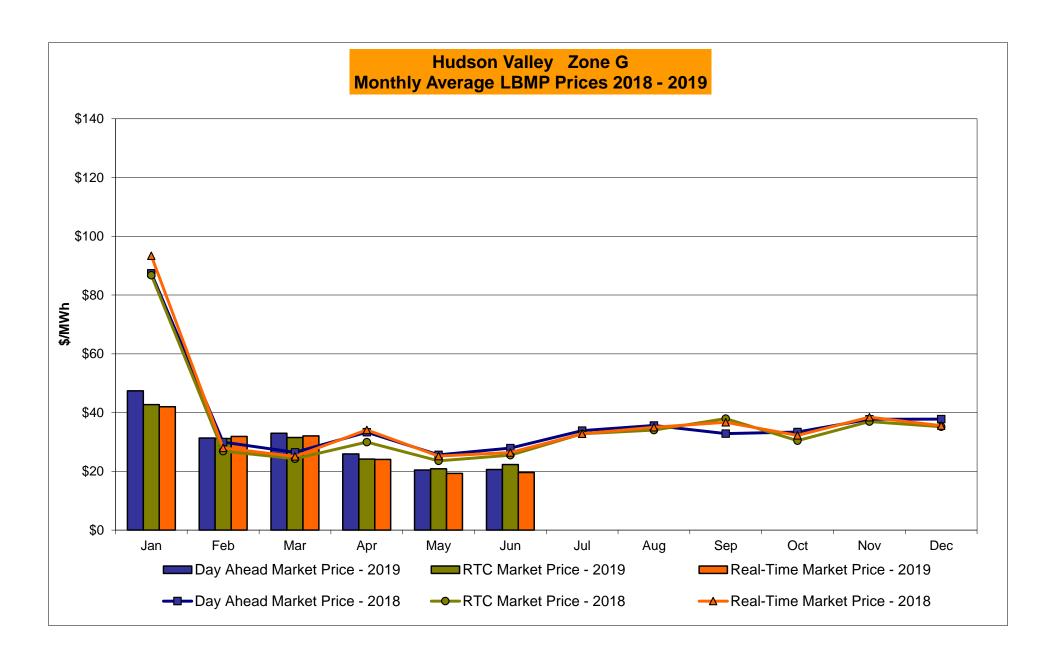

## Market Performance Highlights June 2019

- LBMP for June is \$24.43/MWh; higher than \$23.10/MWh in May 2019 and lower than \$32.53/MWh in June 2018.
  - Day Ahead and Real Time Load Weighted LBMPs are higher compared to May.
- June 2019 average year-to-date monthly cost of \$35.76/MWh is a 25% decrease from \$47.70/MWh in June 2018.
- Average daily sendout is 429 GWh/day in June; higher than 373 GWh/day in May 2019 and lower than 445 GWh/day in June 2018.
- Natural gas prices and distillate prices were lower compared to the previous month.
  - Natural Gas (Transco Z6 NY) was \$2.10/MMBtu, down from \$2.27/MMBtu in May.
  - Natural gas prices are down 14.1% year-over-year.
  - Jet Kerosene Gulf Coast was \$13.50/MMBtu, down from \$14.64/MMBtu in May.
  - Ultra Low Sulfur No.2 Diesel NY Harbor was \$13.23/MMBtu, down from \$14.54/MMBtu in May.
  - Distillate prices are down 13.2% year-over-year.
- Uplift per MWh is lower compared to the previous month.
  - Uplift (not including NYISO cost of operations) is \$0.07/MWh; lower than \$0.13/MWh in May.
    - Local Reliability Share is \$0.19/MWh, lower than \$0.23/MWh in May.
    - Statewide Share is (\$0.12)/MWh, lower than (\$0.11)/MWh in May.
  - TSA \$ per NYC MWh is \$0.77/MWh.
  - Total uplift costs (Schedule 1 components including NYISO Cost of Operations) are higher than May.

## NYISO Average Cost/MWh (Energy and Ancillary Services) \* from the LBMP Customer point of view

| 2019                                                                                                                                                         | <u>January</u>                                                   | <u>February</u>                                                  | <u>March</u>                                                     | <u>April</u>                                                     | <u>May</u>                                                     | <u>June</u>                                                  | <u>July</u>                                                      | <u>August</u>                                                    | September                                                        | <u>October</u>                                                   | November                                                                 | <u>December</u>                                                  |
|--------------------------------------------------------------------------------------------------------------------------------------------------------------|------------------------------------------------------------------|------------------------------------------------------------------|------------------------------------------------------------------|------------------------------------------------------------------|----------------------------------------------------------------|--------------------------------------------------------------|------------------------------------------------------------------|------------------------------------------------------------------|------------------------------------------------------------------|------------------------------------------------------------------|--------------------------------------------------------------------------|------------------------------------------------------------------|
| LBMP                                                                                                                                                         | 50.93                                                            | 33.51                                                            | 34.91                                                            | 28.01                                                            | 23.10                                                          | 24.43                                                        |                                                                  |                                                                  |                                                                  |                                                                  |                                                                          |                                                                  |
| NTAC                                                                                                                                                         | 0.51                                                             | 0.69                                                             | 0.98                                                             | 1.16                                                             | 0.72                                                           | 1.08                                                         |                                                                  |                                                                  |                                                                  |                                                                  |                                                                          |                                                                  |
| Reserve                                                                                                                                                      | 0.54                                                             | 0.51                                                             | 0.55                                                             | 0.63                                                             | 0.63                                                           | 0.50                                                         |                                                                  |                                                                  |                                                                  |                                                                  |                                                                          |                                                                  |
| Regulation                                                                                                                                                   | 0.13                                                             | 0.11                                                             | 0.10                                                             | 0.33                                                             | 0.13                                                           | 0.09                                                         |                                                                  |                                                                  |                                                                  |                                                                  |                                                                          |                                                                  |
| NYISO Cost of Operations                                                                                                                                     | 0.68                                                             | 0.68                                                             | 0.69                                                             | 0.69                                                             | 0.68                                                           | 0.69                                                         |                                                                  |                                                                  |                                                                  |                                                                  |                                                                          |                                                                  |
| FERC Fee Recovery                                                                                                                                            | 0.08                                                             | 0.09                                                             | 0.09                                                             | 0.10                                                             | 0.10                                                           | 0.08                                                         |                                                                  |                                                                  |                                                                  |                                                                  |                                                                          |                                                                  |
| Uplift                                                                                                                                                       | (0.25)                                                           | (0.44)                                                           | (0.33)                                                           | (0.15)                                                           | 0.13                                                           | 0.07                                                         |                                                                  |                                                                  |                                                                  |                                                                  |                                                                          |                                                                  |
| Uplift: Local Reliability Share                                                                                                                              | 0.32                                                             | 0.11                                                             | 0.31                                                             | 0.20                                                             | 0.23                                                           | 0.19                                                         |                                                                  |                                                                  |                                                                  |                                                                  |                                                                          |                                                                  |
| Uplift: Statewide Share                                                                                                                                      | (0.57)                                                           | (0.55)                                                           | (0.64)                                                           | (0.35)                                                           | (0.11)                                                         | (0.12)                                                       |                                                                  |                                                                  |                                                                  |                                                                  |                                                                          |                                                                  |
| Voltage Support and Black Start _                                                                                                                            | 0.37                                                             | 0.37                                                             | 0.38                                                             | 0.38                                                             | 0.38                                                           | 0.38                                                         |                                                                  |                                                                  |                                                                  |                                                                  |                                                                          |                                                                  |
| Avg Monthly Cost                                                                                                                                             | 52.99                                                            | 35.51                                                            | 37.38                                                            | 31.16                                                            | 25.88                                                          | 27.32                                                        |                                                                  |                                                                  |                                                                  |                                                                  |                                                                          |                                                                  |
| Avg YTD Cost                                                                                                                                                 | 52.99                                                            | 44.93                                                            | 42.54                                                            | 40.12                                                            | 37.57                                                          | 35.76                                                        |                                                                  |                                                                  |                                                                  |                                                                  |                                                                          |                                                                  |
| 9                                                                                                                                                            |                                                                  |                                                                  |                                                                  |                                                                  |                                                                |                                                              |                                                                  |                                                                  |                                                                  |                                                                  |                                                                          |                                                                  |
| TSA \$ per NYC MWh                                                                                                                                           | 0.00                                                             | 0.00                                                             | 0.01                                                             | 0.01                                                             | 0.19                                                           | 0.77                                                         |                                                                  |                                                                  |                                                                  |                                                                  |                                                                          |                                                                  |
| 2018                                                                                                                                                         | <u>January</u>                                                   | <u>February</u>                                                  | <u>March</u>                                                     | <u>April</u>                                                     | <u>May</u>                                                     | <u>June</u>                                                  | <u>July</u>                                                      | <u>August</u>                                                    | <u>September</u>                                                 | <u>October</u>                                                   | November                                                                 | <u>December</u>                                                  |
| LBMP                                                                                                                                                         | 99.55                                                            | 33.83                                                            | 29.91                                                            | 35.00                                                            | 28.78                                                          | 32.53                                                        | 39.58                                                            | 42.56                                                            | 38.70                                                            | 35.85                                                            | 43.15                                                                    | 40.31                                                            |
| NTAC                                                                                                                                                         |                                                                  |                                                                  |                                                                  |                                                                  |                                                                |                                                              |                                                                  |                                                                  |                                                                  |                                                                  |                                                                          |                                                                  |
| 111710                                                                                                                                                       | 0.71                                                             | 0.58                                                             | 0.88                                                             | 1.09                                                             | 0.88                                                           | 1.00                                                         | 0.93                                                             | 0.72                                                             | 0.40                                                             | 0.36                                                             | 1.18                                                                     | 0.93                                                             |
| Reserve                                                                                                                                                      | 0.71<br>0.92                                                     | 0.58<br>0.65                                                     | 0.88<br>0.64                                                     | 1.09<br>0.81                                                     | 0.88<br>0.68                                                   | 1.00<br>0.57                                                 | 0.93<br>0.49                                                     | 0.72<br>0.51                                                     | 0.40<br>0.52                                                     | 0.36<br>0.80                                                     |                                                                          | 0.93<br>0.54                                                     |
|                                                                                                                                                              |                                                                  |                                                                  |                                                                  |                                                                  |                                                                |                                                              |                                                                  |                                                                  |                                                                  |                                                                  | 1.18                                                                     |                                                                  |
| Reserve                                                                                                                                                      | 0.92                                                             | 0.65                                                             | 0.64                                                             | 0.81                                                             | 0.68                                                           | 0.57                                                         | 0.49                                                             | 0.51                                                             | 0.52                                                             | 0.80                                                             | 1.18<br>0.66                                                             | 0.54                                                             |
| Reserve<br>Regulation                                                                                                                                        | 0.92<br>0.15                                                     | 0.65<br>0.15                                                     | 0.64<br>0.16                                                     | 0.81<br>0.12                                                     | 0.68<br>0.14                                                   | 0.57<br>0.16                                                 | 0.49<br>0.09                                                     | 0.51<br>0.09                                                     | 0.52<br>0.09                                                     | 0.80<br>0.16                                                     | 1.18<br>0.66<br>0.17                                                     | 0.54<br>0.17                                                     |
| Reserve<br>Regulation<br>NYISO Cost of Operations                                                                                                            | 0.92<br>0.15<br>0.65                                             | 0.65<br>0.15<br>0.65                                             | 0.64<br>0.16<br>0.66                                             | 0.81<br>0.12<br>0.65                                             | 0.68<br>0.14<br>0.66                                           | 0.57<br>0.16<br>0.67                                         | 0.49<br>0.09<br>0.67                                             | 0.51<br>0.09<br>0.66                                             | 0.52<br>0.09<br>0.66                                             | 0.80<br>0.16<br>0.63                                             | 1.18<br>0.66<br>0.17<br>0.63                                             | 0.54<br>0.17<br>0.63                                             |
| Reserve<br>Regulation<br>NYISO Cost of Operations<br>FERC Fee Recovery                                                                                       | 0.92<br>0.15<br>0.65<br>0.08                                     | 0.65<br>0.15<br>0.65<br>0.10                                     | 0.64<br>0.16<br>0.66<br>0.09                                     | 0.81<br>0.12<br>0.65<br>0.10                                     | 0.68<br>0.14<br>0.66<br>0.09                                   | 0.57<br>0.16<br>0.67<br>0.09                                 | 0.49<br>0.09<br>0.67<br>0.06                                     | 0.51<br>0.09<br>0.66<br>0.06                                     | 0.52<br>0.09<br>0.66<br>0.08                                     | 0.80<br>0.16<br>0.63<br>0.09                                     | 1.18<br>0.66<br>0.17<br>0.63<br>0.09                                     | 0.54<br>0.17<br>0.63<br>0.08                                     |
| Reserve<br>Regulation<br>NYISO Cost of Operations<br>FERC Fee Recovery<br>Uplift                                                                             | 0.92<br>0.15<br>0.65<br>0.08<br>(0.92)                           | 0.65<br>0.15<br>0.65<br>0.10<br>(0.50)                           | 0.64<br>0.16<br>0.66<br>0.09<br>(0.31)                           | 0.81<br>0.12<br>0.65<br>0.10<br>(0.45)                           | 0.68<br>0.14<br>0.66<br>0.09<br>0.05                           | 0.57<br>0.16<br>0.67<br>0.09<br>0.30                         | 0.49<br>0.09<br>0.67<br>0.06<br>(0.13)                           | 0.51<br>0.09<br>0.66<br>0.06<br>(0.02)                           | 0.52<br>0.09<br>0.66<br>0.08<br>(0.11)                           | 0.80<br>0.16<br>0.63<br>0.09<br>(0.30)                           | 1.18<br>0.66<br>0.17<br>0.63<br>0.09<br>(0.27)                           | 0.54<br>0.17<br>0.63<br>0.08<br>(0.29)                           |
| Reserve<br>Regulation<br>NYISO Cost of Operations<br>FERC Fee Recovery<br>Uplift<br>Uplift: Local Reliability Share                                          | 0.92<br>0.15<br>0.65<br>0.08<br>(0.92)<br>0.59                   | 0.65<br>0.15<br>0.65<br>0.10<br>(0.50)<br>0.14                   | 0.64<br>0.16<br>0.66<br>0.09<br>(0.31)<br>0.19                   | 0.81<br>0.12<br>0.65<br>0.10<br>(0.45)<br>0.12                   | 0.68<br>0.14<br>0.66<br>0.09<br>0.05<br>0.22                   | 0.57<br>0.16<br>0.67<br>0.09<br>0.30<br>0.18                 | 0.49<br>0.09<br>0.67<br>0.06<br>(0.13)<br>0.44                   | 0.51<br>0.09<br>0.66<br>0.06<br>(0.02)<br>0.59                   | 0.52<br>0.09<br>0.66<br>0.08<br>(0.11)<br>0.37                   | 0.80<br>0.16<br>0.63<br>0.09<br>(0.30)<br>0.27                   | 1.18<br>0.66<br>0.17<br>0.63<br>0.09<br>(0.27)<br>0.25                   | 0.54<br>0.17<br>0.63<br>0.08<br>(0.29)<br>0.23                   |
| Reserve Regulation NYISO Cost of Operations FERC Fee Recovery Uplift Uplift: Local Reliability Share Uplift: Statewide Share                                 | 0.92<br>0.15<br>0.65<br>0.08<br>(0.92)<br>0.59<br>(1.52)         | 0.65<br>0.15<br>0.65<br>0.10<br>(0.50)<br>0.14<br>(0.64)         | 0.64<br>0.16<br>0.66<br>0.09<br>(0.31)<br>0.19<br>(0.51)         | 0.81<br>0.12<br>0.65<br>0.10<br>(0.45)<br>0.12<br>(0.57)         | 0.68<br>0.14<br>0.66<br>0.09<br>0.05<br>0.22<br>(0.17)         | 0.57<br>0.16<br>0.67<br>0.09<br>0.30<br>0.18<br>0.12         | 0.49<br>0.09<br>0.67<br>0.06<br>(0.13)<br>0.44<br>(0.57)         | 0.51<br>0.09<br>0.66<br>0.06<br>(0.02)<br>0.59<br>(0.61)         | 0.52<br>0.09<br>0.66<br>0.08<br>(0.11)<br>0.37<br>(0.48)         | 0.80<br>0.16<br>0.63<br>0.09<br>(0.30)<br>0.27<br>(0.56)         | 1.18<br>0.66<br>0.17<br>0.63<br>0.09<br>(0.27)<br>0.25<br>(0.52)         | 0.54<br>0.17<br>0.63<br>0.08<br>(0.29)<br>0.23<br>(0.52)         |
| Reserve Regulation NYISO Cost of Operations FERC Fee Recovery Uplift Uplift: Local Reliability Share Uplift: Statewide Share Voltage Support and Black Start | 0.92<br>0.15<br>0.65<br>0.08<br>(0.92)<br>0.59<br>(1.52)<br>0.40 | 0.65<br>0.15<br>0.65<br>0.10<br>(0.50)<br>0.14<br>(0.64)<br>0.41 | 0.64<br>0.16<br>0.66<br>0.09<br>(0.31)<br>0.19<br>(0.51)<br>0.42 | 0.81<br>0.12<br>0.65<br>0.10<br>(0.45)<br>0.12<br>(0.57)<br>0.41 | 0.68<br>0.14<br>0.66<br>0.09<br>0.05<br>0.22<br>(0.17)<br>0.42 | 0.57<br>0.16<br>0.67<br>0.09<br>0.30<br>0.18<br>0.12<br>0.42 | 0.49<br>0.09<br>0.67<br>0.06<br>(0.13)<br>0.44<br>(0.57)<br>0.42 | 0.51<br>0.09<br>0.66<br>0.06<br>(0.02)<br>0.59<br>(0.61)<br>0.42 | 0.52<br>0.09<br>0.66<br>0.08<br>(0.11)<br>0.37<br>(0.48)<br>0.42 | 0.80<br>0.16<br>0.63<br>0.09<br>(0.30)<br>0.27<br>(0.56)<br>0.40 | 1.18<br>0.66<br>0.17<br>0.63<br>0.09<br>(0.27)<br>0.25<br>(0.52)<br>0.40 | 0.54<br>0.17<br>0.63<br>0.08<br>(0.29)<br>0.23<br>(0.52)<br>0.40 |