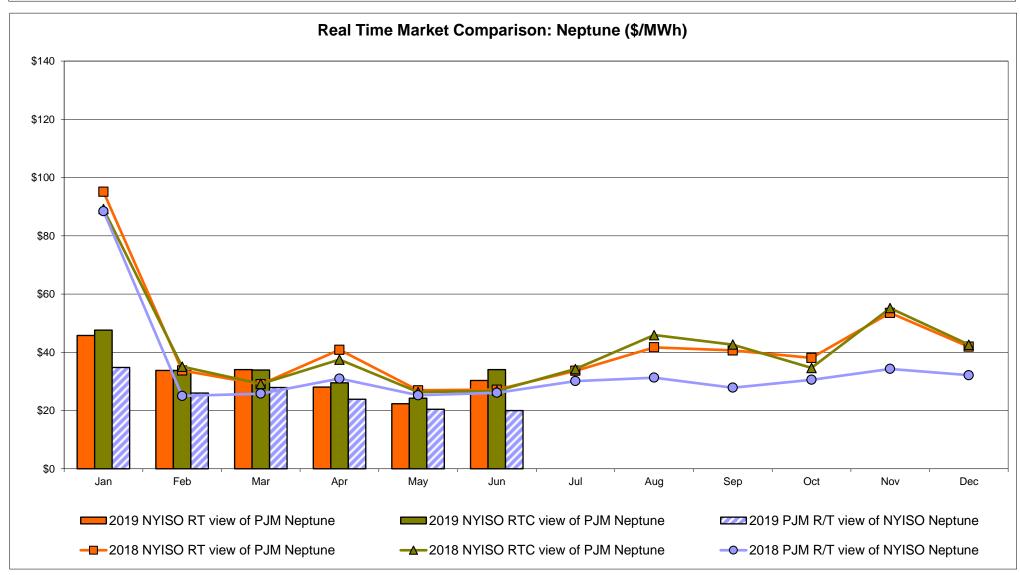

$40

\$20

Jan

2019 NYISO RTC view of OH Proxy bus

→ 2018 NYISO RTC view of OH Proxy bus

Sep

2019 Ontario IESO HOEP (in US \$)

-0-2018 Ontario IESO HOEP (in US \$)

#### **External Controllable Line: Cross Sound Cable (New England)**





#### Note:

ISO-NE Forecast is an advisory posting @ 18:00 day before.

The DAM and R/T prices at the Shorham 13899 interface are used for ISO-NE.

The DAM and R/T prices at the CSC interface are used for NYISO.

#### **External Controllable Line: Northport - Norwalk (New England)**





#### Note:

ISO-NE Forecast is an advisory posting @ 18:00 day before.

The DAM and R/T prices at the Northport 138 interface are used for ISO-NE.

The DAM and R/T prices at the 1385 interface are used for NYISO.

### **External Controllable Line: Neptune (PJM)**





### **External Comparison Hydro-Quebec**





Note:

Hydro-Quebec Prices are unavailable.

#### **External Controllable Line: Linden VFT (PJM)**





#### **External Controllable Line: Hudson (PJM)**





#### **NYISO Real Time Price Correction Statistics**

| 2019<br>Hour Corrections                                                                                                                                                                                                                                                                                                                                                                                                                                                                                                 |