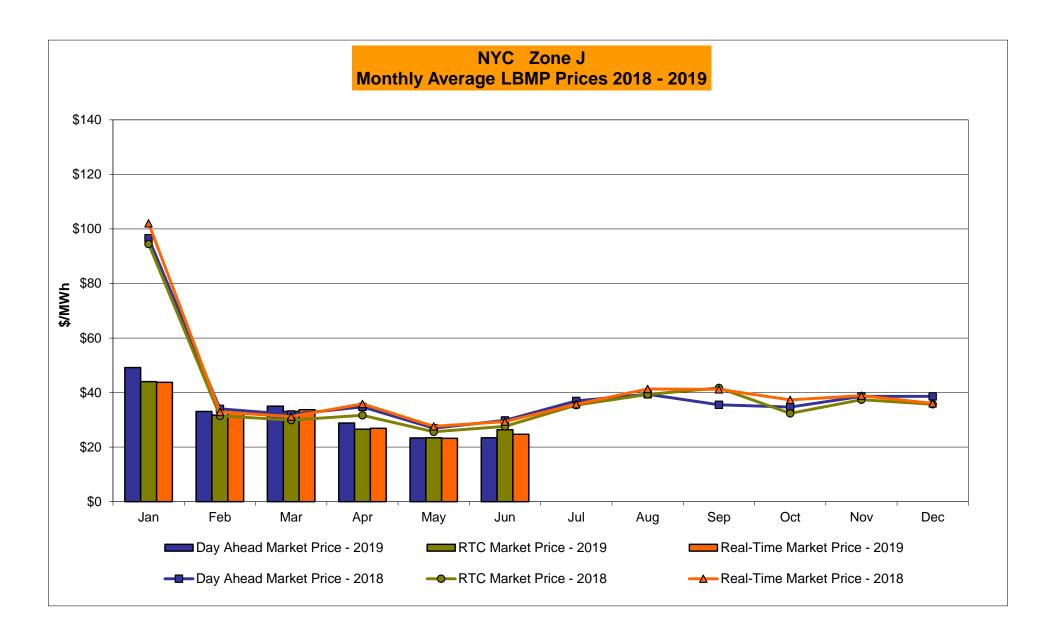

## Market Performance Highlights June 2019

- LBMP for June is \$24.43/MWh; higher than \$23.10/MWh in May 2019 and lower than \$32.53/MWh in June 2018.
  - Day Ahead and Real Time Load Weighted LBMPs are higher compared to May.
- June 2019 average year-to-date monthly cost of \$35.76/MWh is a 25% decrease from \$47.70/MWh in June 2018.
- Average daily sendout is 429 GWh/day in June; higher than 373 GWh/day in May 2019 and lower than 445 GWh/day in June 2018.
- Natural gas prices and distillate prices were lower compared to the previous month.
  - Natural Gas (Transco Z6 NY) was \$2.10/MMBtu, down from \$2.27/MMBtu in May.
  - Natural gas prices are down 14.1% year-over-year.
  - Jet Kerosene Gulf Coast was \$13.50/MMBtu, down from \$14.64/MMBtu in May.
  - Ultra Low Sulfur No.2 Diesel NY Harbor was \$13.23/MMBtu, down from \$14.54/MMBtu in May.
  - Distillate prices are down 13.2% year-over-year.
- Uplift per MWh is lower compared to the previous month.
  - Uplift (not including NYISO cost of operations) is \$0.07/MWh; lower than \$0.13/MWh in May.
    - Local Reliability Share is \$0.19/MWh, lower than \$0.23/MWh in May.
    - Statewide Share is (\$0.12)/MWh, lower than (\$0.11)/MWh in May.
  - TSA \$ per NYC MWh is \$0.77/MWh.
  - Total uplift costs (Schedule 1 components including NYISO Cost of Operations) are higher than May.

## NYISO Average Cost/MWh (Energy and Ancillary Services) \* from the LBMP Customer point of view

| 2019                                                                                                                                                         | <u>January</u>                                                   | <u>February</u>                                                  | <u>March</u>                                                     | <u>April</u>                                                     | <u>May</u>                                                     | <u>June</u>                                                  | <u>July</u>                                                      | <u>August</u>                                                    | September                                                        | <u>October</u>                                                   | November                                                                 | <u>December</u>                                                  |
|--------------------------------------------------------------------------------------------------------------------------------------------------------------|------------------------------------------------------------------|------------------------------------------------------------------|------------------------------------------------------------------|------------------------------------------------------------------|----------------------------------------------------------------|--------------------------------------------------------------|------------------------------------------------------------------|------------------------------------------------------------------|------------------------------------------------------------------|------------------------------------------------------------------|--------------------------------------------------------------------------|------------------------------------------------------------------|
| LBMP                                                                                                                                                         | 50.93                                                            | 33.51                                                            | 34.91                                                            | 28.01                                                            | 23.10                                                          | 24.43                                                        |                                                                  |                                                                  |                                                                  |                                                                  |                                                                          |                                                                  |
| NTAC                                                                                                                                                         | 0.51                                                             | 0.69                                                             | 0.98                                                             | 1.16                                                             | 0.72                                                           | 1.08                                                         |                                                                  |                                                                  |                                                                  |                                                                  |                                                                          |                                                                  |
| Reserve                                                                                                                                                      | 0.54                                                             | 0.51                                                             | 0.55                                                             | 0.63                                                             | 0.63                                                           | 0.50                                                         |                                                                  |                                                                  |                                                                  |                                                                  |                                                                          |                                                                  |
| Regulation                                                                                                                                                   | 0.13                                                             | 0.11                                                             | 0.10                                                             | 0.33                                                             | 0.13                                                           | 0.09                                                         |                                                                  |                                                                  |                                                                  |                                                                  |                                                                          |                                                                  |
| NYISO Cost of Operations                                                                                                                                     | 0.68                                                             | 0.68                                                             | 0.69                                                             | 0.69                                                             | 0.68                                                           | 0.69                                                         |                                                                  |                                                                  |                                                                  |                                                                  |                                                                          |                                                                  |
| FERC Fee Recovery                                                                                                                                            | 0.08                                                             | 0.09                                                             | 0.09                                                             | 0.10                                                             | 0.10                                                           | 0.08                                                         |                                                                  |                                                                  |                                                                  |                                                                  |                                                                          |                                                                  |
| Uplift                                                                                                                                                       | (0.25)                                                           | (0.44)                                                           | (0.33)                                                           | (0.15)                                                           | 0.13                                                           | 0.07                                                         |                                                                  |                                                                  |                                                                  |                                                                  |                                                                          |                                                                  |
| Uplift: Local Reliability Share                                                                                                                              | 0.32                                                             | 0.11                                                             | 0.31                                                             | 0.20                                                             | 0.23                                                           | 0.19                                                         |                                                                  |                                                                  |                                                                  |                                                                  |                                                                          |                                                                  |
| Uplift: Statewide Share                                                                                                                                      | (0.57)                                                           | (0.55)                                                           | (0.64)                                                           | (0.35)                                                           | (0.11)                                                         | (0.12)                                                       |                                                                  |                                                                  |                                                                  |                                                                  |                                                                          |                                                                  |
| Voltage Support and Black Start _                                                                                                                            | 0.37                                                             | 0.37                                                             | 0.38                                                             | 0.38                                                             | 0.38                                                           | 0.38                                                         |                                                                  |                                                                  |                                                                  |                                                                  |                                                                          |                                                                  |
| Avg Monthly Cost                                                                                                                                             | 52.99                                                            | 35.51                                                            | 37.38                                                            | 31.16                                                            | 25.88                                                          | 27.32                                                        |                                                                  |                                                                  |                                                                  |                                                                  |                                                                          |                                                                  |
| Avg YTD Cost                                                                                                                                                 | 52.99                                                            | 44.93                                                            | 42.54                                                            | 40.12                                                            | 37.57                                                          | 35.76                                                        |                                                                  |                                                                  |                                                                  |                                                                  |                                                                          |                                                                  |
| 9                                                                                                                                                            |                                                                  |                                                                  |                                                                  |                                                                  |                                                                |                                                              |                                                                  |                                                                  |                                                                  |                                                                  |                                                                          |                                                                  |
| TSA \$ per NYC MWh                                                                                                                                           | 0.00                                                             | 0.00                                                             | 0.01                                                             | 0.01                                                             | 0.19                                                           | 0.77                                                         |                                                                  |                                                                  |                                                                  |                                                                  |                                                                          |                                                                  |
| 2018                                                                                                                                                         | <u>January</u>                                                   | <u>February</u>                                                  | <u>March</u>                                                     | <u>April</u>                                                     | <u>May</u>                                                     | <u>June</u>                                                  | <u>July</u>                                                      | <u>August</u>                                                    | <u>September</u>                                                 | <u>October</u>                                                   | November                                                                 | <u>December</u>                                                  |
| LBMP                                                                                                                                                         | 99.55                                                            | 33.83                                                            | 29.91                                                            | 35.00                                                            | 28.78                                                          | 32.53                                                        | 39.58                                                            | 42.56                                                            | 38.70                                                            | 35.85                                                            | 43.15                                                                    | 40.31                                                            |
| NTAC                                                                                                                                                         |                                                                  |                                                                  |                                                                  |                                                                  |                                                                |                                                              |                                                                  |                                                                  |                                                                  |                                                                  |                                                                          |                                                                  |
| 111710                                                                                                                                                       | 0.71                                                             | 0.58                                                             | 0.88                                                             | 1.09                                                             | 0.88                                                           | 1.00                                                         | 0.93                                                             | 0.72                                                             | 0.40                                                             | 0.36                                                             | 1.18                                                                     | 0.93                                                             |
| Reserve                                                                                                                                                      | 0.71<br>0.92                                                     | 0.58<br>0.65                                                     | 0.88<br>0.64                                                     | 1.09<br>0.81                                                     | 0.88<br>0.68                                                   | 1.00<br>0.57                                                 | 0.93<br>0.49                                                     | 0.72<br>0.51                                                     | 0.40<br>0.52                                                     | 0.36<br>0.80                                                     |                                                                          | 0.93<br>0.54                                                     |
|                                                                                                                                                              |                                                                  |                                                                  |                                                                  |                                                                  |                                                                |                                                              |                                                                  |                                                                  |                                                                  |                                                                  | 1.18                                                                     |                                                                  |
| Reserve                                                                                                                                                      | 0.92                                                             | 0.65                                                             | 0.64                                                             | 0.81                                                             | 0.68                                                           | 0.57                                                         | 0.49                                                             | 0.51                                                             | 0.52                                                             | 0.80                                                             | 1.18<br>0.66                                                             | 0.54                                                             |
| Reserve<br>Regulation                                                                                                                                        | 0.92<br>0.15                                                     | 0.65<br>0.15                                                     | 0.64<br>0.16                                                     | 0.81<br>0.12                                                     | 0.68<br>0.14                                                   | 0.57<br>0.16                                                 | 0.49<br>0.09                                                     | 0.51<br>0.09                                                     | 0.52<br>0.09                                                     | 0.80<br>0.16                                                     | 1.18<br>0.66<br>0.17                                                     | 0.54<br>0.17                                                     |
| Reserve<br>Regulation<br>NYISO Cost of Operations                                                                                                            | 0.92<br>0.15<br>0.65                                             | 0.65<br>0.15<br>0.65                                             | 0.64<br>0.16<br>0.66                                             | 0.81<br>0.12<br>0.65                                             | 0.68<br>0.14<br>0.66                                           | 0.57<br>0.16<br>0.67                                         | 0.49<br>0.09<br>0.67                                             | 0.51<br>0.09<br>0.66                                             | 0.52<br>0.09<br>0.66                                             | 0.80<br>0.16<br>0.63                                             | 1.18<br>0.66<br>0.17<br>0.63                                             | 0.54<br>0.17<br>0.63                                             |
| Reserve<br>Regulation<br>NYISO Cost of Operations<br>FERC Fee Recovery                                                                                       | 0.92<br>0.15<br>0.65<br>0.08                                     | 0.65<br>0.15<br>0.65<br>0.10                                     | 0.64<br>0.16<br>0.66<br>0.09                                     | 0.81<br>0.12<br>0.65<br>0.10                                     | 0.68<br>0.14<br>0.66<br>0.09                                   | 0.57<br>0.16<br>0.67<br>0.09                                 | 0.49<br>0.09<br>0.67<br>0.06                                     | 0.51<br>0.09<br>0.66<br>0.06                                     | 0.52<br>0.09<br>0.66<br>0.08                                     | 0.80<br>0.16<br>0.63<br>0.09                                     | 1.18<br>0.66<br>0.17<br>0.63<br>0.09                                     | 0.54<br>0.17<br>0.63<br>0.08                                     |
| Reserve<br>Regulation<br>NYISO Cost of Operations<br>FERC Fee Recovery<br>Uplift                                                                             | 0.92<br>0.15<br>0.65<br>0.08<br>(0.92)                           | 0.65<br>0.15<br>0.65<br>0.10<br>(0.50)                           | 0.64<br>0.16<br>0.66<br>0.09<br>(0.31)                           | 0.81<br>0.12<br>0.65<br>0.10<br>(0.45)                           | 0.68<br>0.14<br>0.66<br>0.09<br>0.05                           | 0.57<br>0.16<br>0.67<br>0.09<br>0.30                         | 0.49<br>0.09<br>0.67<br>0.06<br>(0.13)                           | 0.51<br>0.09<br>0.66<br>0.06<br>(0.02)                           | 0.52<br>0.09<br>0.66<br>0.08<br>(0.11)                           | 0.80<br>0.16<br>0.63<br>0.09<br>(0.30)                           | 1.18<br>0.66<br>0.17<br>0.63<br>0.09<br>(0.27)                           | 0.54<br>0.17<br>0.63<br>0.08<br>(0.29)                           |
| Reserve<br>Regulation<br>NYISO Cost of Operations<br>FERC Fee Recovery<br>Uplift<br>Uplift: Local Reliability Share                                          | 0.92<br>0.15<br>0.65<br>0.08<br>(0.92)<br>0.59                   | 0.65<br>0.15<br>0.65<br>0.10<br>(0.50)<br>0.14                   | 0.64<br>0.16<br>0.66<br>0.09<br>(0.31)<br>0.19                   | 0.81<br>0.12<br>0.65<br>0.10<br>(0.45)<br>0.12                   | 0.68<br>0.14<br>0.66<br>0.09<br>0.05<br>0.22                   | 0.57<br>0.16<br>0.67<br>0.09<br>0.30<br>0.18                 | 0.49<br>0.09<br>0.67<br>0.06<br>(0.13)<br>0.44                   | 0.51<br>0.09<br>0.66<br>0.06<br>(0.02)<br>0.59                   | 0.52<br>0.09<br>0.66<br>0.08<br>(0.11)<br>0.37                   | 0.80<br>0.16<br>0.63<br>0.09<br>(0.30)<br>0.27                   | 1.18<br>0.66<br>0.17<br>0.63<br>0.09<br>(0.27)<br>0.25                   | 0.54<br>0.17<br>0.63<br>0.08<br>(0.29)<br>0.23                   |
| Reserve Regulation NYISO Cost of Operations FERC Fee Recovery Uplift Uplift: Local Reliability Share Uplift: Statewide Share                                 | 0.92<br>0.15<br>0.65<br>0.08<br>(0.92)<br>0.59<br>(1.52)         | 0.65<br>0.15<br>0.65<br>0.10<br>(0.50)<br>0.14<br>(0.64)         | 0.64<br>0.16<br>0.66<br>0.09<br>(0.31)<br>0.19<br>(0.51)         | 0.81<br>0.12<br>0.65<br>0.10<br>(0.45)<br>0.12<br>(0.57)         | 0.68<br>0.14<br>0.66<br>0.09<br>0.05<br>0.22<br>(0.17)         | 0.57<br>0.16<br>0.67<br>0.09<br>0.30<br>0.18<br>0.12         | 0.49<br>0.09<br>0.67<br>0.06<br>(0.13)<br>0.44<br>(0.57)         | 0.51<br>0.09<br>0.66<br>0.06<br>(0.02)<br>0.59<br>(0.61)         | 0.52<br>0.09<br>0.66<br>0.08<br>(0.11)<br>0.37<br>(0.48)         | 0.80<br>0.16<br>0.63<br>0.09<br>(0.30)<br>0.27<br>(0.56)         | 1.18<br>0.66<br>0.17<br>0.63<br>0.09<br>(0.27)<br>0.25<br>(0.52)         | 0.54<br>0.17<br>0.63<br>0.08<br>(0.29)<br>0.23<br>(0.52)         |
| Reserve Regulation NYISO Cost of Operations FERC Fee Recovery Uplift Uplift: Local Reliability Share Uplift: Statewide Share Voltage Support and Black Start | 0.92<br>0.15<br>0.65<br>0.08<br>(0.92)<br>0.59<br>(1.52)<br>0.40 | 0.65<br>0.15<br>0.65<br>0.10<br>(0.50)<br>0.14<br>(0.64)<br>0.41 | 0.64<br>0.16<br>0.66<br>0.09<br>(0.31)<br>0.19<br>(0.51)<br>0.42 | 0.81<br>0.12<br>0.65<br>0.10<br>(0.45)<br>0.12<br>(0.57)<br>0.41 | 0.68<br>0.14<br>0.66<br>0.09<br>0.05<br>0.22<br>(0.17)<br>0.42 | 0.57<br>0.16<br>0.67<br>0.09<br>0.30<br>0.18<br>0.12<br>0.42 | 0.49<br>0.09<br>0.67<br>0.06<br>(0.13)<br>0.44<br>(0.57)<br>0.42 | 0.51<br>0.09<br>0.66<br>0.06<br>(0.02)<br>0.59<br>(0.61)<br>0.42 | 0.52<br>0.09<br>0.66<br>0.08<br>(0.11)<br>0.37<br>(0.48)<br>0.42 | 0.80<br>0.16<br>0.63<br>0.09<br>(0.30)<br>0.27<br>(0.56)<br>0.40 | 1.18<br>0.66<br>0.17<br>0.63<br>0.09<br>(0.27)<br>0.25<br>(0.52)<br>0.40 | 0.54<br>0.17<br>0.63<br>0.08<br>(0.29)<br>0.23<br>(0.52)<br>0.40 |