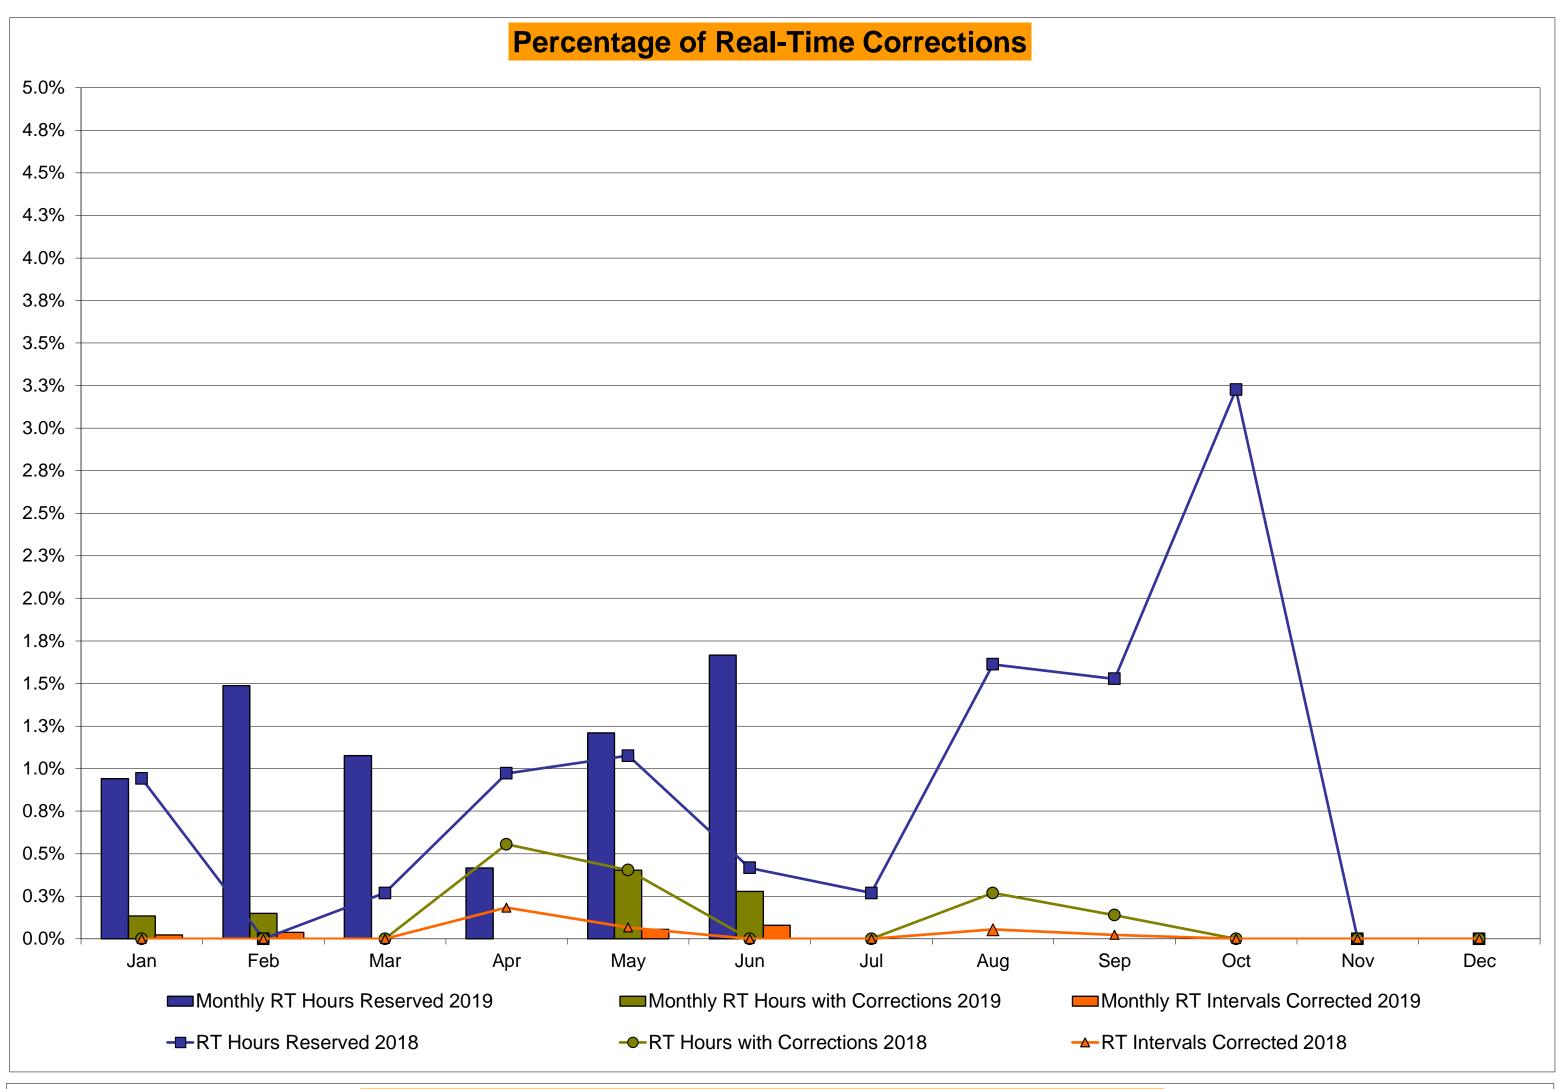

## Market Performance Highlights June 2019

- LBMP for June is \$24.43/MWh; higher than \$23.10/MWh in May 2019 and lower than \$32.53/MWh in June 2018.
  - Day Ahead and Real Time Load Weighted LBMPs are higher compared to May.
- June 2019 average year-to-date monthly cost of \$35.76/MWh is a 25% decrease from \$47.70/MWh in June 2018.
- Average daily sendout is 429 GWh/day in June; higher than 373 GWh/day in May 2019 and lower than 445 GWh/day in June 2018.
- Natural gas prices and distillate prices were lower compared to the previous month.
  - Natural Gas (Transco Z6 NY) was \$2.10/MMBtu, down from \$2.27/MMBtu in May.
  - Natural gas prices are down 14.1% year-over-year.
  - Jet Kerosene Gulf Coast was \$13.50/MMBtu, down from \$14.64/MMBtu in May.
  - Ultra Low Sulfur No.2 Diesel NY Harbor was \$13.23/MMBtu, down from \$14.54/MMBtu in May.
  - Distillate prices are down 13.2% year-over-year.
- Uplift per MWh is lower compared to the previous month.
  - Uplift (not including NYISO cost of operations) is \$0.07/MWh; lower than \$0.13/MWh in May.
    - Local Reliability Share is \$0.19/MWh, lower than \$0.23/MWh in May.
    - Statewide Share is (\$0.12)/MWh, lower than (\$0.11)/MWh in May.
  - TSA \$ per NYC MWh is \$0.77/MWh.
  - Total uplift costs (Schedule 1 components including NYISO Cost of Operations) are higher than May.