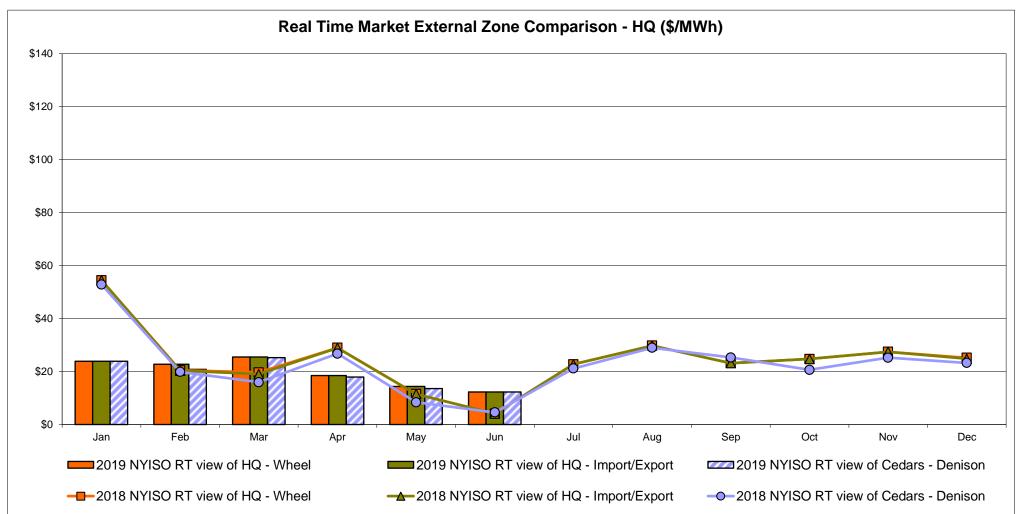

y bus

→ 2018 NYISO RTC view of OH Proxy bus

Sep

2019 Ontario IESO HOEP (in US \$)

-0-2018 Ontario IESO HOEP (in US \$)

#### **External Controllable Line: Cross Sound Cable (New England)**





#### Note:

ISO-NE Forecast is an advisory posting @ 18:00 day before.

The DAM and R/T prices at the Shorham 13899 interface are used for ISO-NE.

The DAM and R/T prices at the CSC interface are used for NYISO.

#### **External Controllable Line: Northport - Norwalk (New England)**





#### Note:

ISO-NE Forecast is an advisory posting @ 18:00 day before.

The DAM and R/T prices at the Northport 138 interface are used for ISO-NE.

The DAM and R/T prices at the 1385 interface are used for NYISO.

### **External Controllable Line: Neptune (PJM)**





### **External Comparison Hydro-Quebec**





Note:

Hydro-Quebec Prices are unavailable.

#### **External Controllable Line: Linden VFT (PJM)**





#### **External Controllable Line: Hudson (PJM)**





#### **NYISO Real Time Price Correction Statistics**

| 2019<br>Hour Corrections                                                                                                                                                                                                                                                                                                                                                                                                                                                                                                 |