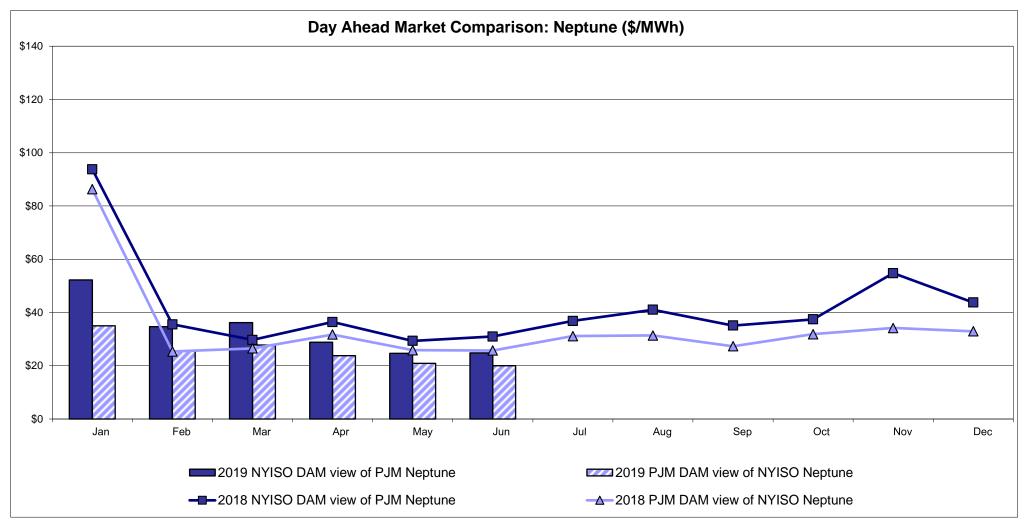

\$40

\$20

Jan

2019 NYISO RTC view of OH Proxy bus

→ 2018 NYISO RTC view of OH Proxy bus

Sep

2019 Ontario IESO HOEP (in US \$)

-0-2018 Ontario IESO HOEP (in US \$)

#### **External Controllable Line: Cross Sound Cable (New England)**





#### Note:

ISO-NE Forecast is an advisory posting @ 18:00 day before.

The DAM and R/T prices at the Shorham 13899 interface are used for ISO-NE.

The DAM and R/T prices at the CSC interface are used for NYISO.

#### **External Controllable Line: Northport - Norwalk (New England)**





#### Note:

ISO-NE Forecast is an advisory posting @ 18:00 day before.

The DAM and R/T prices at the Northport 138 interface are used for ISO-NE.

The DAM and R/T prices at the 1385 interface are used for NYISO.

### **External Controllable Line: Neptune (PJM)**





### **External Comparison Hydro-Quebec**





Note:

Hydro-Quebec Prices are unavailable.

#### **External Controllable Line: Linden VFT (PJM)**





#### **External Controllable Line: Hudson (PJM)**





#### **NYISO Real Time Price Correction Statistics**

| 2019<br>Hour Corrections                                                                                                                                                                                                                                                                                                                                                                                                                                                                                                 |