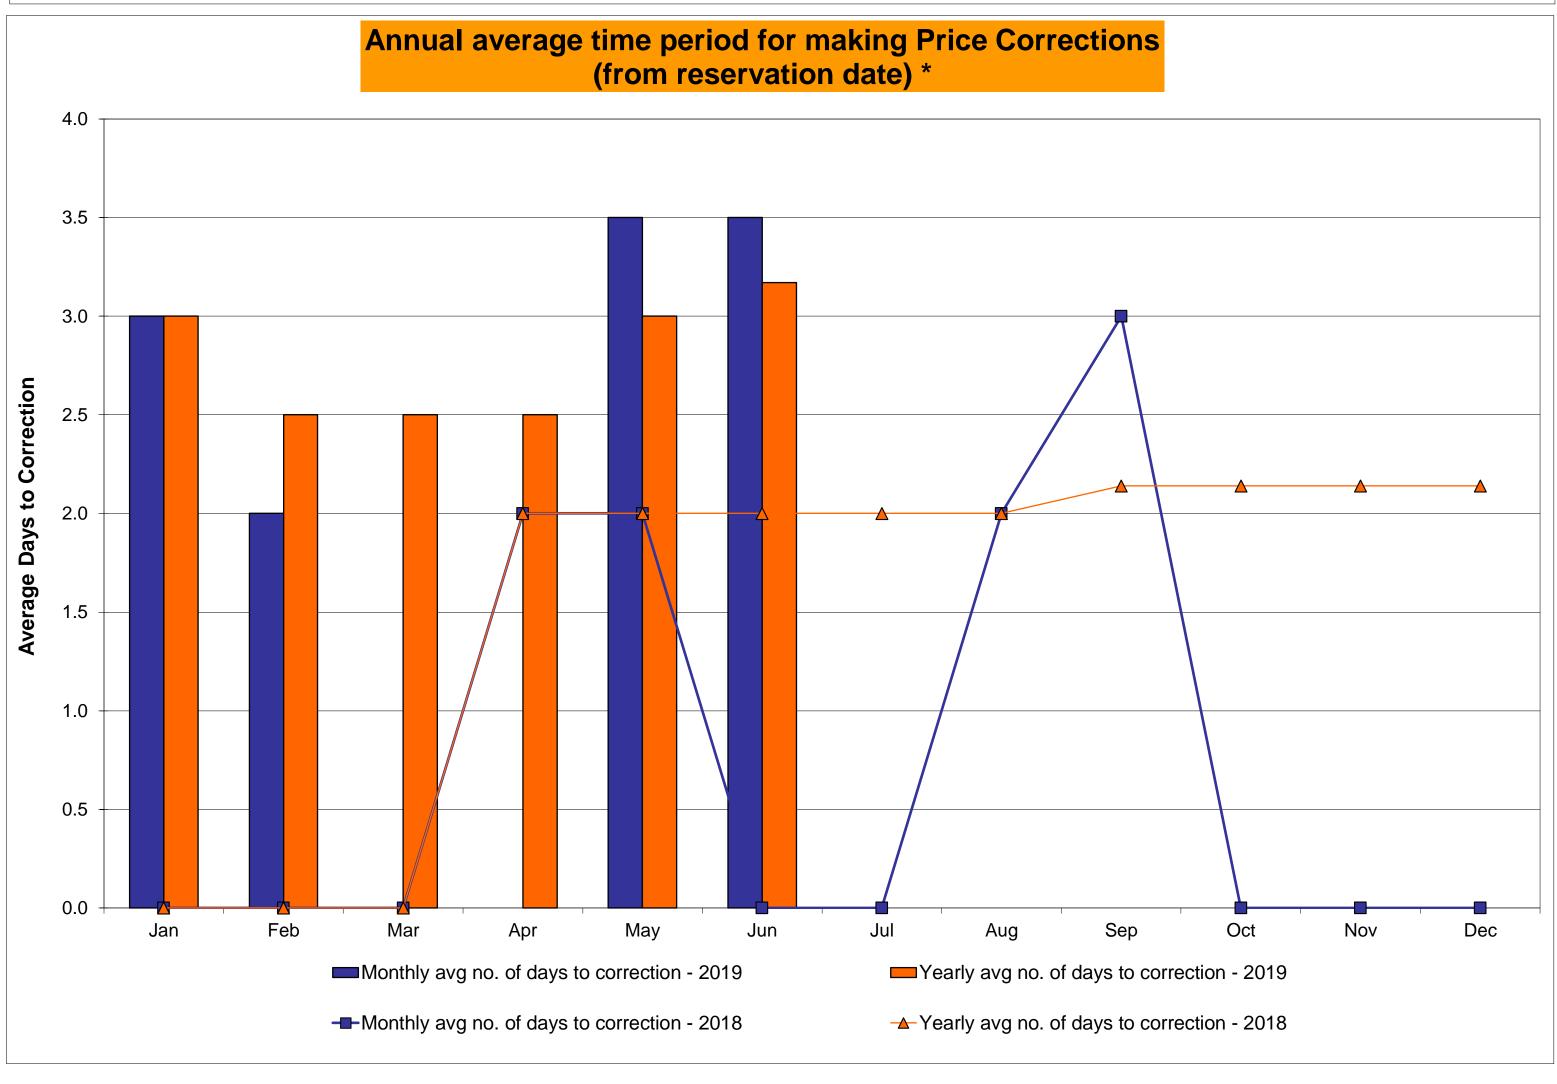

0.00%<br>0.04%<br>3<br>720<br>0.42%<br>0.62%<br>0.00<br>2.00 | 0<br>744<br>0.00%<br>0.14%<br>0<br>9,021<br>0.00%<br>0.04%<br>2<br>744<br>0.27%<br>0.57%<br>0.00<br>2.00 | 2<br>744<br>0.27%<br>0.15%<br>5<br>9,071<br>0.06%<br>0.04%<br>12<br>744<br>1.61%<br>0.70%<br>2.00<br>2.00 | 1<br>720<br>0.14%<br>0.15%<br>2<br>8,723<br>0.02%<br>0.04%<br>11<br>720<br>1.53%<br>0.79%<br>3.00<br>2.14 | 0<br>744<br>0.00%<br>0.14%<br>0<br>8,990<br>0.00%<br>0.03%<br>24<br>744<br>3.23%<br>1.04%<br>0.00<br>2.14 | 0 721 0.00% 0.12%  0 8,763 0.00% 0.03%  0 721 0.00% 0.95%  0.00 2.14                     | 0<br>744<br>0.00%<br>0.11%<br>0<br>8,993<br>0.00%<br>0.03%<br>0<br>744<br>0.00%<br>0.87%<br>0.00<br>2.14 |

<sup>\*</sup>Calendar days from reservation date; for June 2018 forward, business days from market date









#### Virtual Load and Supply Zonal Statistics (Average MWh/day) - 2019 Virtual Load Bid **Virtual Supply Bid Virtual Load Bid Virtual Supply Bid** Virtual Load Bid **Virtual Supply Bid** Not Not Not Not Not Not Date Scheduled Scheduled Scheduled Scheduled Date Scheduled Scheduled Scheduled Scheduled Date Scheduled Scheduled Scheduled Scheduled Zone Zone Zone MHK VL DUNWOD **WEST** Jan-19 9,007 5,211 1,609 797 Jan-19 1,171 117 1,965 471 Jan-19 1,370 798 2,651 203 Feb-19 6,628 2,000 1,397 921 Feb-19 872 75 1,709 596 Feb-19 1,064 494 3,273 259 471 Mar-19 5,264 2.548 1,107 569 Mar-19 1,275 113 2,208 386 Mar-19 1,159 3,571 199 9,744 2,589 721 461 43 1,904 331 Apr-19 1,446 125 3,278 228 Apr-19 Apr-19 843 818 783 32 2,337 2,999 255 May-19 7,022 5,165 May-19 527 489 May-19 1,459 153 Jun-19 8