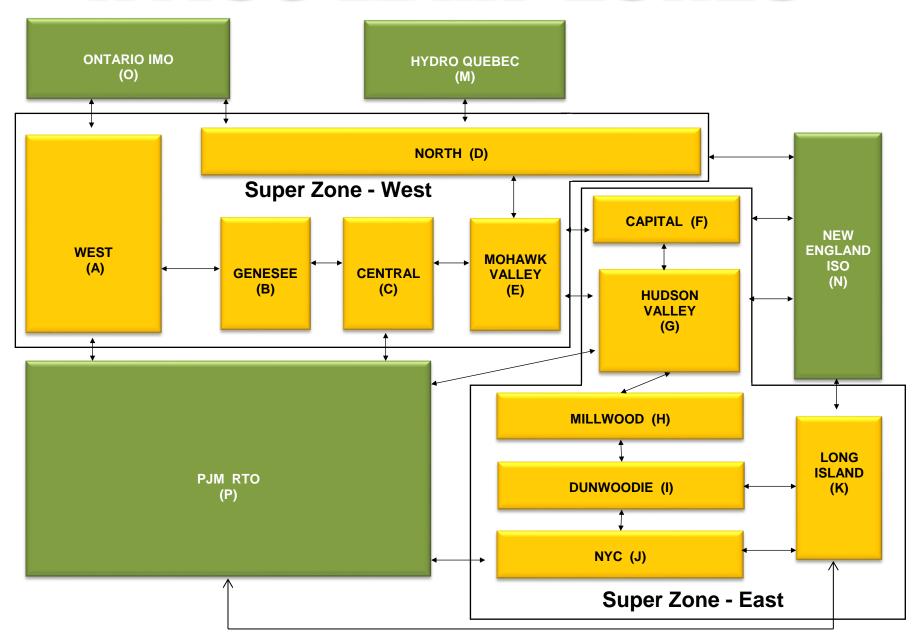

## Market Performance Highlights June 2019

- LBMP for June is \$24.43/MWh; higher than \$23.10/MWh in May 2019 and lower than \$32.53/MWh in June 2018.
  - Day Ahead and Real Time Load Weighted LBMPs are higher compared to May.
- June 2019 average year-to-date monthly cost of \$35.76/MWh is a 25% decrease from \$47.70/MWh in June 2018.
- Average daily sendout is 429 GWh/day in June; higher than 373 GWh/day in May 2019 and lower than 445 GWh/day in June 2018.
- Natural gas prices and distillate prices were lower compared to the previous month.
  - Natural Gas (Transco Z6 NY) was \$2.10/MMBtu, down from \$2.27/MMBtu in May.
  - Natural gas prices are down 14.1% year-over-year.
  - Jet Kerosene Gulf Coast was \$13.50/MMBtu, down from \$14.64/MMBtu in May.
  - Ultra Low Sulfur No.2 Diesel NY Harbor was \$13.23/MMBtu, down from \$14.54/MMBtu in May.
  - Distillate prices are down 13.2% year-over-year.
- Uplift per MWh is lower compared to the previous month.
  - Uplift (not including NYISO cost of operations) is \$0.07/MWh; lower than \$0.13/MWh in May.
    - Local Reliability Share is \$0.19/MWh, lower than \$0.23/MWh in May.
    - Statewide Share is (\$0.12)/MWh, lower than (\$0.11)/MWh in May.
  - TSA \$ per NYC MWh is \$0.77/MWh.
  - Total uplift costs (Schedule 1 components including NYISO Cost of Operations) are higher than May.