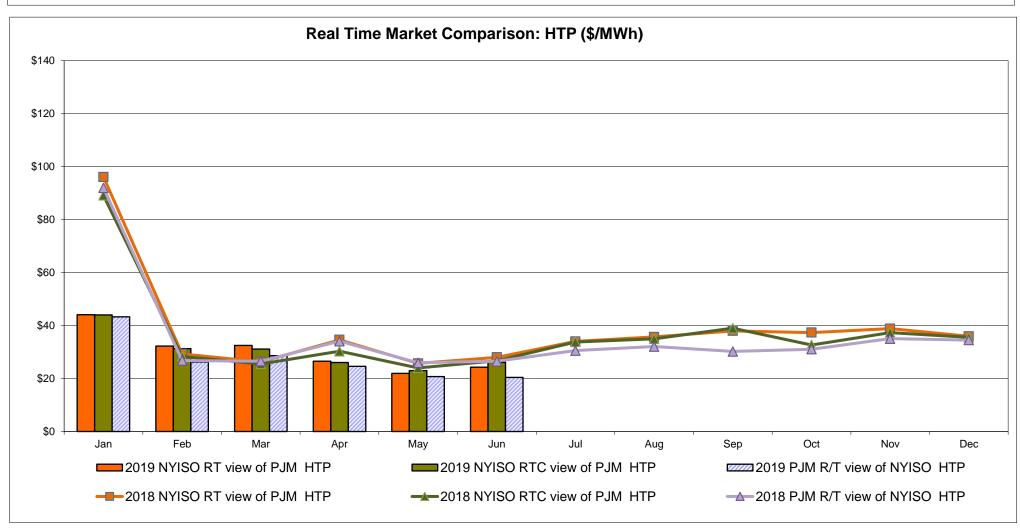

Cross Sound Cable (New England)**





#### Note:

ISO-NE Forecast is an advisory posting @ 18:00 day before.

The DAM and R/T prices at the Shorham 13899 interface are used for ISO-NE.

The DAM and R/T prices at the CSC interface are used for NYISO.

#### **External Controllable Line: Northport - Norwalk (New England)**





#### Note:

ISO-NE Forecast is an advisory posting @ 18:00 day before.

The DAM and R/T prices at the Northport 138 interface are used for ISO-NE.

The DAM and R/T prices at the 1385 interface are used for NYISO.

### **External Controllable Line: Neptune (PJM)**





### **External Comparison Hydro-Quebec**





Note:

Hydro-Quebec Prices are unavailable.

#### **External Controllable Line: Linden VFT (PJM)**





#### **External Controllable Line: Hudson (PJM)**





#### **NYISO Real Time Price Correction Statistics**

| 2019<br>Hour Corrections                                                                                                                                                                                                                                                                                                                                                                                                                                                                                                 |                                                                                                                                                                                                                    | <u>January</u>