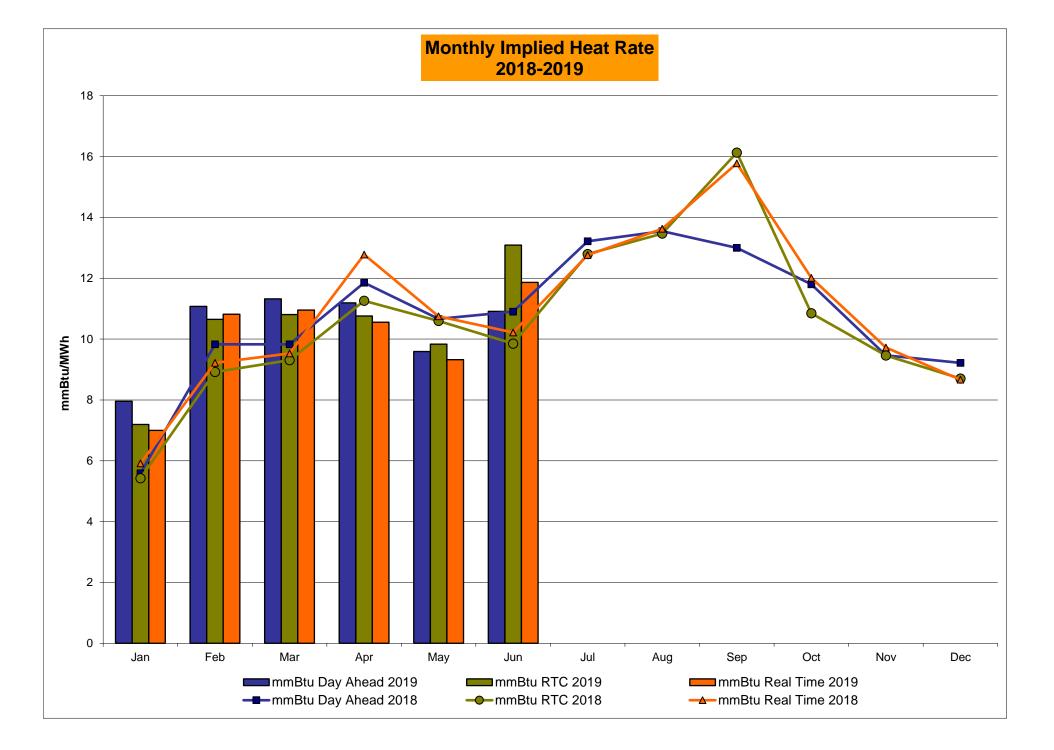

## Market Performance Highlights June 2019

- LBMP for June is \$24.43/MWh; higher than \$23.10/MWh in May 2019 and lower than \$32.53/MWh in June 2018.
  - Day Ahead and Real Time Load Weighted LBMPs are higher compared to May.
- June 2019 average year-to-date monthly cost of \$35.76/MWh is a 25% decrease from \$47.70/MWh in June 2018.
- Average daily sendout is 429 GWh/day in June; higher than 373 GWh/day in May 2019 and lower than 445 GWh/day in June 2018.
- Natural gas prices and distillate prices were lower compared to the previous month.
  - Natural Gas (Transco Z6 NY) was \$2.10/MMBtu, down from \$2.27/MMBtu in May.
  - Natural gas prices are down 14.1% year-over-year.
  - Jet Kerosene Gulf Coast was \$13.50/MMBtu, down from \$14.64/MMBtu in May.
  - Ultra Low Sulfur No.2 Diesel NY Harbor was \$13.23/MMBtu, down from \$14.54/MMBtu in May.
  - Distillate prices are down 13.2% year-over-year.
- Uplift per MWh is lower compared to the previous month.
  - Uplift (not including NYISO cost of operations) is \$0.07/MWh; lower than \$0.13/MWh in May.
    - Local Reliability Share is \$0.19/MWh, lower than \$0.23/MWh in May.
    - Statewide Share is (\$0.12)/MWh, lower than (\$0.11)/MWh in May.
  - TSA \$ per NYC MWh is \$0.77/MWh.
  - Total uplift costs (Schedule 1 components including NYISO Cost of Operations) are higher than May.