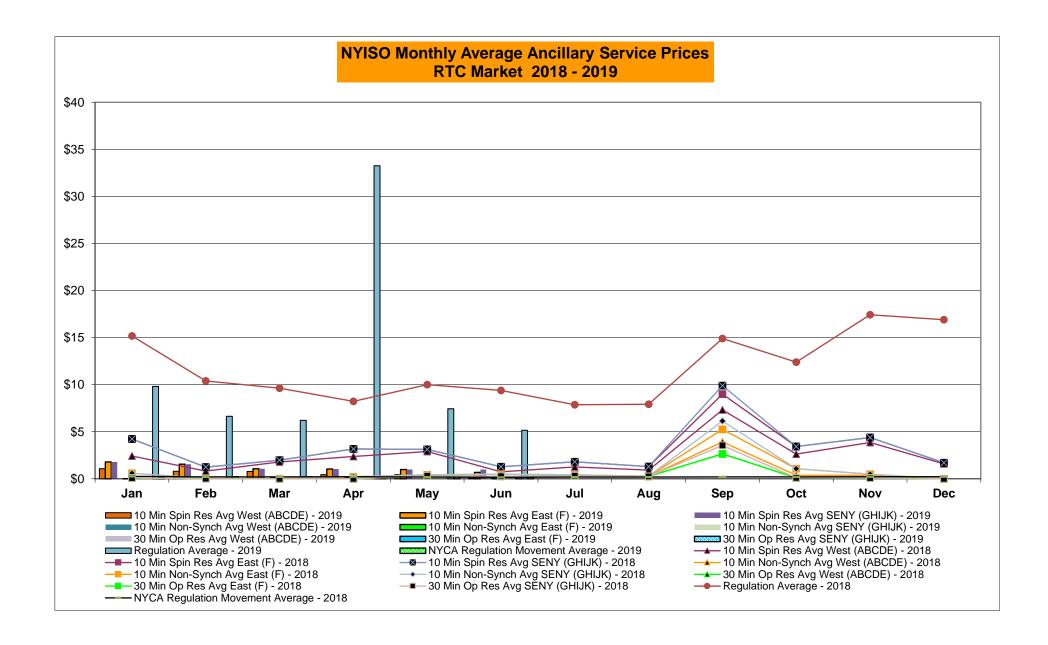

-19 Jul-19 Aug-19 Aug-19 Aug-19 Sep-19 Sep-19 Sep-19 Oct-19 Oct-19 Oct-19 Nov-19 Nov-19 Nov-19 Dec-19 Dec-19 Dec-19 CENTRL Jan-19 3,795 374 30,145 507 MILLWD Jan-19 405 386 2,051 169 **NYISO** Jan-19 27,683 14,720 64,802 15,203 Feb-19 3,059 123 29,111 609 Feb-19 540 138 1,311 247 Feb-19 22,118 7,905 62,089 17,582 Mar-19 3,411 332 25,195 542 Mar-19 505 89 1,404 155 Mar-19 22,918 8,993 60,159 12,736 150 22,748 453 686 215 28,247 Apr-19 3.475 Apr-19 1,636 371 Apr-19 6,153 58,038 18,807 May-19 3,220 195 26,474 474 May-19 613 226 1,687 505 May-19 24,261 9,615 58,331 25,035 Jun-19 3,635 241 26,799 832 Jun-19 495 182 1,940 506 Jun-19 29,295 10,583 60,017 26,481 Jul-19 Jul-19 Jul-19 Aug-19 Aug-19 Aug-19 Sep-19 Sep-19 Sep-19 Oct-19 Oct-19 Oct-19

Nov-19

Dec-19

Nov-19

Dec-19

Nov-19

Dec-19









#### NYISO Markets Ancillary Services Statistics - Unweighted Price (\$/MWH)

|