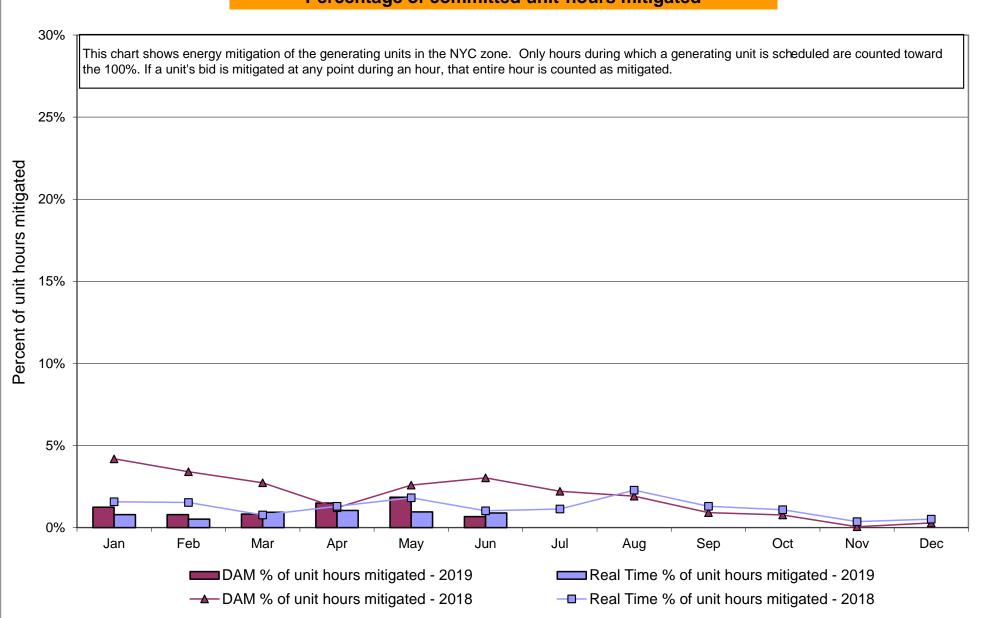

## Market Performance Highlights June 2019

- LBMP for June is \$24.43/MWh; higher than \$23.10/MWh in May 2019 and lower than \$32.53/MWh in June 2018.
  - Day Ahead and Real Time Load Weighted LBMPs are higher compared to May.
- June 2019 average year-to-date monthly cost of \$35.76/MWh is a 25% decrease from \$47.70/MWh in June 2018.
- Average daily sendout is 429 GWh/day in June; higher than 373 GWh/day in May 2019 and lower than 445 GWh/day in June 2018.
- Natural gas prices and distillate prices were lower compared to the previous month.
  - Natural Gas (Transco Z6 NY) was \$2.10/MMBtu, down from \$2.27/MMBtu in May.
  - Natural gas prices are down 14.1% year-over-year.
  - Jet Kerosene Gulf Coast was \$13.50/MMBtu, down from \$14.64/MMBtu in May.
  - Ultra Low Sulfur No.2 Diesel NY Harbor was \$13.23/MMBtu, down from \$14.54/MMBtu in May.
  - Distillate prices are down 13.2% year-over-year.
- Uplift per MWh is lower compared to the previous month.
  - Uplift (not including NYISO cost of operations) is \$0.07/MWh; lower than \$0.13/MWh in May.
    - Local Reliability Share is \$0.19/MWh, lower than \$0.23/MWh in May.
    - Statewide Share is (\$0.12)/MWh, lower than (\$0.11)/MWh in May.
  - TSA \$ per NYC MWh is \$0.77/MWh.
  - Total uplift costs (Schedule 1 components including NYISO Cost of Operations) are higher than May.