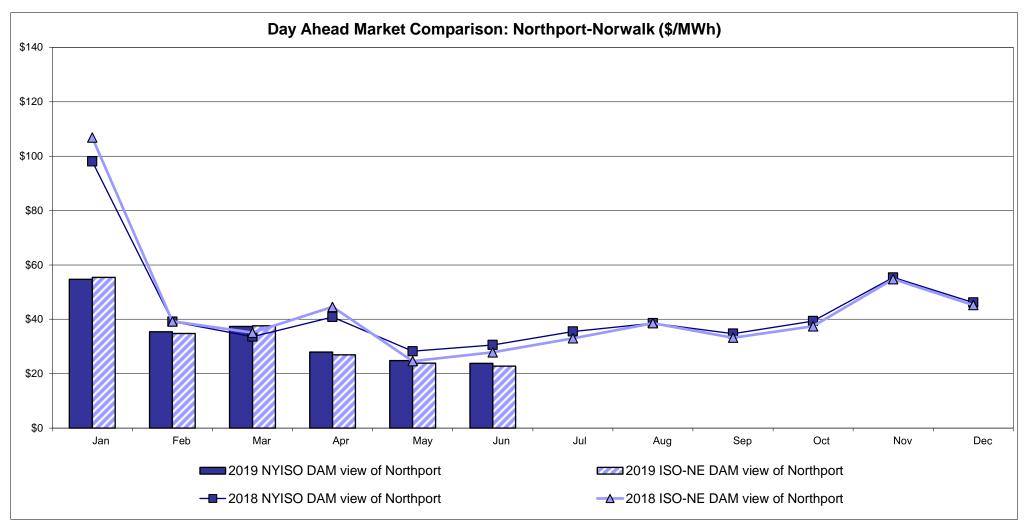

parison ISO-New England**





#### **External Comparison PJM**





#### **External Comparison Ontario IESO**





May

HOEP: Hourly Ontario Energy Price Pre-Dispatch: Projected Energy Price

2019 NYISO RT view of OH Proxy bus

**—**2018 NYISO RT view of OH Proxy bus

\$40

\$20

Jan

2019 NYISO RTC view of OH Proxy bus

→ 2018 NYISO RTC view of OH Proxy bus

Sep

2019 Ontario IESO HOEP (in US \$)

-0-2018 Ontario IESO HOEP (in US \$)

#### **External Controllable Line: Cross Sound Cable (New England)**





#### Note:

ISO-NE Forecast is an advisory posting @ 18:00 day before.

The DAM and R/T prices at the Shorham 13899 interface are used for ISO-NE.

The DAM and R/T prices at the CSC interface are used for NYISO.

#### **External Controllable Line: Northport - Norwalk (New England)**





#### Note:

ISO-NE Forecast is an advisory posting @ 18:00 day before.

The DAM and R/T prices at the Northport 138 interface are used for ISO-NE.

The DAM and R/T prices at the 1385 interface are used for NYISO.

### **External Controllable Line: Neptune (PJM)**





### **External Comparison Hydro-Quebec**





Note:

Hydro-Quebec Prices are unavailable.

#### **External Controllable Line: Linden VFT (PJM)**





#### **External Controllable Line: Hudson (PJM)**





#### **NYISO Real Time Price Correction Statistics**

| 2019<br>Hour Corrections