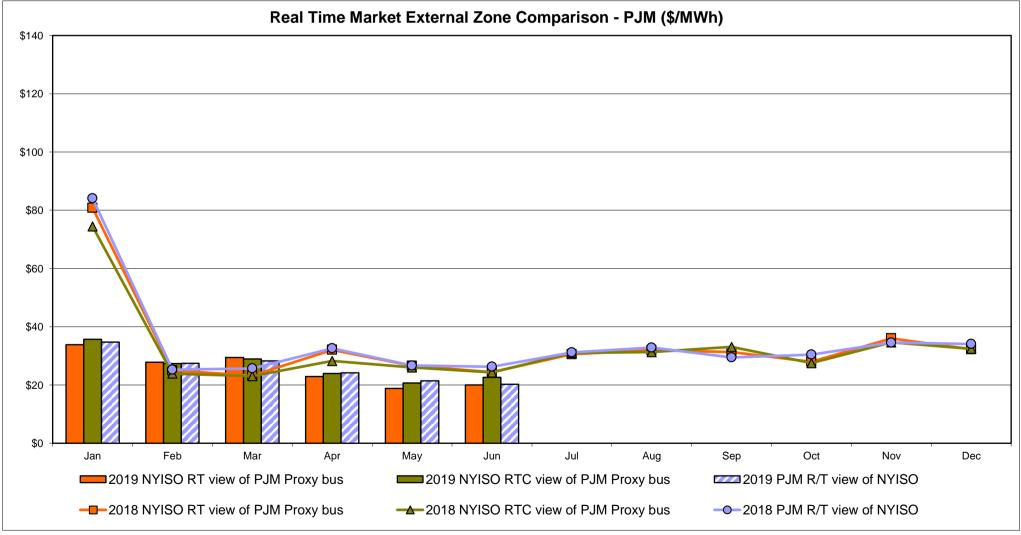

d Price * Standard Deviation  RTC LBMP  Unweighted Price * Standard Deviation                | IESO  Zone O  11.26 4.39        | QUEBEC (Wheel) (  Zone M  12.47 5.70                  | QUEBEC Import/Export)  Zone M  12.47 5.70              | Zone P 20.07 7.20             | <b>Zone N</b> 21.68 4.51              | SOUND<br>CABLE<br>Controllable<br>Line<br>25.28<br>7.86                   | NORWALK Controllable Line 23.78 6.01             | 24.84<br>7.79                         | 23.20<br>7.06                         | Controllable<br>Line<br>23.18<br>7.14 | 10.94<br>5.64                         |

Market Mitigation and Analysis Prepared: 7/9/2019 2:15 PM

<sup>\*</sup> Straight LBMP averages

















### **External Comparison ISO-New England**





#### **External Comparison PJM**





#### **External Comparison Ontario IESO**





May

HOEP: Hourly Ontario Energy Price Pre-Dispatch: Projected Energy Price

2019 NYISO RT view of OH Proxy bus

**—**2018 NYISO RT view of OH Proxy bus

\$40

\$20

Jan

2019 NYISO RTC view of OH Proxy bus

→ 2018 NYISO RTC view of OH Proxy bus

Sep

2019 Ontario IESO HOEP (in US \$)

-0-2018 Ontario IESO HOEP (in US \$)

#### **External Controllable Line: Cross Sound Cable (New England)**





#### Note:

ISO-NE Forecast is an advisory posting @ 18:00 day before.

The DAM and R/T prices at the Shorham 13899 interface are used for ISO-NE.

The DAM and R/T prices at the CSC interface are used for NYISO.

#### **External Controllable Line: Northport - Norwalk (New England)**





#### Note:

ISO-NE Forecast is an advisory posting @ 18:00 day