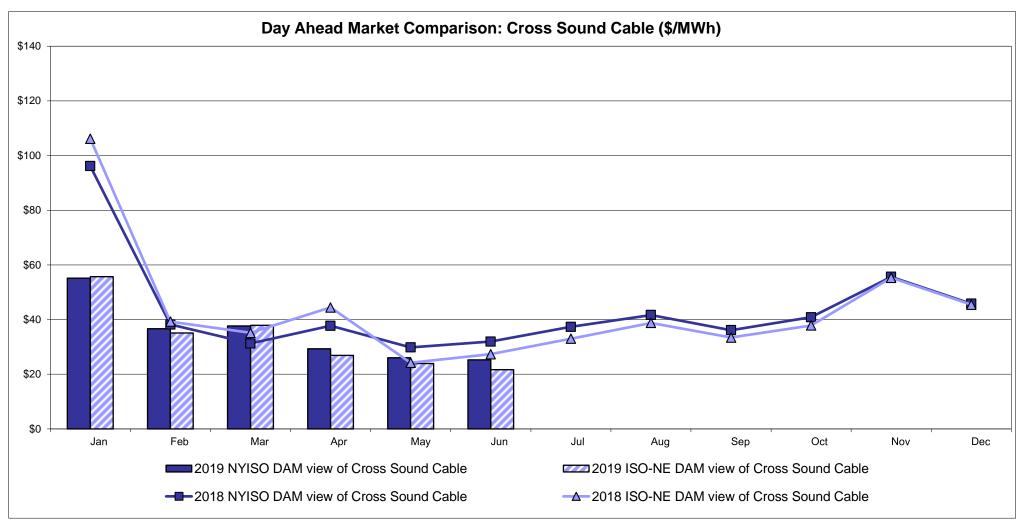

84<br>7.79                         | 23.20<br>7.06                         | Controllable<br>Line<br>23.18<br>7.14 | 10.94<br>5.64                         |

Market Mitigation and Analysis Prepared: 7/9/2019 2:15 PM

<sup>\*</sup> Straight LBMP averages

















### **External Comparison ISO-New England**





#### **External Comparison PJM**





#### **External Comparison Ontario IESO**





May

HOEP: Hourly Ontario Energy Price Pre-Dispatch: Projected Energy Price

2019 NYISO RT view of OH Proxy bus

**—**2018 NYISO RT view of OH Proxy bus

\$40

\$20

Jan

2019 NYISO RTC view of OH Proxy bus

→ 2018 NYISO RTC view of OH Proxy bus

Sep

2019 Ontario IESO HOEP (in US \$)

-0-2018 Ontario IESO HOEP (in US \$)

#### **External Controllable Line: Cross Sound Cable (New England)**





#### Note:

ISO-NE Forecast is an advisory posting @ 18:00 day before.

The DAM and R/T prices at the Shorham 13899 interface are used for ISO-NE.

The DAM and R/T prices at the CSC interface are used for NYISO.

#### **External Controllable Line: Northport - Norwalk (New England)**





#### Note:

ISO-NE Forecast is an advisory posting @ 18:00 day before.

The DAM and R/T prices at the Northport 138 interface are used for ISO-NE.

The DAM and R/T prices at the 1385 interface are used for NYISO.

### **External Controllable Line: Neptune (PJM)**





### **External Comparison Hydro-Quebec**





Note:

Hydro-Quebec Prices are unavailable.

#### **External Controllable Line: Linden VFT (PJM)**





#### **External Controllable Line: Hudson (PJM)**





#### **NYISO Real Time Price Corr