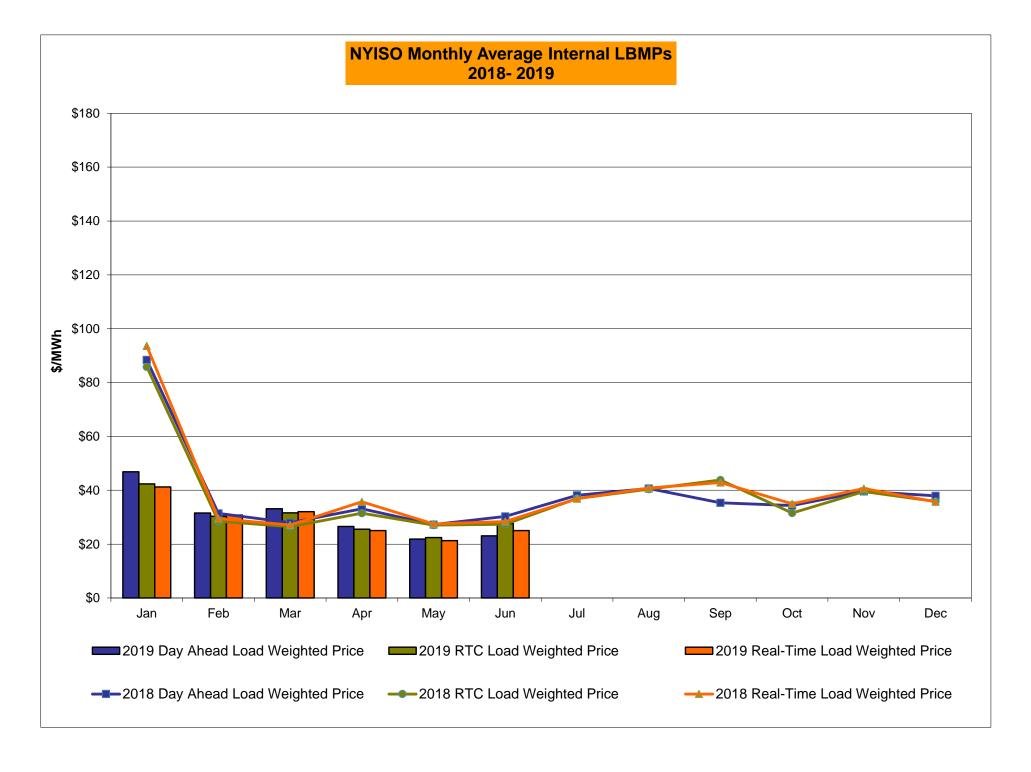

## Market Performance Highlights June 2019

- LBMP for June is \$24.43/MWh; higher than \$23.10/MWh in May 2019 and lower than \$32.53/MWh in June 2018.
  - Day Ahead and Real Time Load Weighted LBMPs are higher compared to May.
- June 2019 average year-to-date monthly cost of \$35.76/MWh is a 25% decrease from \$47.70/MWh in June 2018.
- Average daily sendout is 429 GWh/day in June; higher than 373 GWh/day in May 2019 and lower than 445 GWh/day in June 2018.
- Natural gas prices and distillate prices were lower compared to the previous month.
  - Natural Gas (Transco Z6 NY) was \$2.10/MMBtu, down from \$2.27/MMBtu in May.
  - Natural gas prices are down 14.1% year-over-year.
  - Jet Kerosene Gulf Coast was \$13.50/MMBtu, down from \$14.64/MMBtu in May.
  - Ultra Low Sulfur No.2 Diesel NY Harbor was \$13.23/MMBtu, down from \$14.54/MMBtu in May.
  - Distillate prices are down 13.2% year-over-year.
- Uplift per MWh is lower compared to the previous month.
  - Uplift (not including NYISO cost of operations) is \$0.07/MWh; lower than \$0.13/MWh in May.
    - Local Reliability Share is \$0.19/MWh, lower than \$0.23/MWh in May.
    - Statewide Share is (\$0.12)/MWh, lower than (\$0.11)/MWh in May.
  - TSA \$ per NYC MWh is \$0.77/MWh.
  - Total uplift costs (Schedule 1 components including NYISO Cost of Operations) are higher than May.

## NYISO Average Cost/MWh (Energy and Ancillary Services) \* from the LBMP Customer point of view

| 2019                                                                                                                                                         | <u>January</u>                                                   | <u>February</u>                                                  | <u>March</u>                                                     | <u>April</u>                                                     | <u>May</u>                                                     | <u>June</u>                                                  | <u>July</u>                                                      | <u>August</u>                                                    | September                                                        | <u>October</u>                                                   | November                                                                 | <u>December</u>                                                  |
|--------------------------------------------------------------------------------------------------------------------------------------------------------------|------------------------------------------------------------------|------------------------------------------------------------------|------------------------------------------------------------------|------------------------------------------------------------------|----------------------------------------------------------------|--------------------------------------------------------------|------------------------------------------------------------------|------------------------------------------------------------------|------------------------------------------------------------------|------------------------------------------------------------------|--------------------------------------------------------------------------|------------------------------------------------------------------|
| LBMP                                                                                                                                                         | 50.93                                                            | 33.51                                                            | 34.91                                                            | 28.01                                                            | 23.10                                                          | 24.43                                                        |                                                                  |                                                                  |                                                                  |                                                                  |                                                                          |                                                                  |
| NTAC                                                                                                                                                         | 0.51                                                             | 0.69                                                             | 0.98                                                             | 1.16                                                             | 0.72                                                           | 1.08                                                         |                                                                  |                                                                  |                                                                  |                                                                  |                                                                          |                                                                  |
| Reserve                                                                                                                                                      | 0.54                                                             | 0.51                                                             | 0.55                                                             | 0.63                                                             | 0.63                                                           | 0.50                                                         |                                                                  |                                                                  |                                                                  |                                                                  |                                                                          |                                                                  |
| Regulation                                                                                                                                                   | 0.13                                                             | 0.11                                                             | 0.10                                                             | 0.33                                                             | 0.13                                                           | 0.09                                                         |                                                                  |                                                                  |                                                                  |                                                                  |                                                                          |                                                                  |
| NYISO Cost of Operations                                                                                                                                     | 0.68                                                             | 0.68                                                             | 0.69                                                             | 0.69                                                             | 0.68                                                           | 0.69                                                         |                                                                  |                                                                  |                                                                  |                                                                  |                                                                          |                                                                  |
| FERC Fee Recovery                                                                                                                                            | 0.08                                                             | 0.09                                                             | 0.09                                                             | 0.10                                                             | 0.10                                                           | 0.08                                                         |                                                                  |                                                                  |                                                                  |                                                                  |                                                                          |                                                                  |
| Uplift                                                                                                                                                       | (0.25)                                                           | (0.44)                                                           | (0.33)                                                           | (0.15)                                                           | 0.13                                                           | 0.07                                                         |                                                                  |                                                                  |                                                                  |                                                                  |                                                                          |                                                                  |
| Uplift: Local Reliability Share                                                                                                                              | 0.32                                                             | 0.11                                                             | 0.31                                                             | 0.20                                                             | 0.23                                                           | 0.19                                                         |                                                                  |                                                                  |                                                                  |                                                                  |                                                                          |                                                                  |
| Uplift: Statewide Share                                                                                                                                      | (0.57)                                                           | (0.55)                                                           | (0.64)                                                           | (0.35)                                                           | (0.11)                                                         | (0.12)                                                       |                                                                  |                                                                  |                                                                  |                                                                  |                                                                          |                                                                  |
| Voltage Support and Black Start _                                                                                                                            | 0.37                                                             | 0.37                                                             | 0.38                                                             | 0.38                                                             | 0.38                                                           | 0.38                                                         |                                                                  |                                                                  |                                                                  |                                                                  |                                                                          |                                                                  |
| Avg Monthly Cost                                                                                                                                             | 52.99                                                            | 35.51                                                            | 37.38                                                            | 31.16                                                            | 25.88                                                          | 27.32                                                        |                                                                  |                                                                  |                                                                  |                                                                  |                                                                          |                                                                  |
| Avg YTD Cost                                                                                                                                                 | 52.99                                                            | 44.93                                                            | 42.54                                                            | 40.12                                                            | 37.57                                                          | 35.76                                                        |                                                                  |                                                                  |                                                                  |                                                                  |                                                                          |                                                                  |
| 9                                                                                                                                                            |                                                                  |                                                                  |                                                                  |                                                                  |                                                                |                                                              |                                                                  |                                                                  |                                                                  |                                                                  |                                                                          |                                                                  |
| TSA \$ per NYC MWh                                                                                                                                           | 0.00                                                             | 0.00                                                             | 0.01                                                             | 0.01                                                             | 0.19                                                           | 0.77                                                         |                                                                  |                                                                  |                                                                  |                                                                  |                                                                          |                                                                  |
| 2018                                                                                                                                                         | <u>January</u>                                                   | <u>February</u>                                                  | <u>March</u>                                                     | <u>April</u>                                                     | <u>May</u>                                                     | <u>June</u>                                                  | <u>July</u>                                                      | <u>August</u>                                                    | <u>September</u>                                                 | <u>October</u>                                                   | November                                                                 | <u>December</u>                                                  |
| LBMP                                                                                                                                                         | 99.55                                                            | 33.83                                                            | 29.91                                                            | 35.00                                                            | 28.78                                                          | 32.53                                                        | 39.58                                                            | 42.56                                                            | 38.70                                                            | 35.85                                                            | 43.15                                                                    | 40.31                                                            |
| NTAC                                                                                                                                                         |                                                                  |                                                                  |                                                                  |                                                                  |                                                                |                                                              |                                                                  |                                                                  |                                                                  |                                                                  |                                                                          |                                                                  |
| 111710                                                                                                                                                       | 0.71                                                             | 0.58                                                             | 0.88                                                             | 1.09                                                             | 0.88                                                           | 1.00                                                         | 0.93                                                             | 0.72                                                             | 0.40                                                             | 0.36                                                             | 1.18                                                                     | 0.93                                                             |
| Reserve                                                                                                                                                      | 0.71<br>0.92                                                     | 0.58<br>0.65                                                     | 0.88<br>0.64                                                     | 1.09<br>0.81                                                     | 0.88<br>0.68                                                   | 1.00<br>0.57                                                 | 0.93<br>0.49                                                     | 0.72<br>0.51                                                     | 0.40<br>0.52                                                     | 0.36<br>0.80                                                     |                                                                          | 0.93<br>0.54                                                     |
|                                                                                                                                                              |                                                                  |                                                                  |                                                                  |                                                                  |                                                                |                                                              |                                                                  |                                                                  |                                                                  |                                                                  | 1.18                                                                     |                                                                  |
| Reserve                                                                                                                                                      | 0.92                                                             | 0.65                                                             | 0.64                                                             | 0.81                                                             | 0.68                                                           | 0.57                                                         | 0.49                                                             | 0.51                                                             | 0.52                                                             | 0.80                                                             | 1.18<br>0.66                                                             | 0.54                                                             |
| Reserve<br>Regulation                                                                                                                                        | 0.92<br>0.15                                                     | 0.65<br>0.15                                                     | 0.64<br>0.16                                                     | 0.81<br>0.12                                                     | 0.68<br>0.14                                                   | 0.57<br>0.16                                                 | 0.49<br>0.09                                                     | 0.51<br>0.09                                                     | 0.52<br>0.09                                                     | 0.80<br>0.16                                                     | 1.18<br>0.66<br>0.17                                                     | 0.54<br>0.17                                                     |
| Reserve<br>Regulation<br>NYISO Cost of Operations                                                                                                            | 0.92<br>0.15<br>0.65                                             | 0.65<br>0.15<br>0.65                                             | 0.64<br>0.16<br>0.66                                             | 0.81<br>0.12<br>0.65                                             | 0.68<br>0.14<br>0.66                                           | 0.57<br>0.16<br>0.67                                         | 0.49<br>0.09<br>0.67                                             | 0.51<br>0.09<br>0.66                                             | 0.52<br>0.09<br>0.66                                             | 0.80<br>0.16<br>0.63                                             | 1.18<br>0.66<br>0.17<br>0.63                                             | 0.54<br>0.17<br>0.63                                             |
| Reserve<br>Regulation<br>NYISO Cost of Operations<br>FERC Fee Recovery                                                                                       | 0.92<br>0.15<br>0.65<br>0.08                                     | 0.65<br>0.15<br>0.65<br>0.10                                     | 0.64<br>0.16<br>0.66<br>0.09                                     | 0.81<br>0.12<br>0.65<br>0.10                                     | 0.68<br>0.14<br>0.66<br>0.09                                   | 0.57<br>0.16<br>0.67<br>0.09                                 | 0.49<br>0.09<br>0.67<br>0.06                                     | 0.51<br>0.09<br>0.66<br>0.06                                     | 0.52<br>0.09<br>0.66<br>0.08                                     | 0.80<br>0.16<br>0.63<br>0.09                                     | 1.18<br>0.66<br>0.17<br>0.63<br>0.09                                     | 0.54<br>0.17<br>0.63<br>0.08                                     |
| Reserve<br>Regulation<br>NYISO Cost of Operations<br>FERC Fee Recovery<br>Uplift                                                                             | 0.92<br>0.15<br>0.65<br>0.08<br>(0.92)                           | 0.65<br>0.15<br>0.65<br>0.10<br>(0.50)                           | 0.64<br>0.16<br>0.66<br>0.09<br>(0.31)                           | 0.81<br>0.12<br>0.65<br>0.10<br>(0.45)                           | 0.68<br>0.14<br>0.66<br>0.09<br>0.05                           | 0.57<br>0.16<br>0.67<br>0.09<br>0.30                         | 0.49<br>0.09<br>0.67<br>0.06<br>(0.13)                           | 0.51<br>0.09<br>0.66<br>0.06<br>(0.02)                           | 0.52<br>0.09<br>0.66<br>0.08<br>(0.11)                           | 0.80<br>0.16<br>0.63<br>0.09<br>(0.30)                           | 1.18<br>0.66<br>0.17<br>0.63<br>0.09<br>(0.27)                           | 0.54<br>0.17<br>0.63<br>0.08<br>(0.29)                           |
| Reserve<br>Regulation<br>NYISO Cost of Operations<br>FERC Fee Recovery<br>Uplift<br>Uplift: Local Reliability Share                                          | 0.92<br>0.15<br>0.65<br>0.08<br>(0.92)<br>0.59                   | 0.65<br>0.15<br>0.65<br>0.10<br>(0.50)<br>0.14                   | 0.64<br>0.16<br>0.66<br>0.09<br>(0.31)<br>0.19                   | 0.81<br>0.12<br>0.65<br>0.10<br>(0.45)<br>0.12                   | 0.68<br>0.14<br>0.66<br>0.09<br>0.05<br>0.22                   | 0.57<br>0.16<br>0.67<br>0.09<br>0.30<br>0.18                 | 0.49<br>0.09<br>0.67<br>0.06<br>(0.13)<br>0.44                   | 0.51<br>0.09<br>0.66<br>0.06<br>(0.02)<br>0.59                   | 0.52<br>0.09<br>0.66<br>0.08<br>(0.11)<br>0.37                   | 0.80<br>0.16<br>0.63<br>0.09<br>(0.30)<br>0.27                   | 1.18<br>0.66<br>0.17<br>0.63<br>0.09<br>(0.27)<br>0.25                   | 0.54<br>0.17<br>0.63<br>0.08<br>(0.29)<br>0.23                   |
| Reserve Regulation NYISO Cost of Operations FERC Fee Recovery Uplift Uplift: Local Reliability Share Uplift: Statewide Share                                 | 0.92<br>0.15<br>0.65<br>0.08<br>(0.92)<br>0.59<br>(1.52)         | 0.65<br>0.15<br>0.65<br>0.10<br>(0.50)<br>0.14<br>(0.64)         | 0.64<br>0.16<br>0.66<br>0.09<br>(0.31)<br>0.19<br>(0.51)         | 0.81<br>0.12<br>0.65<br>0.10<br>(0.45)<br>0.12<br>(0.57)         | 0.68<br>0.14<br>0.66<br>0.09<br>0.05<br>0.22<br>(0.17)         | 0.57<br>0.16<br>0.67<br>0.09<br>0.30<br>0.18<br>0.12         | 0.49<br>0.09<br>0.67<br>0.06<br>(0.13)<br>0.44<br>(0.57)         | 0.51<br>0.09<br>0.66<br>0.06<br>(0.02)<br>0.59<br>(0.61)         | 0.52<br>0.09<br>0.66<br>0.08<br>(0.11)<br>0.37<br>(0.48)         | 0.80<br>0.16<br>0.63<br>0.09<br>(0.30)<br>0.27<br>(0.56)         | 1.18<br>0.66<br>0.17<br>0.63<br>0.09<br>(0.27)<br>0.25<br>(0.52)         | 0.54<br>0.17<br>0.63<br>0.08<br>(0.29)<br>0.23<br>(0.52)         |
| Reserve Regulation NYISO Cost of Operations FERC Fee Recovery Uplift Uplift: Local Reliability Share Uplift: Statewide Share Voltage Support and Black Start | 0.92<br>0.15<br>0.65<br>0.08<br>(0.92)<br>0.59<br>(1.52)<br>0.40 | 0.65<br>0.15<br>0.65<br>0.10<br>(0.50)<br>0.14<br>(0.64)<br>0.41 | 0.64<br>0.16<br>0.66<br>0.09<br>(0.31)<br>0.19<br>(0.51)<br>0.42 | 0.81<br>0.12<br>0.65<br>0.10<br>(0.45)<br>0.12<br>(0.57)<br>0.41 | 0.68<br>0.14<br>0.66<br>0.09<br>0.05<br>0.22<br>(0.17)<br>0.42 | 0.57<br>0.16<br>0.67<br>0.09<br>0.30<br>0.18<br>0.12<br>0.42 | 0.49<br>0.09<br>0.67<br>0.06<br>(0.13)<br>0.44<br>(0.57)<br>0.42 | 0.51<br>0.09<br>0.66<br>0.06<br>(0.02)<br>0.59<br>(0.61)<br>0.42 | 0.52<br>0.09<br>0.66<br>0.08<br>(0.11)<br>0.37<br>(0.48)<br>0.42 | 0.80<br>0.16<br>0.63<br>0.09<br>(0.30)<br>0.27<br>(0.56)<br>0.40 | 1.18<br>0.66<br>0.17<br>0.63<br>0.09<br>(0.27)<br>0.25<br>(0.52)<br>0.40 | 0.54<br>0.17<br>0.63<br>0.08<br>(0.29)<br>0.23<br>(0.52)<br>0.40 |