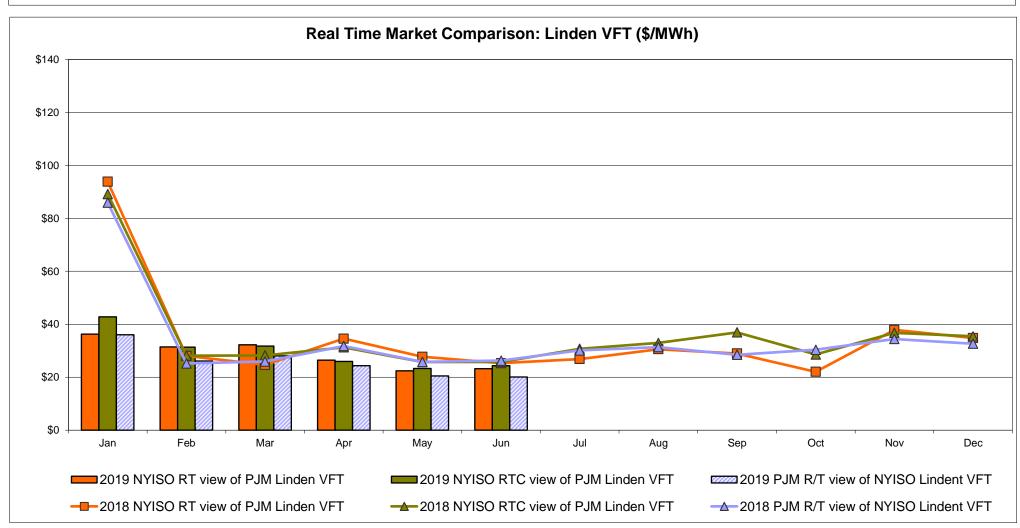

SO HOEP (in US \$)

#### **External Controllable Line: Cross Sound Cable (New England)**





#### Note:

ISO-NE Forecast is an advisory posting @ 18:00 day before.

The DAM and R/T prices at the Shorham 13899 interface are used for ISO-NE.

The DAM and R/T prices at the CSC interface are used for NYISO.

#### **External Controllable Line: Northport - Norwalk (New England)**





#### Note:

ISO-NE Forecast is an advisory posting @ 18:00 day before.

The DAM and R/T prices at the Northport 138 interface are used for ISO-NE.

The DAM and R/T prices at the 1385 interface are used for NYISO.

### **External Controllable Line: Neptune (PJM)**





### **External Comparison Hydro-Quebec**





Note:

Hydro-Quebec Prices are unavailable.

#### **External Controllable Line: Linden VFT (PJM)**





#### **External Controllable Line: Hudson (PJM)**





#### **NYISO Real Time Price Correction Statistics**

| 2019<br>Hour Corrections                                                                                                                                                                                                                                                                                                                                                                                                                                                                                                 |