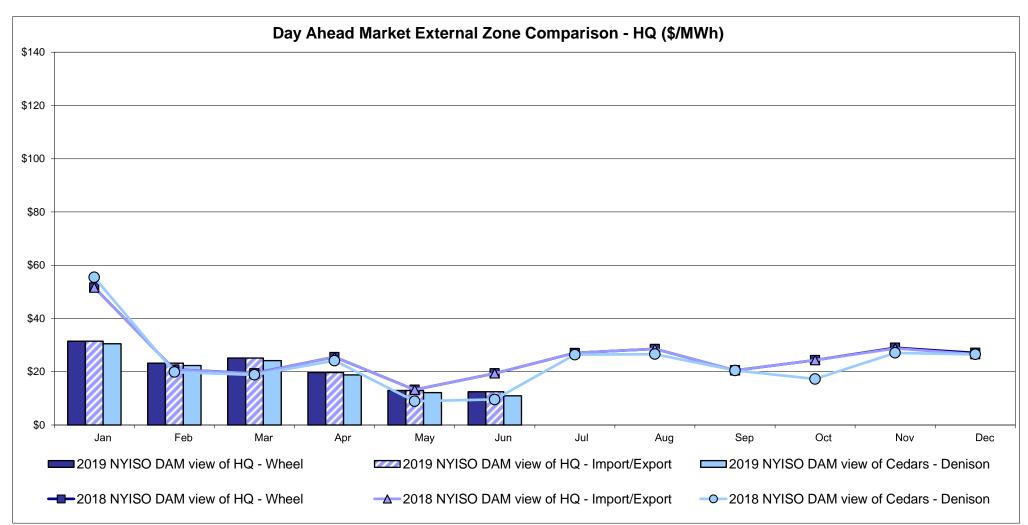

oxy bus

→ 2018 NYISO RTC view of OH Proxy bus

Sep

2019 Ontario IESO HOEP (in US \$)

-0-2018 Ontario IESO HOEP (in US \$)

#### **External Controllable Line: Cross Sound Cable (New England)**





#### Note:

ISO-NE Forecast is an advisory posting @ 18:00 day before.

The DAM and R/T prices at the Shorham 13899 interface are used for ISO-NE.

The DAM and R/T prices at the CSC interface are used for NYISO.

#### **External Controllable Line: Northport - Norwalk (New England)**





#### Note:

ISO-NE Forecast is an advisory posting @ 18:00 day before.

The DAM and R/T prices at the Northport 138 interface are used for ISO-NE.

The DAM and R/T prices at the 1385 interface are used for NYISO.

### **External Controllable Line: Neptune (PJM)**





### **External Comparison Hydro-Quebec**





Note:

Hydro-Quebec Prices are unavailable.

#### **External Controllable Line: Linden VFT (PJM)**





#### **External Controllable Line: Hudson (PJM)**





#### **NYISO Real Time Price Correction Statistics**

| 2019<br>Hour Corrections                                                                                                                                                                                                                                                                                                                                                                                                                                                                                                 |