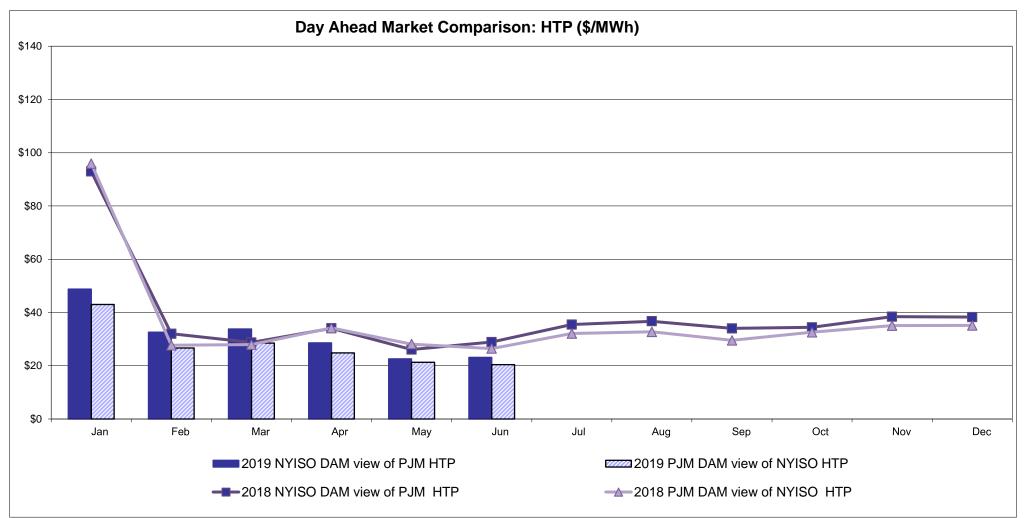

: Cross Sound Cable (New England)**





#### Note:

ISO-NE Forecast is an advisory posting @ 18:00 day before.

The DAM and R/T prices at the Shorham 13899 interface are used for ISO-NE.

The DAM and R/T prices at the CSC interface are used for NYISO.

#### **External Controllable Line: Northport - Norwalk (New England)**





#### Note:

ISO-NE Forecast is an advisory posting @ 18:00 day before.

The DAM and R/T prices at the Northport 138 interface are used for ISO-NE.

The DAM and R/T prices at the 1385 interface are used for NYISO.

### **External Controllable Line: Neptune (PJM)**





### **External Comparison Hydro-Quebec**





Note:

Hydro-Quebec Prices are unavailable.

#### **External Controllable Line: Linden VFT (PJM)**





#### **External Controllable Line: Hudson (PJM)**





#### **NYISO Real Time Price Correction Statistics**

| 2019<br>Hour Corrections                                                                                                                                                                                                                                                                                                                                                                                                                                                                                                 |                                                                                                                                                                                                                    | <u>January</u>