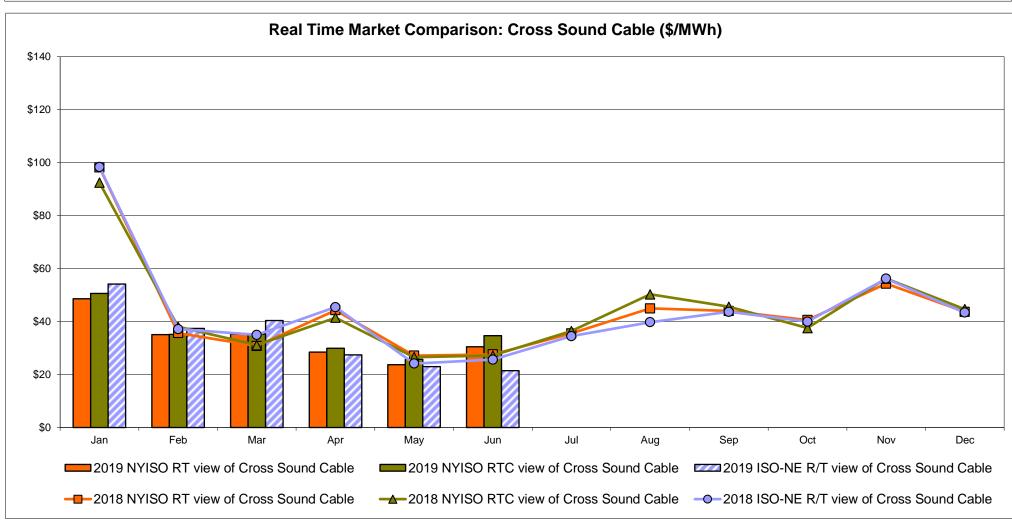

<br>7.79                         | 23.20<br>7.06                         | Controllable<br>Line<br>23.18<br>7.14 | 10.94<br>5.64                         |

Market Mitigation and Analysis Prepared: 7/9/2019 2:15 PM

<sup>\*</sup> Straight LBMP averages

















### **External Comparison ISO-New England**





#### **External Comparison PJM**





#### **External Comparison Ontario IESO**





May

HOEP: Hourly Ontario Energy Price Pre-Dispatch: Projected Energy Price

2019 NYISO RT view of OH Proxy bus

**—**2018 NYISO RT view of OH Proxy bus

\$40

\$20

Jan

2019 NYISO RTC view of OH Proxy bus

→ 2018 NYISO RTC view of OH Proxy bus

Sep

2019 Ontario IESO HOEP (in US \$)

-0-2018 Ontario IESO HOEP (in US \$)

#### **External Controllable Line: Cross Sound Cable (New England)**





#### Note:

ISO-NE Forecast is an advisory posting @ 18:00 day before.

The DAM and R/T prices at the Shorham 13899 interface are used for ISO-NE.

The DAM and R/T prices at the CSC interface are used for NYISO.

#### **External Controllable Line: Northport - Norwalk (New England)**





#### Note:

ISO-NE Forecast is an advisory posting @ 18:00 day before.

The DAM and R/T prices at the Northport 138 interface are used for ISO-NE.

The DAM and R/T prices at the 1385 interface are used for NYISO.

### **External Controllable Line: Neptune (PJM)**





### **External Comparison Hydro-Quebec**





Note:

Hydro-Quebec Prices are unavailable.

#### **External Controllable Line: Linden VFT (PJM)**





#### **External Controllable Line: Hudson (PJM)**





#### **NYISO Real Time Price Correc