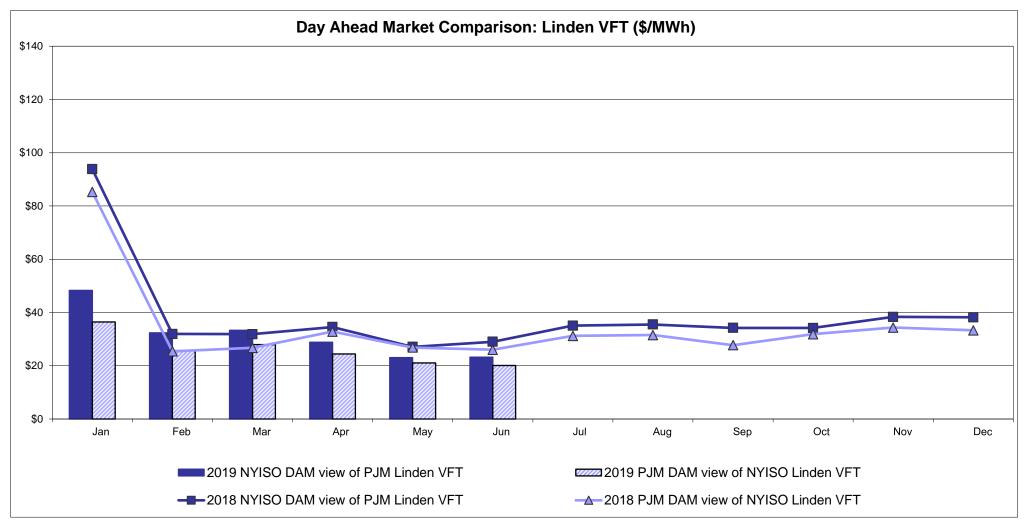

IESO HOEP (in US \$)

#### **External Controllable Line: Cross Sound Cable (New England)**





#### Note:

ISO-NE Forecast is an advisory posting @ 18:00 day before.

The DAM and R/T prices at the Shorham 13899 interface are used for ISO-NE.

The DAM and R/T prices at the CSC interface are used for NYISO.

#### **External Controllable Line: Northport - Norwalk (New England)**





#### Note:

ISO-NE Forecast is an advisory posting @ 18:00 day before.

The DAM and R/T prices at the Northport 138 interface are used for ISO-NE.

The DAM and R/T prices at the 1385 interface are used for NYISO.

### **External Controllable Line: Neptune (PJM)**





### **External Comparison Hydro-Quebec**





Note:

Hydro-Quebec Prices are unavailable.

#### **External Controllable Line: Linden VFT (PJM)**





#### **External Controllable Line: Hudson (PJM)**





#### **NYISO Real Time Price Correction Statistics**

| 2019<br>Hour Corrections                                                                                                                                                                                                                                                                                                                                                                                                                                                                                                 |