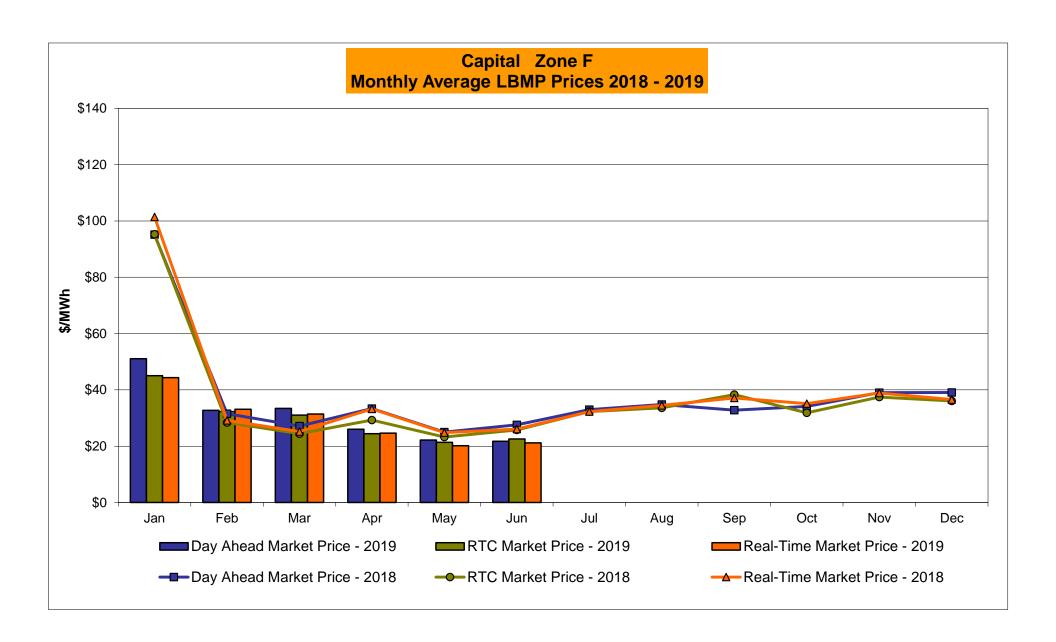

## Market Performance Highlights June 2019

- LBMP for June is \$24.43/MWh; higher than \$23.10/MWh in May 2019 and lower than \$32.53/MWh in June 2018.
  - Day Ahead and Real Time Load Weighted LBMPs are higher compared to May.
- June 2019 average year-to-date monthly cost of \$35.76/MWh is a 25% decrease from \$47.70/MWh in June 2018.
- Average daily sendout is 429 GWh/day in June; higher than 373 GWh/day in May 2019 and lower than 445 GWh/day in June 2018.
- Natural gas prices and distillate prices were lower compared to the previous month.
  - Natural Gas (Transco Z6 NY) was \$2.10/MMBtu, down from \$2.27/MMBtu in May.
  - Natural gas prices are down 14.1% year-over-year.
  - Jet Kerosene Gulf Coast was \$13.50/MMBtu, down from \$14.64/MMBtu in May.
  - Ultra Low Sulfur No.2 Diesel NY Harbor was \$13.23/MMBtu, down from \$14.54/MMBtu in May.
  - Distillate prices are down 13.2% year-over-year.
- Uplift per MWh is lower compared to the previous month.
  - Uplift (not including NYISO cost of operations) is \$0.07/MWh; lower than \$0.13/MWh in May.
    - Local Reliability Share is \$0.19/MWh, lower than \$0.23/MWh in May.
    - Statewide Share is (\$0.12)/MWh, lower than (\$0.11)/MWh in May.
  - TSA \$ per NYC MWh is \$0.77/MWh.
  - Total uplift costs (Schedule 1 components including NYISO Cost of Operations) are higher than May.

## NYISO Average Cost/MWh (Energy and Ancillary Services) \* from the LBMP Customer point of view

| 2019                                                                                                                                                         | <u>January</u>                                                   | <u>February</u>                                                  | <u>March</u>                                                     | <u>April</u>                                                     | <u>May</u>                                                     | <u>June</u>                                                  | <u>July</u>                                                      | <u>August</u>                                                    | September                                                        | <u>October</u>                                                   | November                                                                 | <u>December</u>                                                  |
|--------------------------------------------------------------------------------------------------------------------------------------------------------------|------------------------------------------------------------------|------------------------------------------------------------------|------------------------------------------------------------------|------------------------------------------------------------------|----------------------------------------------------------------|--------------------------------------------------------------|------------------------------------------------------------------|------------------------------------------------------------------|------------------------------------------------------------------|------------------------------------------------------------------|--------------------------------------------------------------------------|------------------------------------------------------------------|
| LBMP                                                                                                                                                         | 50.93                                                            | 33.51                                                            | 34.91                                                            | 28.01                                                            | 23.10                                                          | 24.43                                                        |                                                                  |                                                                  |                                                                  |                                                                  |                                                                          |                                                                  |
| NTAC                                                                                                                                                         | 0.51                                                             | 0.69                                                             | 0.98                                                             | 1.16                                                             | 0.72                                                           | 1.08                                                         |                                                                  |                                                                  |                                                                  |                                                                  |                                                                          |                                                                  |
| Reserve                                                                                                                                                      | 0.54                                                             | 0.51                                                             | 0.55                                                             | 0.63                                                             | 0.63                                                           | 0.50                                                         |                                                                  |                                                                  |                                                                  |                                                                  |                                                                          |                                                                  |
| Regulation                                                                                                                                                   | 0.13                                                             | 0.11                                                             | 0.10                                                             | 0.33                                                             | 0.13                                                           | 0.09                                                         |                                                                  |                                                                  |                                                                  |                                                                  |                                                                          |                                                                  |
| NYISO Cost of Operations                                                                                                                                     | 0.68                                                             | 0.68                                                             | 0.69                                                             | 0.69                                                             | 0.68                                                           | 0.69                                                         |                                                                  |                                                                  |                                                                  |                                                                  |                                                                          |                                                                  |
| FERC Fee Recovery                                                                                                                                            | 0.08                                                             | 0.09                                                             | 0.09                                                             | 0.10                                                             | 0.10                                                           | 0.08                                                         |                                                                  |                                                                  |                                                                  |                                                                  |                                                                          |                                                                  |
| Uplift                                                                                                                                                       | (0.25)                                                           | (0.44)                                                           | (0.33)                                                           | (0.15)                                                           | 0.13                                                           | 0.07                                                         |                                                                  |                                                                  |                                                                  |                                                                  |                                                                          |                                                                  |
| Uplift: Local Reliability Share                                                                                                                              | 0.32                                                             | 0.11                                                             | 0.31                                                             | 0.20                                                             | 0.23                                                           | 0.19                                                         |                                                                  |                                                                  |                                                                  |                                                                  |                                                                          |                                                                  |
| Uplift: Statewide Share                                                                                                                                      | (0.57)                                                           | (0.55)                                                           | (0.64)                                                           | (0.35)                                                           | (0.11)                                                         | (0.12)                                                       |                                                                  |                                                                  |                                                                  |                                                                  |                                                                          |                                                                  |
| Voltage Support and Black Start _                                                                                                                            | 0.37                                                             | 0.37                                                             | 0.38                                                             | 0.38                                                             | 0.38                                                           | 0.38                                                         |                                                                  |                                                                  |                                                                  |                                                                  |                                                                          |                                                                  |
| Avg Monthly Cost                                                                                                                                             | 52.99                                                            | 35.51                                                            | 37.38                                                            | 31.16                                                            | 25.88                                                          | 27.32                                                        |                                                                  |                                                                  |                                                                  |                                                                  |                                                                          |                                                                  |
| Avg YTD Cost                                                                                                                                                 | 52.99                                                            | 44.93                                                            | 42.54                                                            | 40.12                                                            | 37.57                                                          | 35.76                                                        |                                                                  |                                                                  |                                                                  |                                                                  |                                                                          |                                                                  |
| 9                                                                                                                                                            |                                                                  |                                                                  |                                                                  |                                                                  |                                                                |                                                              |                                                                  |                                                                  |                                                                  |                                                                  |                                                                          |                                                                  |
| TSA \$ per NYC MWh                                                                                                                                           | 0.00                                                             | 0.00                                                             | 0.01                                                             | 0.01                                                             | 0.19                                                           | 0.77                                                         |                                                                  |                                                                  |                                                                  |                                                                  |                                                                          |                                                                  |
| 2018                                                                                                                                                         | <u>January</u>                                                   | <u>February</u>                                                  | <u>March</u>                                                     | <u>April</u>                                                     | <u>May</u>                                                     | <u>June</u>                                                  | <u>July</u>                                                      | <u>August</u>                                                    | <u>September</u>                                                 | <u>October</u>                                                   | November                                                                 | <u>December</u>                                                  |
| LBMP                                                                                                                                                         | 99.55                                                            | 33.83                                                            | 29.91                                                            | 35.00                                                            | 28.78                                                          | 32.53                                                        | 39.58                                                            | 42.56                                                            | 38.70                                                            | 35.85                                                            | 43.15                                                                    | 40.31                                                            |
| NTAC                                                                                                                                                         |                                                                  |                                                                  |                                                                  |                                                                  |                                                                |                                                              |                                                                  |                                                                  |                                                                  |                                                                  |                                                                          |                                                                  |
| 111710                                                                                                                                                       | 0.71                                                             | 0.58                                                             | 0.88                                                             | 1.09                                                             | 0.88                                                           | 1.00                                                         | 0.93                                                             | 0.72                                                             | 0.40                                                             | 0.36                                                             | 1.18                                                                     | 0.93                                                             |
| Reserve                                                                                                                                                      | 0.71<br>0.92                                                     | 0.58<br>0.65                                                     | 0.88<br>0.64                                                     | 1.09<br>0.81                                                     | 0.88<br>0.68                                                   | 1.00<br>0.57                                                 | 0.93<br>0.49                                                     | 0.72<br>0.51                                                     | 0.40<br>0.52                                                     | 0.36<br>0.80                                                     |                                                                          | 0.93<br>0.54                                                     |
|                                                                                                                                                              |                                                                  |                                                                  |                                                                  |                                                                  |                                                                |                                                              |                                                                  |                                                                  |                                                                  |                                                                  | 1.18                                                                     |                                                                  |
| Reserve                                                                                                                                                      | 0.92                                                             | 0.65                                                             | 0.64                                                             | 0.81                                                             | 0.68                                                           | 0.57                                                         | 0.49                                                             | 0.51                                                             | 0.52                                                             | 0.80                                                             | 1.18<br>0.66                                                             | 0.54                                                             |
| Reserve<br>Regulation                                                                                                                                        | 0.92<br>0.15                                                     | 0.65<br>0.15                                                     | 0.64<br>0.16                                                     | 0.81<br>0.12                                                     | 0.68<br>0.14                                                   | 0.57<br>0.16                                                 | 0.49<br>0.09                                                     | 0.51<br>0.09                                                     | 0.52<br>0.09                                                     | 0.80<br>0.16                                                     | 1.18<br>0.66<br>0.17                                                     | 0.54<br>0.17                                                     |
| Reserve<br>Regulation<br>NYISO Cost of Operations                                                                                                            | 0.92<br>0.15<br>0.65                                             | 0.65<br>0.15<br>0.65                                             | 0.64<br>0.16<br>0.66                                             | 0.81<br>0.12<br>0.65                                             | 0.68<br>0.14<br>0.66                                           | 0.57<br>0.16<br>0.67                                         | 0.49<br>0.09<br>0.67                                             | 0.51<br>0.09<br>0.66                                             | 0.52<br>0.09<br>0.66                                             | 0.80<br>0.16<br>0.63                                             | 1.18<br>0.66<br>0.17<br>0.63                                             | 0.54<br>0.17<br>0.63                                             |
| Reserve<br>Regulation<br>NYISO Cost of Operations<br>FERC Fee Recovery                                                                                       | 0.92<br>0.15<br>0.65<br>0.08                                     | 0.65<br>0.15<br>0.65<br>0.10                                     | 0.64<br>0.16<br>0.66<br>0.09                                     | 0.81<br>0.12<br>0.65<br>0.10                                     | 0.68<br>0.14<br>0.66<br>0.09                                   | 0.57<br>0.16<br>0.67<br>0.09                                 | 0.49<br>0.09<br>0.67<br>0.06                                     | 0.51<br>0.09<br>0.66<br>0.06                                     | 0.52<br>0.09<br>0.66<br>0.08                                     | 0.80<br>0.16<br>0.63<br>0.09                                     | 1.18<br>0.66<br>0.17<br>0.63<br>0.09                                     | 0.54<br>0.17<br>0.63<br>0.08                                     |
| Reserve<br>Regulation<br>NYISO Cost of Operations<br>FERC Fee Recovery<br>Uplift                                                                             | 0.92<br>0.15<br>0.65<br>0.08<br>(0.92)                           | 0.65<br>0.15<br>0.65<br>0.10<br>(0.50)                           | 0.64<br>0.16<br>0.66<br>0.09<br>(0.31)                           | 0.81<br>0.12<br>0.65<br>0.10<br>(0.45)                           | 0.68<br>0.14<br>0.66<br>0.09<br>0.05                           | 0.57<br>0.16<br>0.67<br>0.09<br>0.30                         | 0.49<br>0.09<br>0.67<br>0.06<br>(0.13)                           | 0.51<br>0.09<br>0.66<br>0.06<br>(0.02)                           | 0.52<br>0.09<br>0.66<br>0.08<br>(0.11)                           | 0.80<br>0.16<br>0.63<br>0.09<br>(0.30)                           | 1.18<br>0.66<br>0.17<br>0.63<br>0.09<br>(0.27)                           | 0.54<br>0.17<br>0.63<br>0.08<br>(0.29)                           |
| Reserve<br>Regulation<br>NYISO Cost of Operations<br>FERC Fee Recovery<br>Uplift<br>Uplift: Local Reliability Share                                          | 0.92<br>0.15<br>0.65<br>0.08<br>(0.92)<br>0.59                   | 0.65<br>0.15<br>0.65<br>0.10<br>(0.50)<br>0.14                   | 0.64<br>0.16<br>0.66<br>0.09<br>(0.31)<br>0.19                   | 0.81<br>0.12<br>0.65<br>0.10<br>(0.45)<br>0.12                   | 0.68<br>0.14<br>0.66<br>0.09<br>0.05<br>0.22                   | 0.57<br>0.16<br>0.67<br>0.09<br>0.30<br>0.18                 | 0.49<br>0.09<br>0.67<br>0.06<br>(0.13)<br>0.44                   | 0.51<br>0.09<br>0.66<br>0.06<br>(0.02)<br>0.59                   | 0.52<br>0.09<br>0.66<br>0.08<br>(0.11)<br>0.37                   | 0.80<br>0.16<br>0.63<br>0.09<br>(0.30)<br>0.27                   | 1.18<br>0.66<br>0.17<br>0.63<br>0.09<br>(0.27)<br>0.25                   | 0.54<br>0.17<br>0.63<br>0.08<br>(0.29)<br>0.23                   |
| Reserve Regulation NYISO Cost of Operations FERC Fee Recovery Uplift Uplift: Local Reliability Share Uplift: Statewide Share                                 | 0.92<br>0.15<br>0.65<br>0.08<br>(0.92)<br>0.59<br>(1.52)         | 0.65<br>0.15<br>0.65<br>0.10<br>(0.50)<br>0.14<br>(0.64)         | 0.64<br>0.16<br>0.66<br>0.09<br>(0.31)<br>0.19<br>(0.51)         | 0.81<br>0.12<br>0.65<br>0.10<br>(0.45)<br>0.12<br>(0.57)         | 0.68<br>0.14<br>0.66<br>0.09<br>0.05<br>0.22<br>(0.17)         | 0.57<br>0.16<br>0.67<br>0.09<br>0.30<br>0.18<br>0.12         | 0.49<br>0.09<br>0.67<br>0.06<br>(0.13)<br>0.44<br>(0.57)         | 0.51<br>0.09<br>0.66<br>0.06<br>(0.02)<br>0.59<br>(0.61)         | 0.52<br>0.09<br>0.66<br>0.08<br>(0.11)<br>0.37<br>(0.48)         | 0.80<br>0.16<br>0.63<br>0.09<br>(0.30)<br>0.27<br>(0.56)         | 1.18<br>0.66<br>0.17<br>0.63<br>0.09<br>(0.27)<br>0.25<br>(0.52)         | 0.54<br>0.17<br>0.63<br>0.08<br>(0.29)<br>0.23<br>(0.52)         |
| Reserve Regulation NYISO Cost of Operations FERC Fee Recovery Uplift Uplift: Local Reliability Share Uplift: Statewide Share Voltage Support and Black Start | 0.92<br>0.15<br>0.65<br>0.08<br>(0.92)<br>0.59<br>(1.52)<br>0.40 | 0.65<br>0.15<br>0.65<br>0.10<br>(0.50)<br>0.14<br>(0.64)<br>0.41 | 0.64<br>0.16<br>0.66<br>0.09<br>(0.31)<br>0.19<br>(0.51)<br>0.42 | 0.81<br>0.12<br>0.65<br>0.10<br>(0.45)<br>0.12<br>(0.57)<br>0.41 | 0.68<br>0.14<br>0.66<br>0.09<br>0.05<br>0.22<br>(0.17)<br>0.42 | 0.57<br>0.16<br>0.67<br>0.09<br>0.30<br>0.18<br>0.12<br>0.42 | 0.49<br>0.09<br>0.67<br>0.06<br>(0.13)<br>0.44<br>(0.57)<br>0.42 | 0.51<br>0.09<br>0.66<br>0.06<br>(0.02)<br>0.59<br>(0.61)<br>0.42 | 0.52<br>0.09<br>0.66<br>0.08<br>(0.11)<br>0.37<br>(0.48)<br>0.42 | 0.80<br>0.16<br>0.63<br>0.09<br>(0.30)<br>0.27<br>(0.56)<br>0.40 | 1.18<br>0.66<br>0.17<br>0.63<br>0.09<br>(0.27)<br>0.25<br>(0.52)<br>0.40 | 0.54<br>0.17<br>0.63<br>0.08<br>(0.29)<br>0.23<br>(0.52)<br>0.40 |