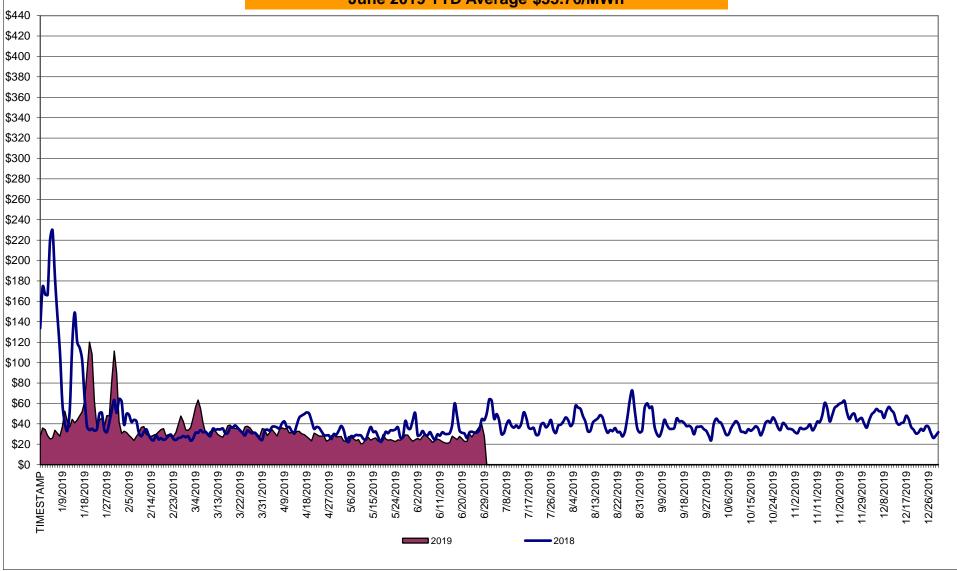

## Market Performance Highlights June 2019

- LBMP for June is \$24.43/MWh; higher than \$23.10/MWh in May 2019 and lower than \$32.53/MWh in June 2018.
  - Day Ahead and Real Time Load Weighted LBMPs are higher compared to May.
- June 2019 average year-to-date monthly cost of \$35.76/MWh is a 25% decrease from \$47.70/MWh in June 2018.
- Average daily sendout is 429 GWh/day in June; higher than 373 GWh/day in May 2019 and lower than 445 GWh/day in June 2018.
- Natural gas prices and distillate prices were lower compared to the previous month.
  - Natural Gas (Transco Z6 NY) was \$2.10/MMBtu, down from \$2.27/MMBtu in May.
  - Natural gas prices are down 14.1% year-over-year.
  - Jet Kerosene Gulf Coast was \$13.50/MMBtu, down from \$14.64/MMBtu in May.
  - Ultra Low Sulfur No.2 Diesel NY Harbor was \$13.23/MMBtu, down from \$14.54/MMBtu in May.
  - Distillate prices are down 13.2% year-over-year.
- Uplift per MWh is lower compared to the previous month.
  - Uplift (not including NYISO cost of operations) is \$0.07/MWh; lower than \$0.13/MWh in May.
    - Local Reliability Share is \$0.19/MWh, lower than \$0.23/MWh in May.
    - Statewide Share is (\$0.12)/MWh, lower than (\$0.11)/MWh in May.
  - TSA \$ per NYC MWh is \$0.77/MWh.
  - Total uplift costs (Schedule 1 components including NYISO Cost of Operations) are higher than May.

## Daily NYISO Average Cost/MWh (Energy & Ancillary Services)\* 2018 Annual Average \$44.92/MWh June 2018 YTD Average \$47.70/MWh June 2019 YTD Average \$35.76/MWh

<sup>\*</sup> Excludes ICAP payments.