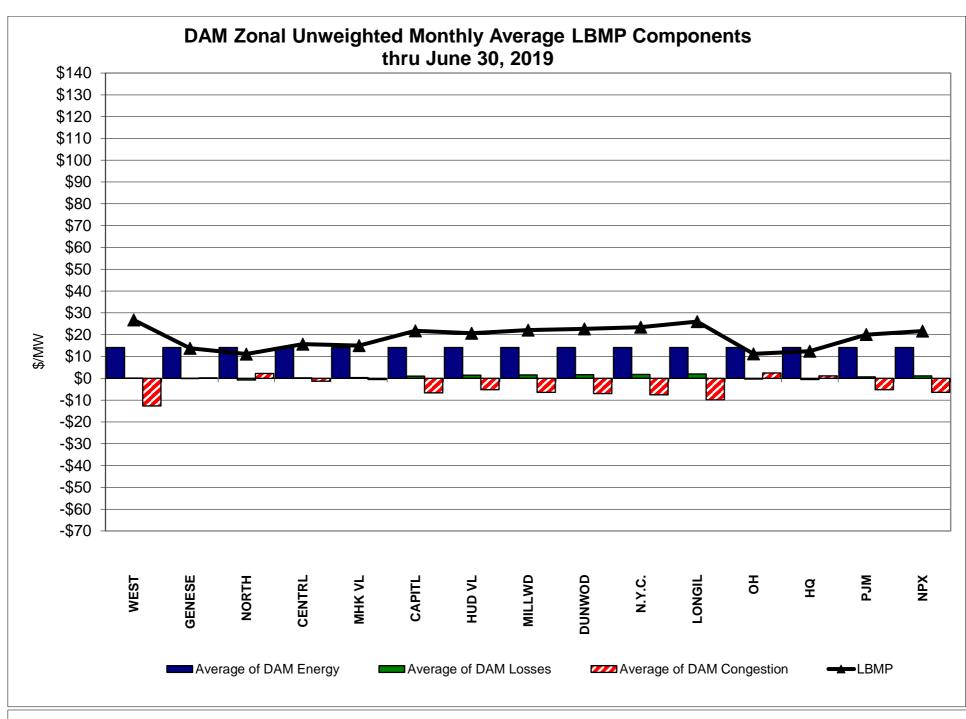

DAM residuals consist of both energy and loss revenue collections and payments. By design, there is a net over collection of revenues due to the difference between the marginal losses paid to generation and the average losses charged to loads.