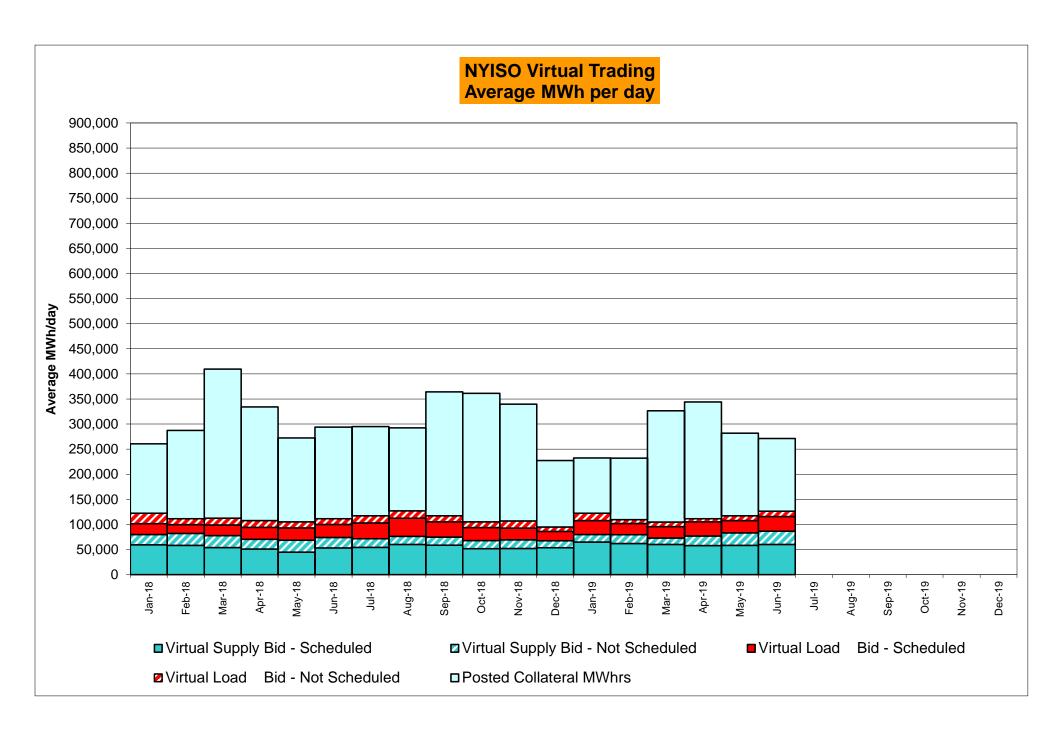

00%<br>0.04%<br>3<br>720<br>0.42%<br>0.62%<br>0.00<br>2.00 | 0<br>744<br>0.00%<br>0.14%<br>0<br>9,021<br>0.00%<br>0.04%<br>2<br>744<br>0.27%<br>0.57%<br>0.00<br>2.00 | 2<br>744<br>0.27%<br>0.15%<br>5<br>9,071<br>0.06%<br>0.04%<br>12<br>744<br>1.61%<br>0.70%<br>2.00<br>2.00 | 1<br>720<br>0.14%<br>0.15%<br>2<br>8,723<br>0.02%<br>0.04%<br>11<br>720<br>1.53%<br>0.79%<br>3.00<br>2.14 | 0<br>744<br>0.00%<br>0.14%<br>0<br>8,990<br>0.00%<br>0.03%<br>24<br>744<br>3.23%<br>1.04%<br>0.00<br>2.14 | 0 721 0.00% 0.12%  0 8,763 0.00% 0.03%  0 721 0.00% 0.95%  0.00 2.14                     | 0<br>744<br>0.00%<br>0.11%<br>0<br>8,993<br>0.00%<br>0.03%<br>0<br>744<br>0.00%<br>0.87%<br>0.00<br>2.14 |

<sup>\*</sup>Calendar days from reservation date; for June 2018 forward, business days from market date









#### Virtual Load and Supply Zonal Statistics (Average MWh/day) - 2019 Virtual Load Bid **Virtual Supply Bid Virtual Load Bid Virtual Supply Bid** Virtual Load Bid **Virtual Supply Bid** Not Not Not Not Not Not Date Scheduled Scheduled Scheduled Scheduled Date Scheduled Scheduled Scheduled Scheduled Date Scheduled Scheduled Scheduled Scheduled Zone Zone Zone MHK VL DUNWOD **WEST** Jan-19 9,007 5,211 1,609 797 Jan-19 1,171 117 1,965 471 Jan-19 1,370 798 2,651 203 Feb-19 6,628 2,000 1,397 921 Feb-19 872 75 1,709 596 Feb-19 1,064 494 3,273 259 471 Mar-19 5,264 2.548 1,107 569 Mar-19 1,275 113 2,208 386 Mar-19 1,159 3,571 199 9,744 2,589 721 461 43 1,904 331 Apr-19 1,446 125 3,278 228 Apr-19 Apr-19 843 818 783 32 2,337 2,999 255 May-19 7,022 5,165 May-19 527 489 May-19 1,459 153 Jun-19 8,6