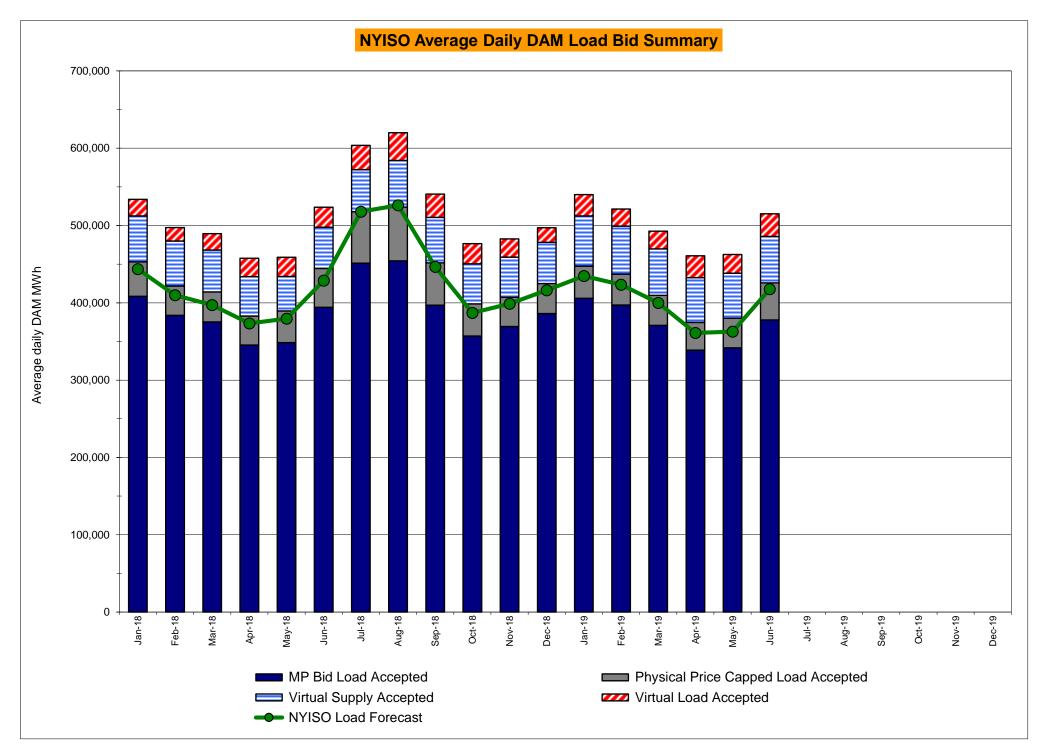

## Market Performance Highlights June 2019

- LBMP for June is \$24.43/MWh; higher than \$23.10/MWh in May 2019 and lower than \$32.53/MWh in June 2018.
  - Day Ahead and Real Time Load Weighted LBMPs are higher compared to May.
- June 2019 average year-to-date monthly cost of \$35.76/MWh is a 25% decrease from \$47.70/MWh in June 2018.
- Average daily sendout is 429 GWh/day in June; higher than 373 GWh/day in May 2019 and lower than 445 GWh/day in June 2018.
- Natural gas prices and distillate prices were lower compared to the previous month.
  - Natural Gas (Transco Z6 NY) was \$2.10/MMBtu, down from \$2.27/MMBtu in May.
  - Natural gas prices are down 14.1% year-over-year.
  - Jet Kerosene Gulf Coast was \$13.50/MMBtu, down from \$14.64/MMBtu in May.
  - Ultra Low Sulfur No.2 Diesel NY Harbor was \$13.23/MMBtu, down from \$14.54/MMBtu in May.
  - Distillate prices are down 13.2% year-over-year.
- Uplift per MWh is lower compared to the previous month.
  - Uplift (not including NYISO cost of operations) is \$0.07/MWh; lower than \$0.13/MWh in May.
    - Local Reliability Share is \$0.19/MWh, lower than \$0.23/MWh in May.
    - Statewide Share is (\$0.12)/MWh, lower than (\$0.11)/MWh in May.
  - TSA \$ per NYC MWh is \$0.77/MWh.
  - Total uplift costs (Schedule 1 components including NYISO Cost of Operations) are higher than May.