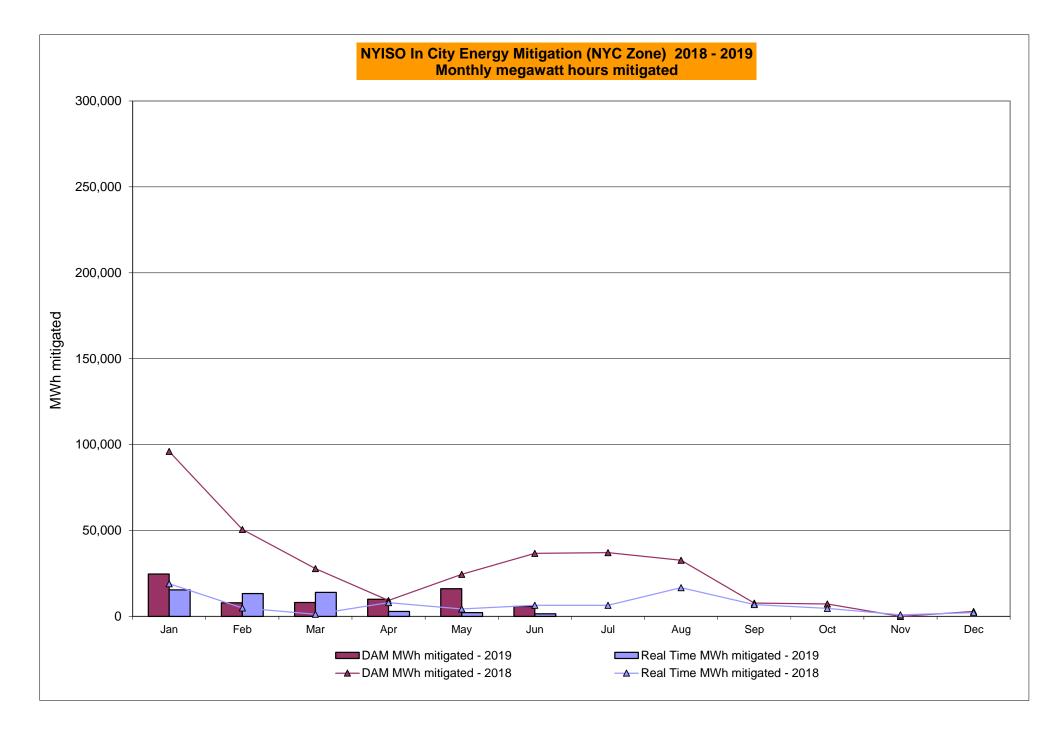

## Market Performance Highlights June 2019

- LBMP for June is \$24.43/MWh; higher than \$23.10/MWh in May 2019 and lower than \$32.53/MWh in June 2018.
  - Day Ahead and Real Time Load Weighted LBMPs are higher compared to May.
- June 2019 average year-to-date monthly cost of \$35.76/MWh is a 25% decrease from \$47.70/MWh in June 2018.
- Average daily sendout is 429 GWh/day in June; higher than 373 GWh/day in May 2019 and lower than 445 GWh/day in June 2018.
- Natural gas prices and distillate prices were lower compared to the previous month.
  - Natural Gas (Transco Z6 NY) was \$2.10/MMBtu, down from \$2.27/MMBtu in May.
  - Natural gas prices are down 14.1% year-over-year.
  - Jet Kerosene Gulf Coast was \$13.50/MMBtu, down from \$14.64/MMBtu in May.
  - Ultra Low Sulfur No.2 Diesel NY Harbor was \$13.23/MMBtu, down from \$14.54/MMBtu in May.
  - Distillate prices are down 13.2% year-over-year.
- Uplift per MWh is lower compared to the previous month.
  - Uplift (not including NYISO cost of operations) is \$0.07/MWh; lower than \$0.13/MWh in May.
    - Local Reliability Share is \$0.19/MWh, lower than \$0.23/MWh in May.
    - Statewide Share is (\$0.12)/MWh, lower than (\$0.11)/MWh in May.
  - TSA \$ per NYC MWh is \$0.77/MWh.
  - Total uplift costs (Schedule 1 components including NYISO Cost of Operations) are higher than May.