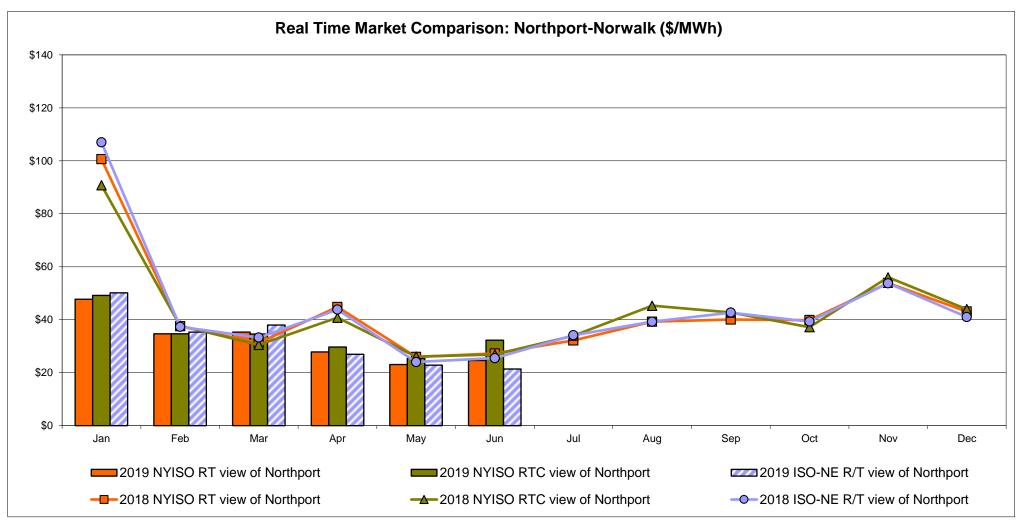

rison ISO-New England**





#### **External Comparison PJM**





#### **External Comparison Ontario IESO**





May

HOEP: Hourly Ontario Energy Price Pre-Dispatch: Projected Energy Price

2019 NYISO RT view of OH Proxy bus

**—**2018 NYISO RT view of OH Proxy bus

\$40

\$20

Jan

2019 NYISO RTC view of OH Proxy bus

→ 2018 NYISO RTC view of OH Proxy bus

Sep

2019 Ontario IESO HOEP (in US \$)

-0-2018 Ontario IESO HOEP (in US \$)

#### **External Controllable Line: Cross Sound Cable (New England)**





#### Note:

ISO-NE Forecast is an advisory posting @ 18:00 day before.

The DAM and R/T prices at the Shorham 13899 interface are used for ISO-NE.

The DAM and R/T prices at the CSC interface are used for NYISO.

#### **External Controllable Line: Northport - Norwalk (New England)**





#### Note:

ISO-NE Forecast is an advisory posting @ 18:00 day before.

The DAM and R/T prices at the Northport 138 interface are used for ISO-NE.

The DAM and R/T prices at the 1385 interface are used for NYISO.

### **External Controllable Line: Neptune (PJM)**





### **External Comparison Hydro-Quebec**





Note:

Hydro-Quebec Prices are unavailable.

#### **External Controllable Line: Linden VFT (PJM)**





#### **External Controllable Line: Hudson (PJM)**





#### **NYISO Real Time Price Correction Statistics**

| 2019<br>Hour Corrections