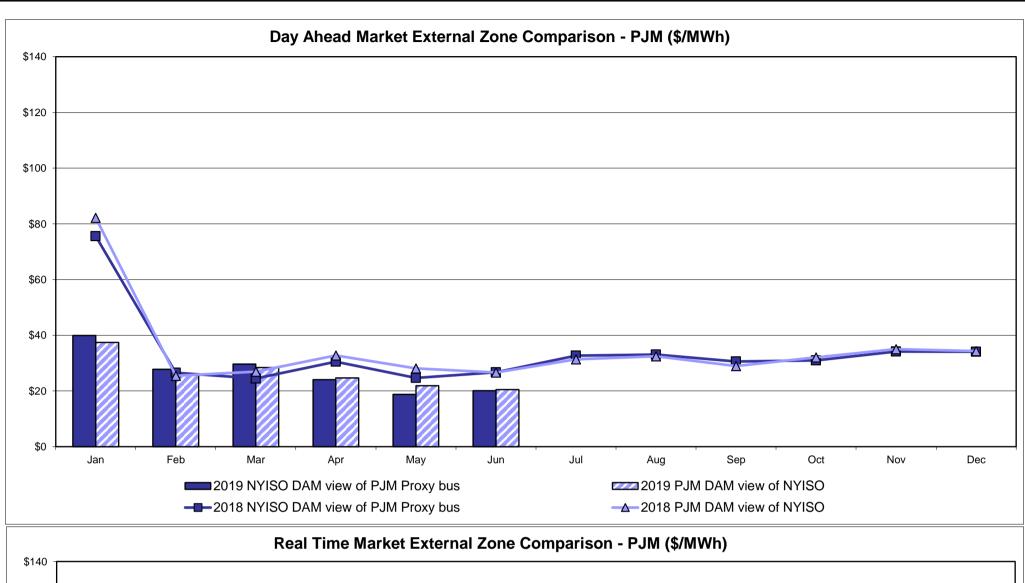

ted Price * Standard Deviation  RTC LBMP  Unweighted Price * Standard Deviation                | IESO  Zone O  11.26 4.39        | QUEBEC (Wheel) (  Zone M  12.47 5.70                  | QUEBEC Import/Export)  Zone M  12.47 5.70              | Zone P 20.07 7.20             | <b>Zone N</b> 21.68 4.51              | SOUND<br>CABLE<br>Controllable<br>Line<br>25.28<br>7.86                   | NORWALK Controllable Line 23.78 6.01             | 24.84<br>7.79                         | 23.20<br>7.06                         | Controllable<br>Line<br>23.18<br>7.14 | 10.94<br>5.64                         |

Market Mitigation and Analysis Prepared: 7/9/2019 2:15 PM

<sup>\*</sup> Straight LBMP averages

















### **External Comparison ISO-New England**





#### **External Comparison PJM**





#### **External Comparison Ontario IESO**





May

HOEP: Hourly Ontario Energy Price Pre-Dispatch: Projected Energy Price

2019 NYISO RT view of OH Proxy bus

**—**2018 NYISO RT view of OH Proxy bus

\$40

\$20

Jan

2019 NYISO RTC view of OH Proxy bus

→ 2018 NYISO RTC view of OH Proxy bus

Sep

2019 Ontario IESO HOEP (in US \$)

-0-2018 Ontario IESO HOEP (in US \$)

#### **External Controllable Line: Cross Sound Cable (New England)**





#### Note:

ISO-NE Forecast is an advisory posting @ 18:00 day before.

The DAM and R/T prices at the Shorham 13899 interface are used for ISO-NE.

The DAM and R/T prices at the CSC interface are used for NYISO.

#### **External Controllable Line: Northport - Norwalk (New England)**





#### Note:

ISO-NE Forecast is an advisory posting @ 18:00 da