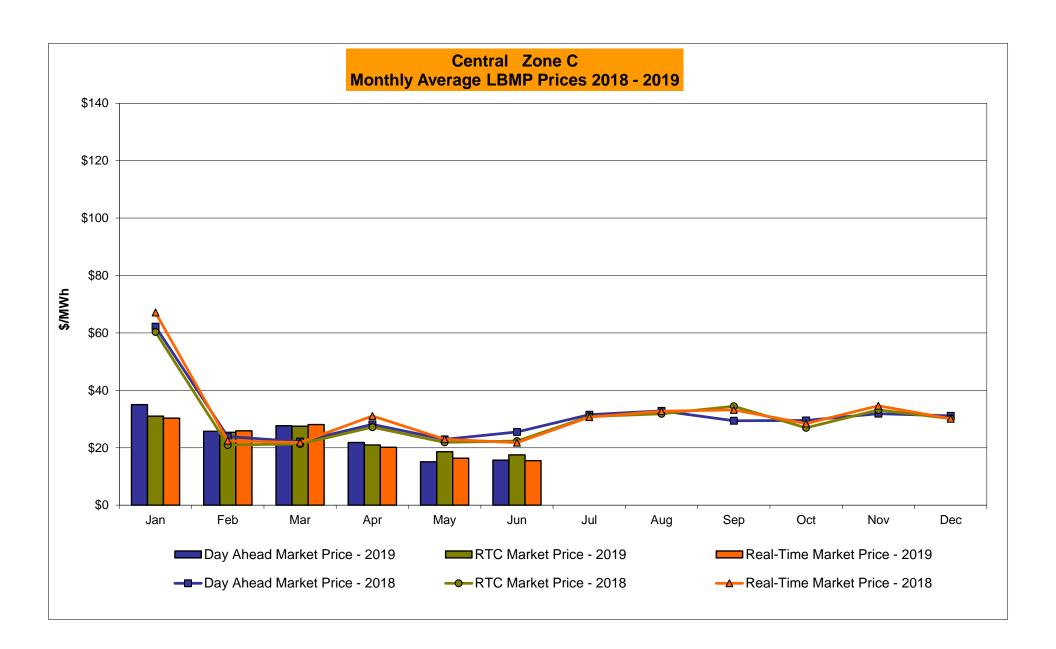

## Market Performance Highlights June 2019

- LBMP for June is \$24.43/MWh; higher than \$23.10/MWh in May 2019 and lower than \$32.53/MWh in June 2018.
  - Day Ahead and Real Time Load Weighted LBMPs are higher compared to May.
- June 2019 average year-to-date monthly cost of \$35.76/MWh is a 25% decrease from \$47.70/MWh in June 2018.
- Average daily sendout is 429 GWh/day in June; higher than 373 GWh/day in May 2019 and lower than 445 GWh/day in June 2018.
- Natural gas prices and distillate prices were lower compared to the previous month.
  - Natural Gas (Transco Z6 NY) was \$2.10/MMBtu, down from \$2.27/MMBtu in May.
  - Natural gas prices are down 14.1% year-over-year.
  - Jet Kerosene Gulf Coast was \$13.50/MMBtu, down from \$14.64/MMBtu in May.
  - Ultra Low Sulfur No.2 Diesel NY Harbor was \$13.23/MMBtu, down from \$14.54/MMBtu in May.
  - Distillate prices are down 13.2% year-over-year.
- Uplift per MWh is lower compared to the previous month.
  - Uplift (not including NYISO cost of operations) is \$0.07/MWh; lower than \$0.13/MWh in May.
    - Local Reliability Share is \$0.19/MWh, lower than \$0.23/MWh in May.
    - Statewide Share is (\$0.12)/MWh, lower than (\$0.11)/MWh in May.
  - TSA \$ per NYC MWh is \$0.77/MWh.
  - Total uplift costs (Schedule 1 components including NYISO Cost of Operations) are higher than May.

## NYISO Average Cost/MWh (Energy and Ancillary Services) \* from the LBMP Customer point of view

| 2019                                                                                                                                                         | <u>January</u>                                                   | <u>February</u>                                                  | <u>March</u>                                                     | <u>April</u>                                                     | <u>May</u>                                                     | <u>June</u>                                                  | <u>July</u>                                                      | <u>August</u>                                                    | September                                                        | <u>October</u>                                                   | November                                                                 | <u>December</u>                                                  |
|--------------------------------------------------------------------------------------------------------------------------------------------------------------|------------------------------------------------------------------|------------------------------------------------------------------|------------------------------------------------------------------|------------------------------------------------------------------|----------------------------------------------------------------|--------------------------------------------------------------|------------------------------------------------------------------|------------------------------------------------------------------|------------------------------------------------------------------|------------------------------------------------------------------|--------------------------------------------------------------------------|------------------------------------------------------------------|
| LBMP                                                                                                                                                         | 50.93                                                            | 33.51                                                            | 34.91                                                            | 28.01                                                            | 23.10                                                          | 24.43                                                        |                                                                  |                                                                  |                                                                  |                                                                  |                                                                          |                                                                  |
| NTAC                                                                                                                                                         | 0.51                                                             | 0.69                                                             | 0.98                                                             | 1.16                                                             | 0.72                                                           | 1.08                                                         |                                                                  |                                                                  |                                                                  |                                                                  |                                                                          |                                                                  |
| Reserve                                                                                                                                                      | 0.54                                                             | 0.51                                                             | 0.55                                                             | 0.63                                                             | 0.63                                                           | 0.50                                                         |                                                                  |                                                                  |                                                                  |                                                                  |                                                                          |                                                                  |
| Regulation                                                                                                                                                   | 0.13                                                             | 0.11                                                             | 0.10                                                             | 0.33                                                             | 0.13                                                           | 0.09                                                         |                                                                  |                                                                  |                                                                  |                                                                  |                                                                          |                                                                  |
| NYISO Cost of Operations                                                                                                                                     | 0.68                                                             | 0.68                                                             | 0.69                                                             | 0.69                                                             | 0.68                                                           | 0.69                                                         |                                                                  |                                                                  |                                                                  |                                                                  |                                                                          |                                                                  |
| FERC Fee Recovery                                                                                                                                            | 0.08                                                             | 0.09                                                             | 0.09                                                             | 0.10                                                             | 0.10                                                           | 0.08                                                         |                                                                  |                                                                  |                                                                  |                                                                  |                                                                          |                                                                  |
| Uplift                                                                                                                                                       | (0.25)                                                           | (0.44)                                                           | (0.33)                                                           | (0.15)                                                           | 0.13                                                           | 0.07                                                         |                                                                  |                                                                  |                                                                  |                                                                  |                                                                          |                                                                  |
| Uplift: Local Reliability Share                                                                                                                              | 0.32                                                             | 0.11                                                             | 0.31                                                             | 0.20                                                             | 0.23                                                           | 0.19                                                         |                                                                  |                                                                  |                                                                  |                                                                  |                                                                          |                                                                  |
| Uplift: Statewide Share                                                                                                                                      | (0.57)                                                           | (0.55)                                                           | (0.64)                                                           | (0.35)                                                           | (0.11)                                                         | (0.12)                                                       |                                                                  |                                                                  |                                                                  |                                                                  |                                                                          |                                                                  |
| Voltage Support and Black Start _                                                                                                                            | 0.37                                                             | 0.37                                                             | 0.38                                                             | 0.38                                                             | 0.38                                                           | 0.38                                                         |                                                                  |                                                                  |                                                                  |                                                                  |                                                                          |                                                                  |
| Avg Monthly Cost                                                                                                                                             | 52.99                                                            | 35.51                                                            | 37.38                                                            | 31.16                                                            | 25.88                                                          | 27.32                                                        |                                                                  |                                                                  |                                                                  |                                                                  |                                                                          |                                                                  |
| Avg YTD Cost                                                                                                                                                 | 52.99                                                            | 44.93                                                            | 42.54                                                            | 40.12                                                            | 37.57                                                          | 35.76                                                        |                                                                  |                                                                  |                                                                  |                                                                  |                                                                          |                                                                  |
| 9                                                                                                                                                            |                                                                  |                                                                  |                                                                  |                                                                  |                                                                |                                                              |                                                                  |                                                                  |                                                                  |                                                                  |                                                                          |                                                                  |
| TSA \$ per NYC MWh                                                                                                                                           | 0.00                                                             | 0.00                                                             | 0.01                                                             | 0.01                                                             | 0.19                                                           | 0.77                                                         |                                                                  |                                                                  |                                                                  |                                                                  |                                                                          |                                                                  |
| 2018                                                                                                                                                         | <u>January</u>                                                   | <u>February</u>                                                  | <u>March</u>                                                     | <u>April</u>                                                     | <u>May</u>                                                     | <u>June</u>                                                  | <u>July</u>                                                      | <u>August</u>                                                    | <u>September</u>                                                 | <u>October</u>                                                   | November                                                                 | <u>December</u>                                                  |
| LBMP                                                                                                                                                         | 99.55                                                            | 33.83                                                            | 29.91                                                            | 35.00                                                            | 28.78                                                          | 32.53                                                        | 39.58                                                            | 42.56                                                            | 38.70                                                            | 35.85                                                            | 43.15                                                                    | 40.31                                                            |
| NTAC                                                                                                                                                         |                                                                  |                                                                  |                                                                  |                                                                  |                                                                |                                                              |                                                                  |                                                                  |                                                                  |                                                                  |                                                                          |                                                                  |
| 111710                                                                                                                                                       | 0.71                                                             | 0.58                                                             | 0.88                                                             | 1.09                                                             | 0.88                                                           | 1.00                                                         | 0.93                                                             | 0.72                                                             | 0.40                                                             | 0.36                                                             | 1.18                                                                     | 0.93                                                             |
| Reserve                                                                                                                                                      | 0.71<br>0.92                                                     | 0.58<br>0.65                                                     | 0.88<br>0.64                                                     | 1.09<br>0.81                                                     | 0.88<br>0.68                                                   | 1.00<br>0.57                                                 | 0.93<br>0.49                                                     | 0.72<br>0.51                                                     | 0.40<br>0.52                                                     | 0.36<br>0.80                                                     |                                                                          | 0.93<br>0.54                                                     |
|                                                                                                                                                              |                                                                  |                                                                  |                                                                  |                                                                  |                                                                |                                                              |                                                                  |                                                                  |                                                                  |                                                                  | 1.18                                                                     |                                                                  |
| Reserve                                                                                                                                                      | 0.92                                                             | 0.65                                                             | 0.64                                                             | 0.81                                                             | 0.68                                                           | 0.57                                                         | 0.49                                                             | 0.51                                                             | 0.52                                                             | 0.80                                                             | 1.18<br>0.66                                                             | 0.54                                                             |
| Reserve<br>Regulation                                                                                                                                        | 0.92<br>0.15                                                     | 0.65<br>0.15                                                     | 0.64<br>0.16                                                     | 0.81<br>0.12                                                     | 0.68<br>0.14                                                   | 0.57<br>0.16                                                 | 0.49<br>0.09                                                     | 0.51<br>0.09                                                     | 0.52<br>0.09                                                     | 0.80<br>0.16                                                     | 1.18<br>0.66<br>0.17                                                     | 0.54<br>0.17                                                     |
| Reserve<br>Regulation<br>NYISO Cost of Operations                                                                                                            | 0.92<br>0.15<br>0.65                                             | 0.65<br>0.15<br>0.65                                             | 0.64<br>0.16<br>0.66                                             | 0.81<br>0.12<br>0.65                                             | 0.68<br>0.14<br>0.66                                           | 0.57<br>0.16<br>0.67                                         | 0.49<br>0.09<br>0.67                                             | 0.51<br>0.09<br>0.66                                             | 0.52<br>0.09<br>0.66                                             | 0.80<br>0.16<br>0.63                                             | 1.18<br>0.66<br>0.17<br>0.63                                             | 0.54<br>0.17<br>0.63                                             |
| Reserve<br>Regulation<br>NYISO Cost of Operations<br>FERC Fee Recovery                                                                                       | 0.92<br>0.15<br>0.65<br>0.08                                     | 0.65<br>0.15<br>0.65<br>0.10                                     | 0.64<br>0.16<br>0.66<br>0.09                                     | 0.81<br>0.12<br>0.65<br>0.10                                     | 0.68<br>0.14<br>0.66<br>0.09                                   | 0.57<br>0.16<br>0.67<br>0.09                                 | 0.49<br>0.09<br>0.67<br>0.06                                     | 0.51<br>0.09<br>0.66<br>0.06                                     | 0.52<br>0.09<br>0.66<br>0.08                                     | 0.80<br>0.16<br>0.63<br>0.09                                     | 1.18<br>0.66<br>0.17<br>0.63<br>0.09                                     | 0.54<br>0.17<br>0.63<br>0.08                                     |
| Reserve<br>Regulation<br>NYISO Cost of Operations<br>FERC Fee Recovery<br>Uplift                                                                             | 0.92<br>0.15<br>0.65<br>0.08<br>(0.92)                           | 0.65<br>0.15<br>0.65<br>0.10<br>(0.50)                           | 0.64<br>0.16<br>0.66<br>0.09<br>(0.31)                           | 0.81<br>0.12<br>0.65<br>0.10<br>(0.45)                           | 0.68<br>0.14<br>0.66<br>0.09<br>0.05                           | 0.57<br>0.16<br>0.67<br>0.09<br>0.30                         | 0.49<br>0.09<br>0.67<br>0.06<br>(0.13)                           | 0.51<br>0.09<br>0.66<br>0.06<br>(0.02)                           | 0.52<br>0.09<br>0.66<br>0.08<br>(0.11)                           | 0.80<br>0.16<br>0.63<br>0.09<br>(0.30)                           | 1.18<br>0.66<br>0.17<br>0.63<br>0.09<br>(0.27)                           | 0.54<br>0.17<br>0.63<br>0.08<br>(0.29)                           |
| Reserve<br>Regulation<br>NYISO Cost of Operations<br>FERC Fee Recovery<br>Uplift<br>Uplift: Local Reliability Share                                          | 0.92<br>0.15<br>0.65<br>0.08<br>(0.92)<br>0.59                   | 0.65<br>0.15<br>0.65<br>0.10<br>(0.50)<br>0.14                   | 0.64<br>0.16<br>0.66<br>0.09<br>(0.31)<br>0.19                   | 0.81<br>0.12<br>0.65<br>0.10<br>(0.45)<br>0.12                   | 0.68<br>0.14<br>0.66<br>0.09<br>0.05<br>0.22                   | 0.57<br>0.16<br>0.67<br>0.09<br>0.30<br>0.18                 | 0.49<br>0.09<br>0.67<br>0.06<br>(0.13)<br>0.44                   | 0.51<br>0.09<br>0.66<br>0.06<br>(0.02)<br>0.59                   | 0.52<br>0.09<br>0.66<br>0.08<br>(0.11)<br>0.37                   | 0.80<br>0.16<br>0.63<br>0.09<br>(0.30)<br>0.27                   | 1.18<br>0.66<br>0.17<br>0.63<br>0.09<br>(0.27)<br>0.25                   | 0.54<br>0.17<br>0.63<br>0.08<br>(0.29)<br>0.23                   |
| Reserve Regulation NYISO Cost of Operations FERC Fee Recovery Uplift Uplift: Local Reliability Share Uplift: Statewide Share                                 | 0.92<br>0.15<br>0.65<br>0.08<br>(0.92)<br>0.59<br>(1.52)         | 0.65<br>0.15<br>0.65<br>0.10<br>(0.50)<br>0.14<br>(0.64)         | 0.64<br>0.16<br>0.66<br>0.09<br>(0.31)<br>0.19<br>(0.51)         | 0.81<br>0.12<br>0.65<br>0.10<br>(0.45)<br>0.12<br>(0.57)         | 0.68<br>0.14<br>0.66<br>0.09<br>0.05<br>0.22<br>(0.17)         | 0.57<br>0.16<br>0.67<br>0.09<br>0.30<br>0.18<br>0.12         | 0.49<br>0.09<br>0.67<br>0.06<br>(0.13)<br>0.44<br>(0.57)         | 0.51<br>0.09<br>0.66<br>0.06<br>(0.02)<br>0.59<br>(0.61)         | 0.52<br>0.09<br>0.66<br>0.08<br>(0.11)<br>0.37<br>(0.48)         | 0.80<br>0.16<br>0.63<br>0.09<br>(0.30)<br>0.27<br>(0.56)         | 1.18<br>0.66<br>0.17<br>0.63<br>0.09<br>(0.27)<br>0.25<br>(0.52)         | 0.54<br>0.17<br>0.63<br>0.08<br>(0.29)<br>0.23<br>(0.52)         |
| Reserve Regulation NYISO Cost of Operations FERC Fee Recovery Uplift Uplift: Local Reliability Share Uplift: Statewide Share Voltage Support and Black Start | 0.92<br>0.15<br>0.65<br>0.08<br>(0.92)<br>0.59<br>(1.52)<br>0.40 | 0.65<br>0.15<br>0.65<br>0.10<br>(0.50)<br>0.14<br>(0.64)<br>0.41 | 0.64<br>0.16<br>0.66<br>0.09<br>(0.31)<br>0.19<br>(0.51)<br>0.42 | 0.81<br>0.12<br>0.65<br>0.10<br>(0.45)<br>0.12<br>(0.57)<br>0.41 | 0.68<br>0.14<br>0.66<br>0.09<br>0.05<br>0.22<br>(0.17)<br>0.42 | 0.57<br>0.16<br>0.67<br>0.09<br>0.30<br>0.18<br>0.12<br>0.42 | 0.49<br>0.09<br>0.67<br>0.06<br>(0.13)<br>0.44<br>(0.57)<br>0.42 | 0.51<br>0.09<br>0.66<br>0.06<br>(0.02)<br>0.59<br>(0.61)<br>0.42 | 0.52<br>0.09<br>0.66<br>0.08<br>(0.11)<br>0.37<br>(0.48)<br>0.42 | 0.80<br>0.16<br>0.63<br>0.09<br>(0.30)<br>0.27<br>(0.56)<br>0.40 | 1.18<br>0.66<br>0.17<br>0.63<br>0.09<br>(0.27)<br>0.25<br>(0.52)<br>0.40 | 0.54<br>0.17<br>0.63<br>0.08<br>(0.29)<br>0.23<br>(0.52)<br>0.40 |