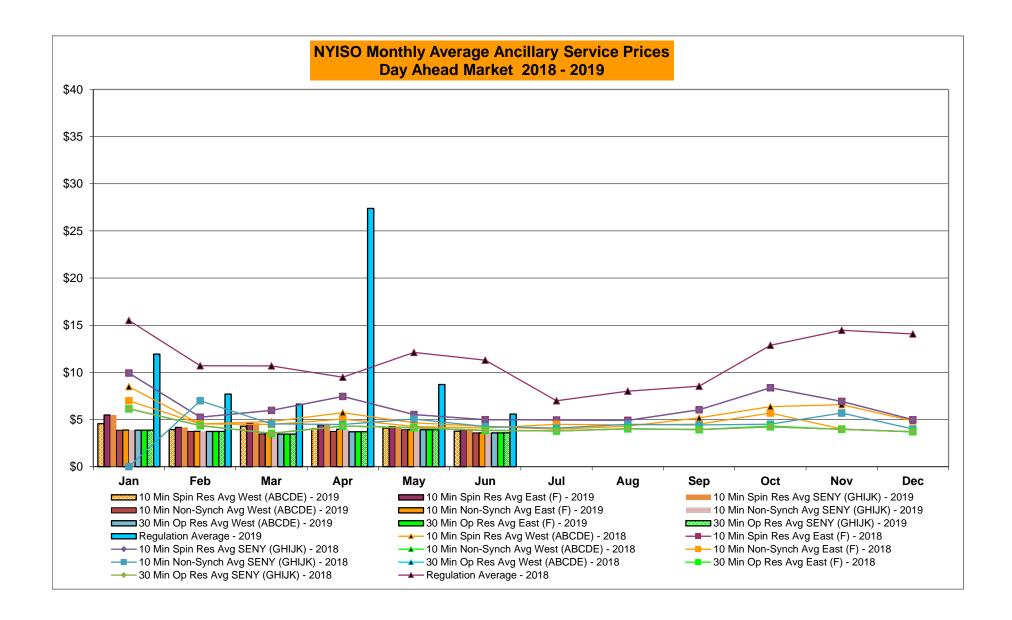

ul-19 Jul-19 Aug-19 Aug-19 Aug-19 Sep-19 Sep-19 Sep-19 Oct-19 Oct-19 Oct-19 Nov-19 Nov-19 Nov-19 Dec-19 Dec-19 Dec-19 CENTRL Jan-19 3,795 374 30,145 507 MILLWD Jan-19 405 386 2,051 169 **NYISO** Jan-19 27,683 14,720 64,802 15,203 Feb-19 3,059 123 29,111 609 Feb-19 540 138 1,311 247 Feb-19 22,118 7,905 62,089 17,582 Mar-19 3,411 332 25,195 542 Mar-19 505 89 1,404 155 Mar-19 22,918 8,993 60,159 12,736 150 22,748 453 686 215 28,247 Apr-19 3.475 Apr-19 1,636 371 Apr-19 6,153 58,038 18,807 May-19 3,220 195 26,474 474 May-19 613 226 1,687 505 May-19 24,261 9,615 58,331 25,035 Jun-19 3,635 241 26,799 832 Jun-19 495 182 1,940 506 Jun-19 29,295 10,583 60,017 26,481 Jul-19 Jul-19 Jul-19 Aug-19 Aug-19 Aug-19 Sep-19 Sep-19 Sep-19 Oct-19 Oct-19 Oct-19

Nov-19

Dec-19

Nov-19

Dec-19

Nov-19

Dec-19









#### NYISO Markets Ancillary Services Statistics - Unweighted Price (\$/MWH)

|