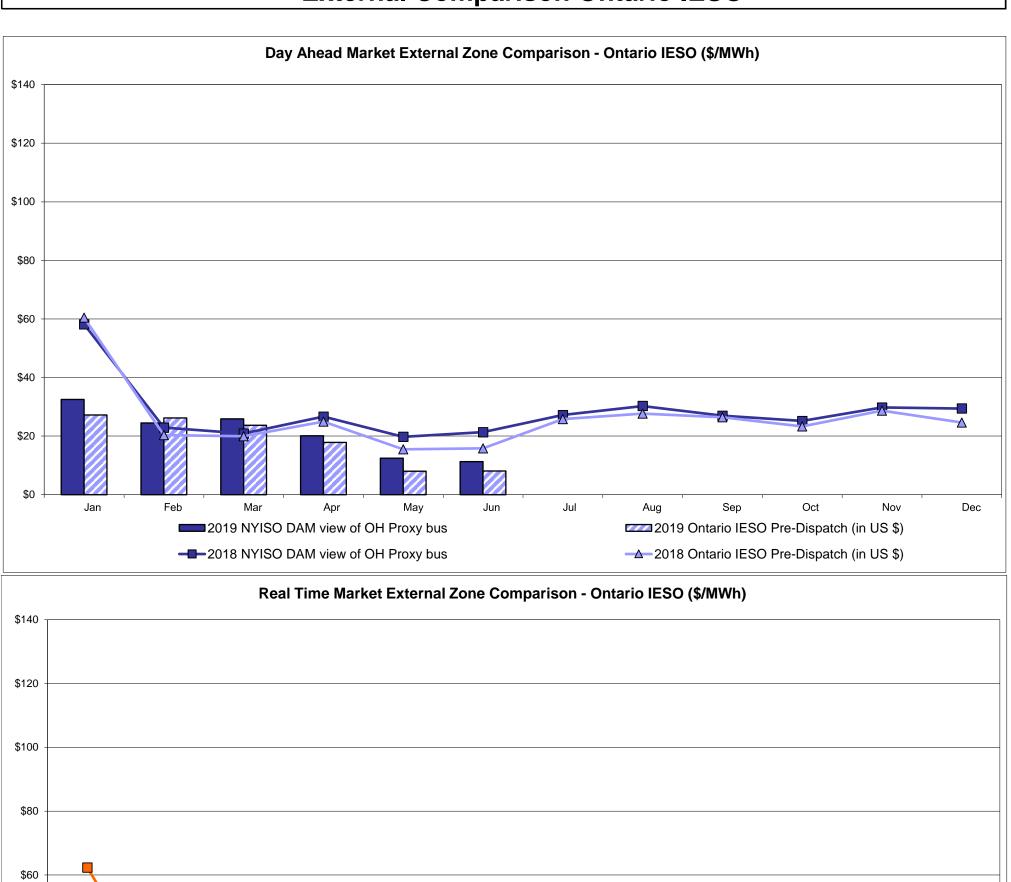

ghted Price * Standard Deviation                | IESO  Zone O  11.26 4.39        | QUEBEC (Wheel) (  Zone M  12.47 5.70                  | QUEBEC Import/Export)  Zone M  12.47 5.70              | Zone P 20.07 7.20             | <b>Zone N</b> 21.68 4.51              | SOUND<br>CABLE<br>Controllable<br>Line<br>25.28<br>7.86                   | NORWALK Controllable Line 23.78 6.01             | 24.84<br>7.79                         | 23.20<br>7.06                         | Controllable<br>Line<br>23.18<br>7.14 | 10.94<br>5.64                         |

Market Mitigation and Analysis Prepared: 7/9/2019 2:15 PM

<sup>\*</sup> Straight LBMP averages

















### **External Comparison ISO-New England**





#### **External Comparison PJM**





#### **External Comparison Ontario IESO**





May

HOEP: Hourly Ontario Energy Price Pre-Dispatch: Projected Energy Price

2019 NYISO RT view of OH Proxy bus

**—**2018 NYISO RT view of OH Proxy bus

\$40

\$20

Jan

2019 NYISO RTC view of OH Proxy bus

→ 2018 NYISO RTC view of OH Proxy bus

Sep

2019 Ontario IESO HOEP (in US \$)

-0-2018 Ontario IESO HOEP (in US \$)

#### **External Controllable Line: Cross Sound Cable (New England)**





#### Note:

ISO-NE Forecast is an advisory posting @ 18:00 day before.

The DAM and R/T prices at the Shorham 13899 interface are used for ISO-NE.

The DAM and R/T prices at the CSC interface are used for NYISO.

#### **External Controllable Line: Northport - Norwalk (New England)**





#### Note:

ISO-NE Forecast is an advisory posting @ 18:00 day before.

The DAM and R/T prices at the Northp