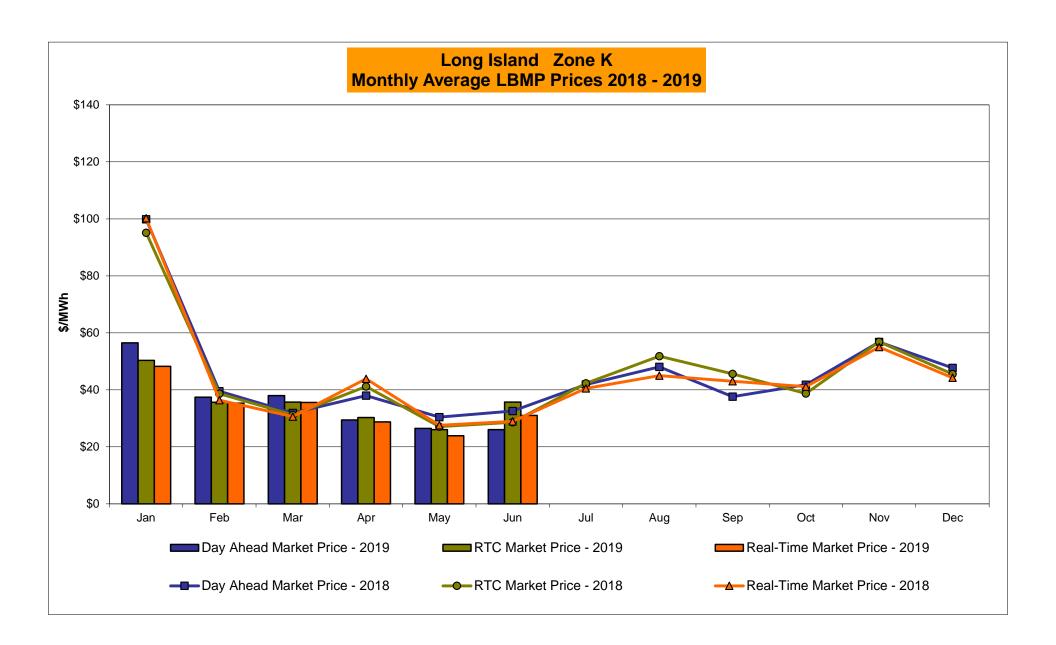

## Market Performance Highlights June 2019

- LBMP for June is \$24.43/MWh; higher than \$23.10/MWh in May 2019 and lower than \$32.53/MWh in June 2018.
  - Day Ahead and Real Time Load Weighted LBMPs are higher compared to May.
- June 2019 average year-to-date monthly cost of \$35.76/MWh is a 25% decrease from \$47.70/MWh in June 2018.
- Average daily sendout is 429 GWh/day in June; higher than 373 GWh/day in May 2019 and lower than 445 GWh/day in June 2018.
- Natural gas prices and distillate prices were lower compared to the previous month.
  - Natural Gas (Transco Z6 NY) was \$2.10/MMBtu, down from \$2.27/MMBtu in May.
  - Natural gas prices are down 14.1% year-over-year.
  - Jet Kerosene Gulf Coast was \$13.50/MMBtu, down from \$14.64/MMBtu in May.
  - Ultra Low Sulfur No.2 Diesel NY Harbor was \$13.23/MMBtu, down from \$14.54/MMBtu in May.
  - Distillate prices are down 13.2% year-over-year.
- Uplift per MWh is lower compared to the previous month.
  - Uplift (not including NYISO cost of operations) is \$0.07/MWh; lower than \$0.13/MWh in May.
    - Local Reliability Share is \$0.19/MWh, lower than \$0.23/MWh in May.
    - Statewide Share is (\$0.12)/MWh, lower than (\$0.11)/MWh in May.
  - TSA \$ per NYC MWh is \$0.77/MWh.
  - Total uplift costs (Schedule 1 components including NYISO Cost of Operations) are higher than May.