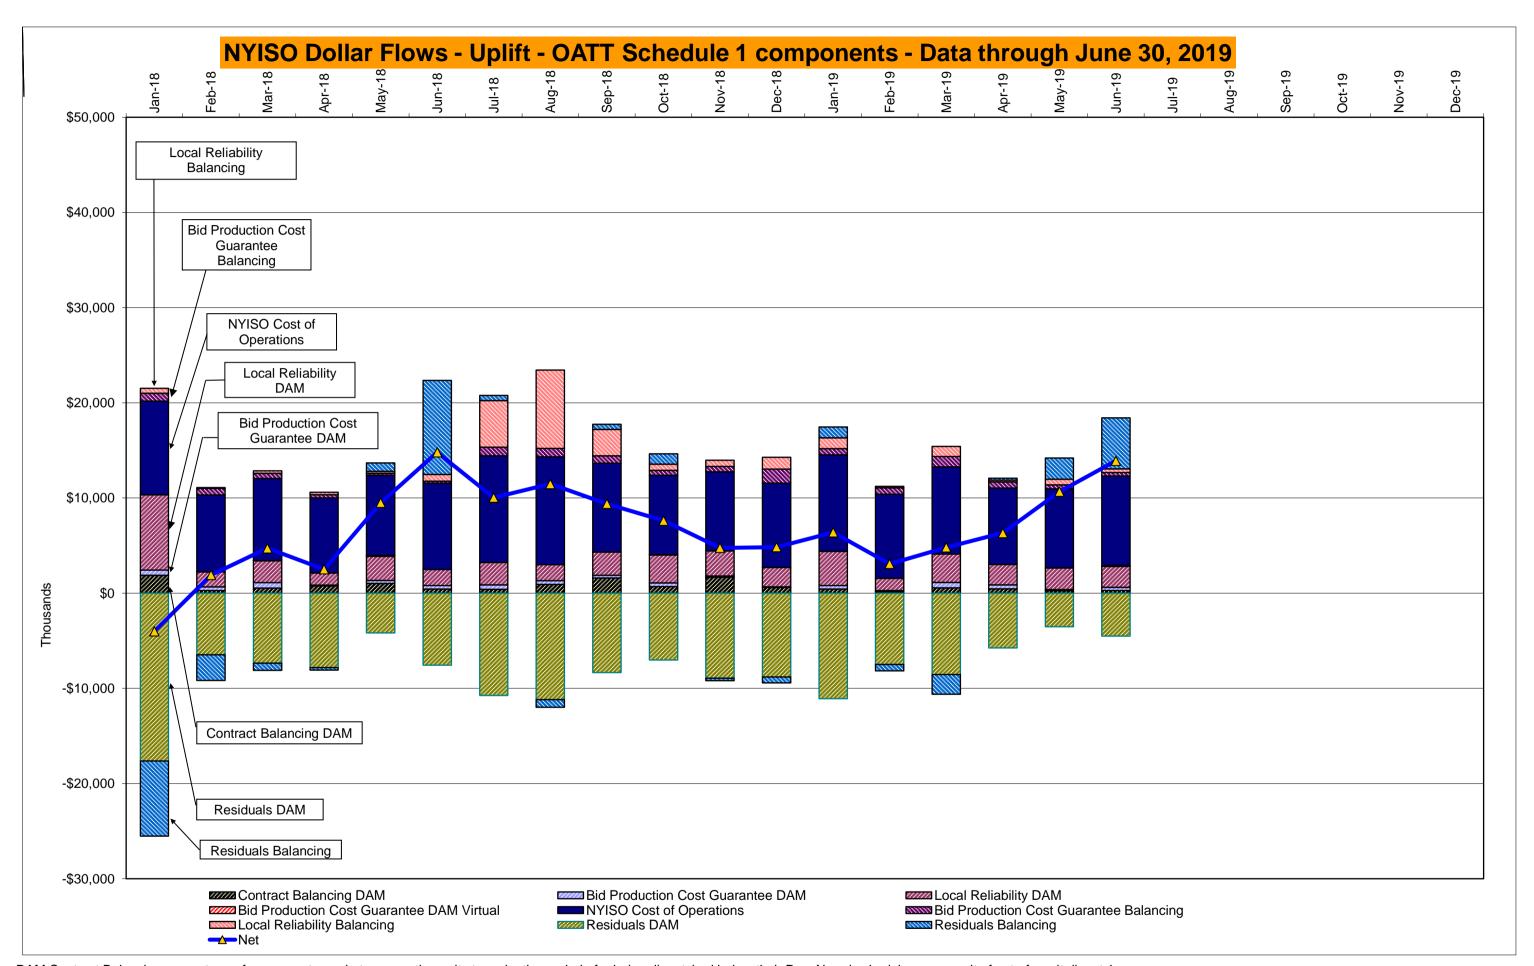

## Market Performance Highlights June 2019

- LBMP for June is \$24.43/MWh; higher than \$23.10/MWh in May 2019 and lower than \$32.53/MWh in June 2018.
  - Day Ahead and Real Time Load Weighted LBMPs are higher compared to May.
- June 2019 average year-to-date monthly cost of \$35.76/MWh is a 25% decrease from \$47.70/MWh in June 2018.
- Average daily sendout is 429 GWh/day in June; higher than 373 GWh/day in May 2019 and lower than 445 GWh/day in June 2018.
- Natural gas prices and distillate prices were lower compared to the previous month.
  - Natural Gas (Transco Z6 NY) was \$2.10/MMBtu, down from \$2.27/MMBtu in May.
  - Natural gas prices are down 14.1% year-over-year.
  - Jet Kerosene Gulf Coast was \$13.50/MMBtu, down from \$14.64/MMBtu in May.
  - Ultra Low Sulfur No.2 Diesel NY Harbor was \$13.23/MMBtu, down from \$14.54/MMBtu in May.
  - Distillate prices are down 13.2% year-over-year.
- Uplift per MWh is lower compared to the previous month.
  - Uplift (not including NYISO cost of operations) is \$0.07/MWh; lower than \$0.13/MWh in May.
    - Local Reliability Share is \$0.19/MWh, lower than \$0.23/MWh in May.
    - Statewide Share is (\$0.12)/MWh, lower than (\$0.11)/MWh in May.
  - TSA \$ per NYC MWh is \$0.77/MWh.
  - Total uplift costs (Schedule 1 components including NYISO Cost of Operations) are higher than May.

<sup>\*</sup> Excludes ICAP payments. Market Mitigation and Analysis Prepared: 7/9/2019 2:19 PM

DAM Contract Balancing amounts are for payments made to generating units to make them whole for being dispatched below their Day-Ahead schedule, as a result of out-of-merit dispatches.

DAM Bid Production Cost Guarantees for Virtual Transactions are included in the chart and are shown from the inception of Virtual Transactions. These values are small and cannot be identified on the chart.

DAM residuals consist of both energy and loss revenue collections and payments. By design, there is a net over collection of revenues due to the difference between the marginal losses paid to generation and the average losses charged to loads.