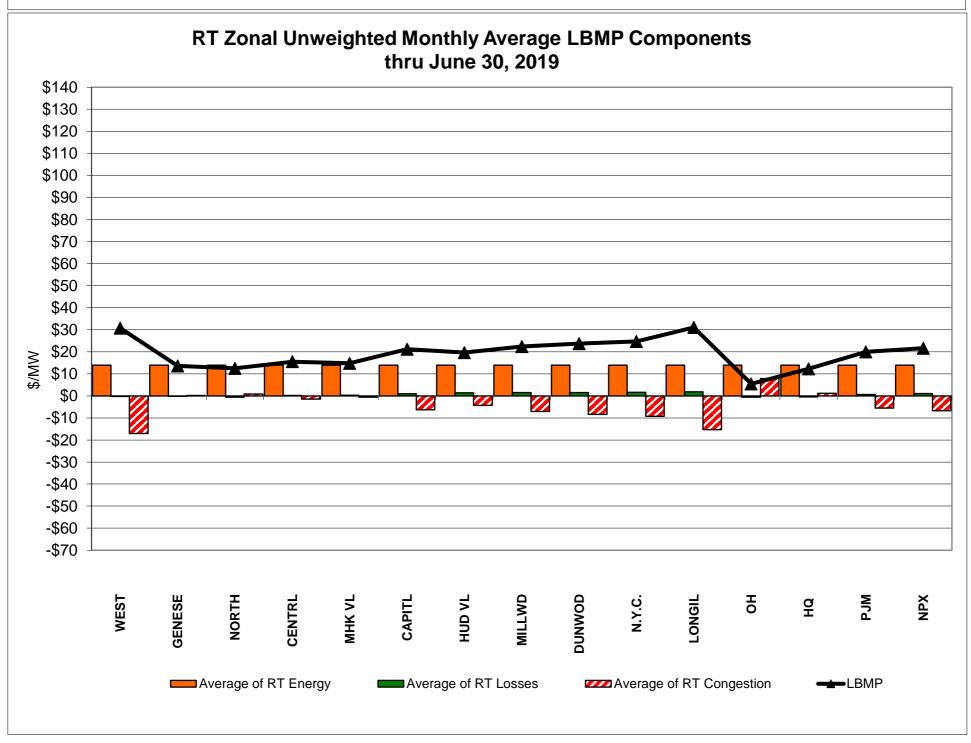

DAM residuals consist of both energy and loss revenue collections and payments. By design, there is a net over collection of revenues due to the difference between the marginal losses paid to generation and the average losses charged to loads.