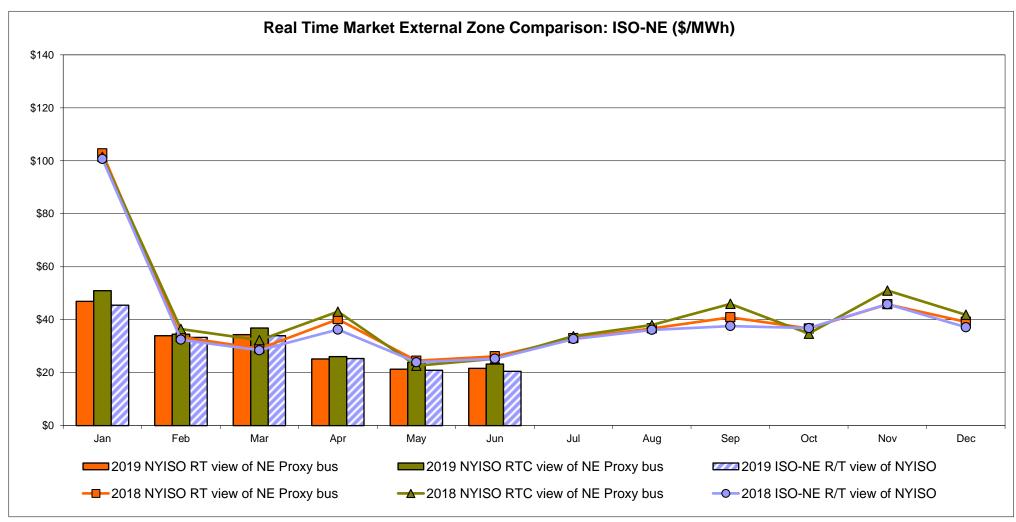

<br>14.41<br>11.63       |
| Unweighted Price * Standard Deviation  RTC LBMP  Unweighted Price * Standard Deviation                | IESO  Zone O  11.26 4.39        | QUEBEC (Wheel) (  Zone M  12.47 5.70                  | QUEBEC Import/Export)  Zone M  12.47 5.70              | Zone P 20.07 7.20             | <b>Zone N</b> 21.68 4.51              | SOUND<br>CABLE<br>Controllable<br>Line<br>25.28<br>7.86                   | NORWALK Controllable Line 23.78 6.01             | 24.84<br>7.79                         | 23.20<br>7.06                         | Controllable<br>Line<br>23.18<br>7.14 | 10.94<br>5.64                         |

Market Mitigation and Analysis Prepared: 7/9/2019 2:15 PM

<sup>\*</sup> Straight LBMP averages

















### **External Comparison ISO-New England**





#### **External Comparison PJM**





#### **External Comparison Ontario IESO**





May

HOEP: Hourly Ontario Energy Price Pre-Dispatch: Projected Energy Price

2019 NYISO RT view of OH Proxy bus

**—**2018 NYISO RT view of OH Proxy bus

\$40

\$20

Jan

2019 NYISO RTC view of OH Proxy bus

→ 2018 NYISO RTC view of OH Proxy bus

Sep

2019 Ontario IESO HOEP (in US \$)

-0-2018 Ontario IESO HOEP (in US \$)

#### **External Controllable Line: Cross Sound Cable (New England)**





#### Note:

ISO-NE Forecast is an advisory posting @ 18:00 day before.

The DAM and R/T prices at the Shorham 13899 interface are used for ISO-NE.

The DAM and R/T prices at the CSC interface are used for NYISO.

#### **External Controllable Line: Northport - Norwalk (New England)**





#### Note:

ISO-NE Foreca