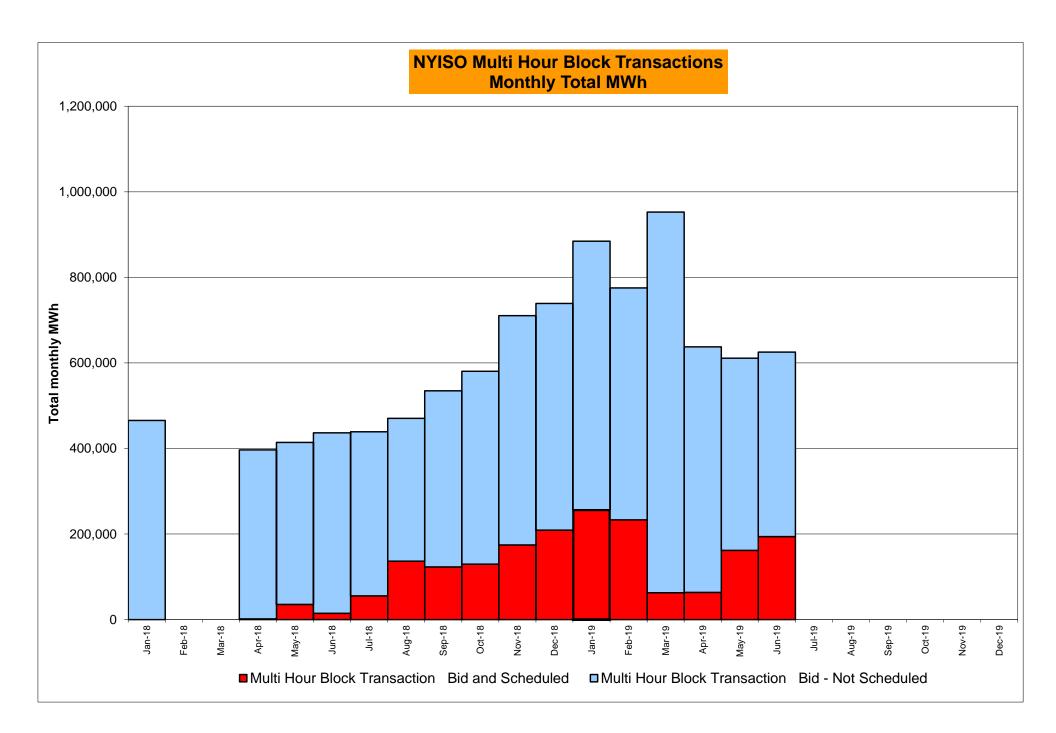

Jul-19 Jul-19 Aug-19 Aug-19 Aug-19 Sep-19 Sep-19 Sep-19 Oct-19 Oct-19 Oct-19 Nov-19 Nov-19 Nov-19 Dec-19 Dec-19 Dec-19 CENTRL Jan-19 3,795 374 30,145 507 MILLWD Jan-19 405 386 2,051 169 **NYISO** Jan-19 27,683 14,720 64,802 15,203 Feb-19 3,059 123 29,111 609 Feb-19 540 138 1,311 247 Feb-19 22,118 7,905 62,089 17,582 Mar-19 3,411 332 25,195 542 Mar-19 505 89 1,404 155 Mar-19 22,918 8,993 60,159 12,736 150 22,748 453 686 215 28,247 Apr-19 3.475 Apr-19 1,636 371 Apr-19 6,153 58,038 18,807 May-19 3,220 195 26,474 474 May-19 613 226 1,687 505 May-19 24,261 9,615 58,331 25,035 Jun-19 3,635 241 26,799 832 Jun-19 495 182 1,940 506 Jun-19 29,295 10,583 60,017 26,481 Jul-19 Jul-19 Jul-19 Aug-19 Aug-19 Aug-19 Sep-19 Sep-19 Sep-19 Oct-19 Oct-19 Oct-19

Nov-19

Dec-19

Nov-19

Dec-19

Nov-19

Dec-19









#### NYISO Markets Ancillary Services Statistics - Unweighted Price (\$/MWH)

|