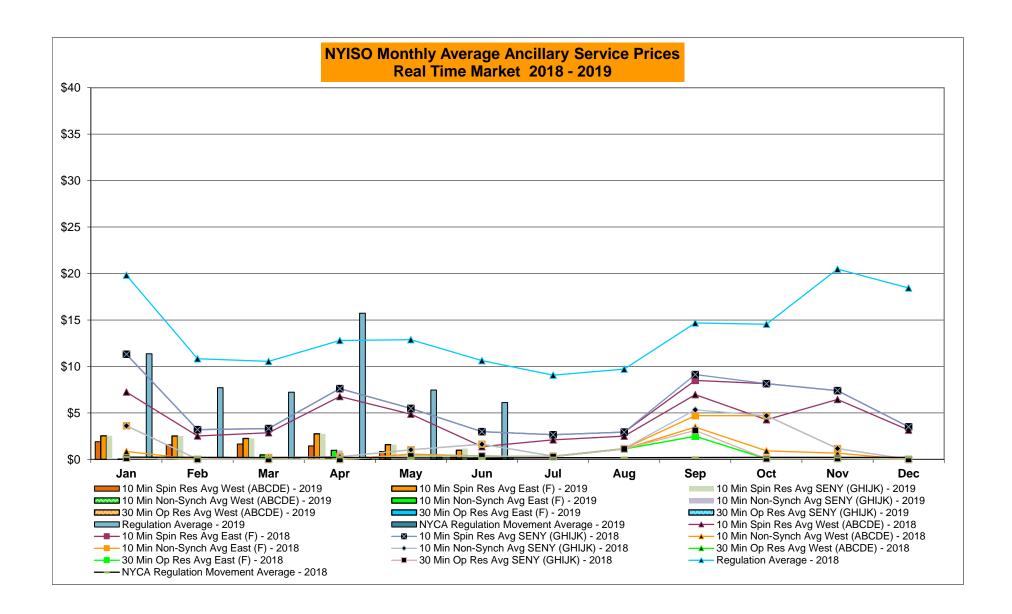

9 Jul-19 Aug-19 Aug-19 Aug-19 Sep-19 Sep-19 Sep-19 Oct-19 Oct-19 Oct-19 Nov-19 Nov-19 Nov-19 Dec-19 Dec-19 Dec-19 CENTRL Jan-19 3,795 374 30,145 507 MILLWD Jan-19 405 386 2,051 169 **NYISO** Jan-19 27,683 14,720 64,802 15,203 Feb-19 3,059 123 29,111 609 Feb-19 540 138 1,311 247 Feb-19 22,118 7,905 62,089 17,582 Mar-19 3,411 332 25,195 542 Mar-19 505 89 1,404 155 Mar-19 22,918 8,993 60,159 12,736 150 22,748 453 686 215 28,247 Apr-19 3.475 Apr-19 1,636 371 Apr-19 6,153 58,038 18,807 May-19 3,220 195 26,474 474 May-19 613 226 1,687 505 May-19 24,261 9,615 58,331 25,035 Jun-19 3,635 241 26,799 832 Jun-19 495 182 1,940 506 Jun-19 29,295 10,583 60,017 26,481 Jul-19 Jul-19 Jul-19 Aug-19 Aug-19 Aug-19 Sep-19 Sep-19 Sep-19 Oct-19 Oct-19 Oct-19

Nov-19

Dec-19

Nov-19

Dec-19

Nov-19

Dec-19









#### NYISO Markets Ancillary Services Statistics - Unweighted Price (\$/MWH)

|