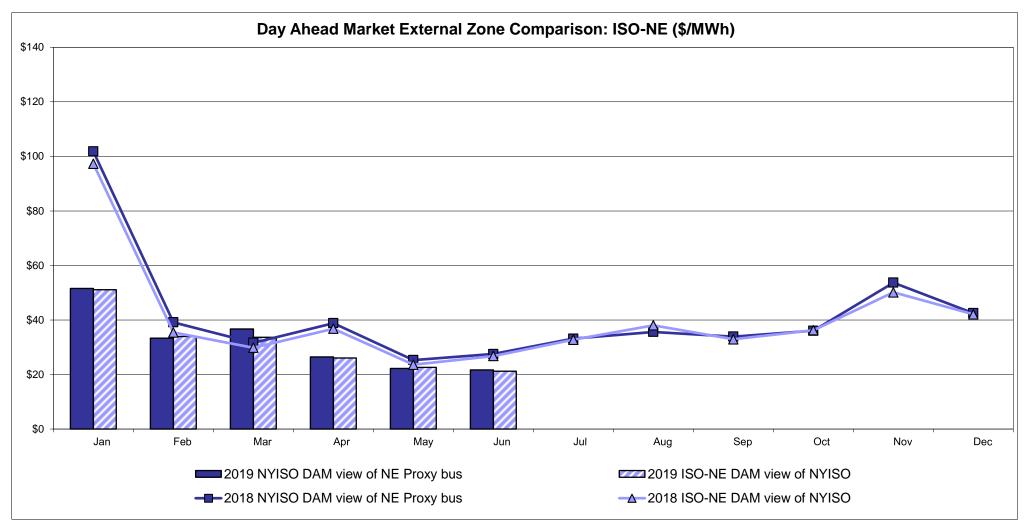

64<br>14.41<br>11.63       |
| Unweighted Price * Standard Deviation  RTC LBMP  Unweighted Price * Standard Deviation                | IESO  Zone O  11.26 4.39        | QUEBEC (Wheel) (  Zone M  12.47 5.70                  | QUEBEC Import/Export)  Zone M  12.47 5.70              | Zone P 20.07 7.20             | <b>Zone N</b> 21.68 4.51              | SOUND<br>CABLE<br>Controllable<br>Line<br>25.28<br>7.86                   | NORWALK Controllable Line 23.78 6.01             | 24.84<br>7.79                         | 23.20<br>7.06                         | Controllable<br>Line<br>23.18<br>7.14 | 10.94<br>5.64                         |

Market Mitigation and Analysis Prepared: 7/9/2019 2:15 PM

<sup>\*</sup> Straight LBMP averages

















### **External Comparison ISO-New England**





#### **External Comparison PJM**





#### **External Comparison Ontario IESO**





May

HOEP: Hourly Ontario Energy Price Pre-Dispatch: Projected Energy Price

2019 NYISO RT view of OH Proxy bus

**—**2018 NYISO RT view of OH Proxy bus

\$40

\$20

Jan

2019 NYISO RTC view of OH Proxy bus

→ 2018 NYISO RTC view of OH Proxy bus

Sep

2019 Ontario IESO HOEP (in US \$)

-0-2018 Ontario IESO HOEP (in US \$)

#### **External Controllable Line: Cross Sound Cable (New England)**





#### Note:

ISO-NE Forecast is an advisory posting @ 18:00 day before.

The DAM and R/T prices at the Shorham 13899 interface are used for ISO-NE.

The DAM and R/T prices at the CSC interface are used for NYISO.

#### **External Controllable Line: Northport - Norwalk (New England)**





#### Note:

ISO-NE Fore