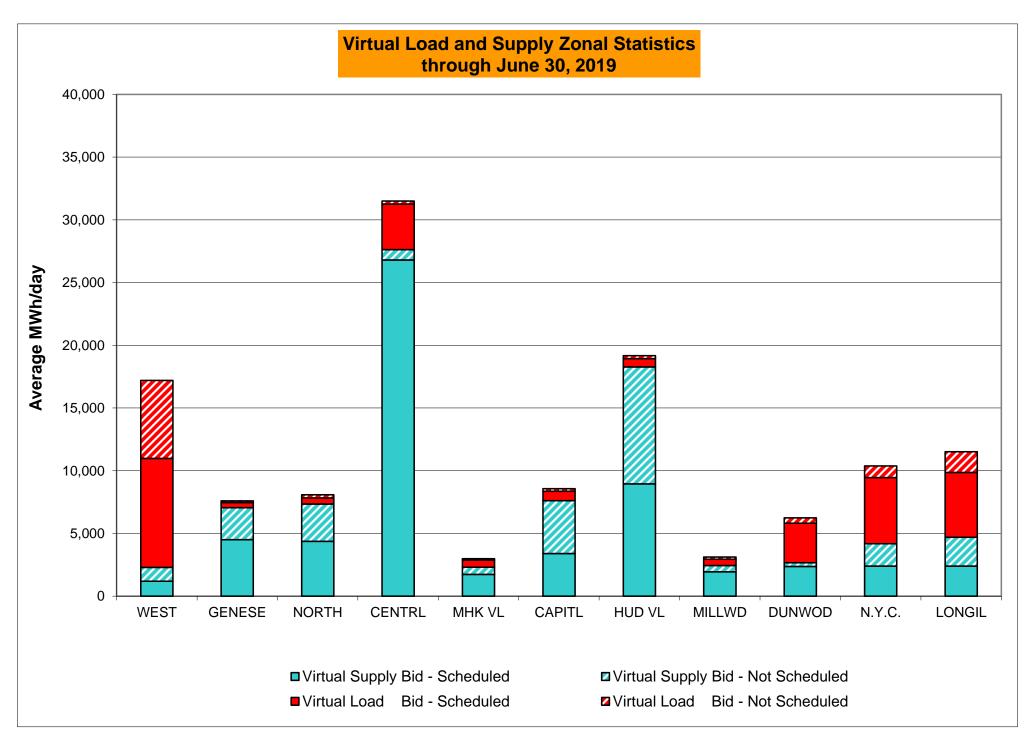

%<br>0.04%<br>3<br>720<br>0.42%<br>0.62%<br>0.00<br>2.00 | 0<br>744<br>0.00%<br>0.14%<br>0<br>9,021<br>0.00%<br>0.04%<br>2<br>744<br>0.27%<br>0.57%<br>0.00<br>2.00 | 2<br>744<br>0.27%<br>0.15%<br>5<br>9,071<br>0.06%<br>0.04%<br>12<br>744<br>1.61%<br>0.70%<br>2.00<br>2.00 | 1<br>720<br>0.14%<br>0.15%<br>2<br>8,723<br>0.02%<br>0.04%<br>11<br>720<br>1.53%<br>0.79%<br>3.00<br>2.14 | 0<br>744<br>0.00%<br>0.14%<br>0<br>8,990<br>0.00%<br>0.03%<br>24<br>744<br>3.23%<br>1.04%<br>0.00<br>2.14 | 0 721 0.00% 0.12%  0 8,763 0.00% 0.03%  0 721 0.00% 0.95%  0.00 2.14                     | 0<br>744<br>0.00%<br>0.11%<br>0<br>8,993<br>0.00%<br>0.03%<br>0<br>744<br>0.00%<br>0.87%<br>0.00<br>2.14 |

<sup>\*</sup>Calendar days from reservation date; for June 2018 forward, business days from market date









#### Virtual Load and Supply Zonal Statistics (Average MWh/day) - 2019 Virtual Load Bid **Virtual Supply Bid Virtual Load Bid Virtual Supply Bid** Virtual Load Bid **Virtual Supply Bid** Not Not Not Not Not Not Date Scheduled Scheduled Scheduled Scheduled Date Scheduled Scheduled Scheduled Scheduled Date Scheduled Scheduled Scheduled Scheduled Zone Zone Zone MHK VL DUNWOD **WEST** Jan-19 9,007 5,211 1,609 797 Jan-19 1,171 117 1,965 471 Jan-19 1,370 798 2,651 203 Feb-19 6,628 2,000 1,397 921 Feb-19 872 75 1,709 596 Feb-19 1,064 494 3,273 259 471 Mar-19 5,264 2.548 1,107 569 Mar-19 1,275 113 2,208 386 Mar-19 1,159 3,571 199 9,744 2,589 721 461 43 1,904 331 Apr-19 1,446 125 3,278 228 Apr-19 Apr-19 843 818 783 32 2,337 2,999 255 May-19 7,022 5,165 May-19 527 489 May-19 1,459 153 Jun-19 8,695